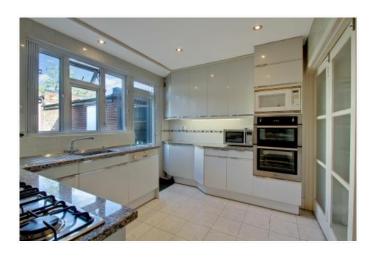

\* GAS CENTRAL HEATING \* DOUBLE GLAZING \*

\* FAMILY BATHROOM , SHOWER ROOM AND GROUND FLOOR CLOAKROOM/WC \*

\* KITCHEN/BREAKFAST ROOM \*

\* GARAGE WITH OWN DRIVE \* NO UPPER CHAIN \*

GROUND FLOOR

FIRST FLOOR