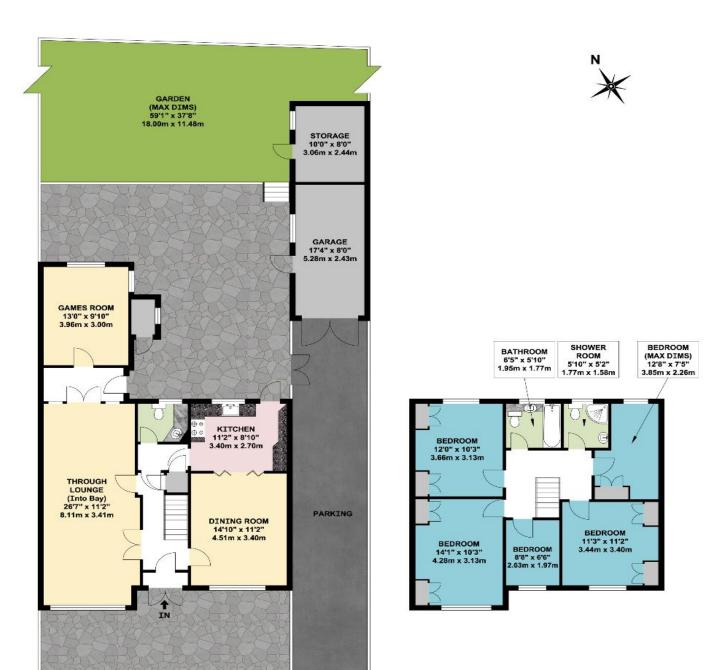

\* GAS CENTRAL HEATING \* DOUBLE GLAZING \*

\* FAMILY BATHROOM , SHOWER ROOM AND GROUND FLOOR CLOAKROOM/WC \*

\* KITCHEN/BREAKFAST ROOM \*

\* GARAGE WITH OWN DRIVE \* NO UPPER CHAIN \*

GROUND FLOOR

FIRST FLOOR

APPROX. GROSS INTERNAL FLOOR AREA 1595.96 SQ. FT / 148.27 SQ. M