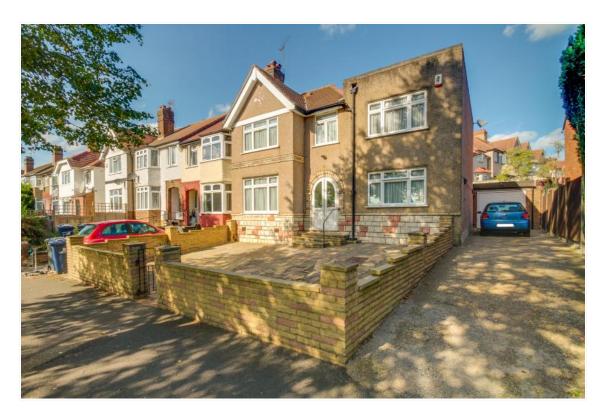

## WHITTON AVENUE EAST GREENFORD UB6 0JP £850,000 Freehold

## EXCEPTIONAL GREATLY EXTENDED DOUBLE FRONTED FIVE BEDROOM THREE RECEPTION ROOM END TERRACE HOUSE

Constructed during the 1930s the property is located in a superb elevated position on a substantial plot with extensive southerly views to the front and within ½ mile of Horsenden Primary School, Sudbury Hill Piccadilly line and Chiltern Overground Stations, H17, 487 & 92 bus routes as well as local shopping and recreational facilities.

\* GAS CENTRAL HEATING \* DOUBLE GLAZING \*

\* FAMILY BATHROOM , SHOWER ROOM AND GROUND FLOOR CLOAKROOM/WC \*

\* KITCHEN/BREAKFAST ROOM \*

\* GARAGE WITH OWN DRIVE \* NO UPPER CHAIN \*

GROUND FLOOR

FIRST FLOOR