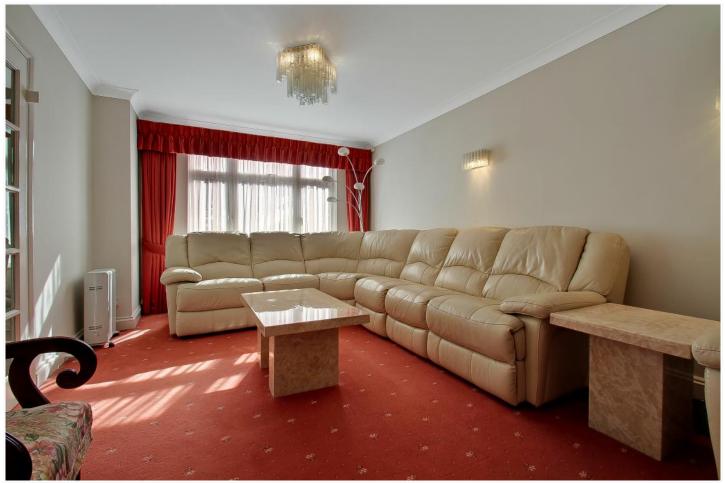

\* GAS CENTRAL HEATING \* DOUBLE GLAZING \*

\* FAMILY BATHROOM , SHOWER ROOM AND GROUND FLOOR CLOAKROOM/WC \*

\* KITCHEN/BREAKFAST ROOM \*

\* GARAGE WITH OWN DRIVE \* NO UPPER CHAIN \*

GROUND FLOOR

FIRST FLOOR