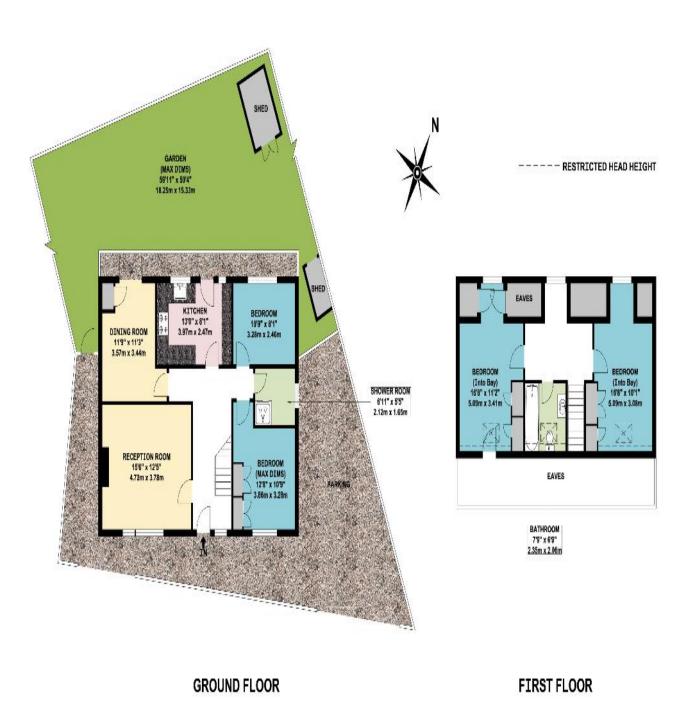

ors & Valuers



020 8864 5678 www.phillipsco.co.uk 1279 Greenford Road Greenford, UB6 0HY

## THE SPINNEY, ENMORE ROAD, SOUTHALL UB1 2LL £669,950 Freehold



## SUPERB VERY WELL PRESENTED DETACHED FOUR BEDROOM CHALET BUNGALOW

Constructed about 25 years ago and located in a quiet residential position overlooking school playing fields to the rear. The property is approximately ½ mile from shopping and transport facilities at Greenford Broadway and ¾ mile from access to Western Avenue (A40)

\* GAS CENTRAL HEATING \* DOUBLE GLAZING \* NO UPPER CHAIN \*

\*TWO RECEPTION ROOMS \* FITTED KITCHEN \*

- \* GROUND FLOOR SHOWER ROOM/WC \*
- \* FIRST FLOOR FAMILY BATHROOM/WC \* AMPLE OFF-STREET PARKING \*
- \* POSSIBLE SCOPE FOR FURTHER EXTENSION (subject to usual consents) \*























APPROX. GROSS INTERNAL FLOOR AREA 1295.65 SQ. FT / 120.37 SQ. M

## COUNCIL TAX BAND E

These particulars are issued on the understanding that all negotiations are conducted through Phillips & Co. Whilst every care has been exercised in the preparation of particulars their accuracy is not guaranteed neither do they constitute an offer nor contract.