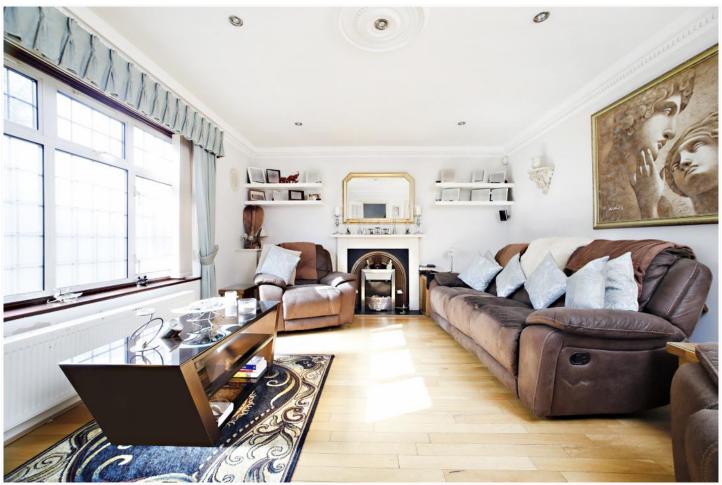

\* GAS CENTRAL HEATING \* DOUBLE GLAZING \* NO UPPER CHAIN \*

\*TWO RECEPTION ROOMS \* FITTED KITCHEN \*

- \* GROUND FLOOR SHOWER ROOM/WC \*
- \* FIRST FLOOR FAMILY BATHROOM/WC \* AMPLE OFF-STREET PARKING \*
- \* POSSIBLE SCOPE FOR FURTHER EXTENSION (subject to usual consents) \*