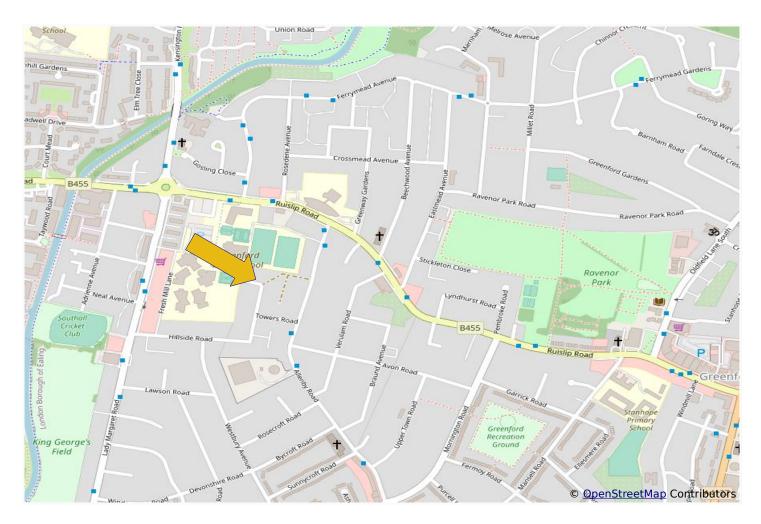

## SUPERB VERY WELL PRESENTED DETACHED FOUR BEDROOM CHALET BUNGALOW

Constructed about 25 years ago and located in a quiet residential position overlooking school playing fields to the rear. The property is approximately ½ mile from shopping and transport facilities at Greenford Broadway and ¾ mile from access to Western Avenue (A40)