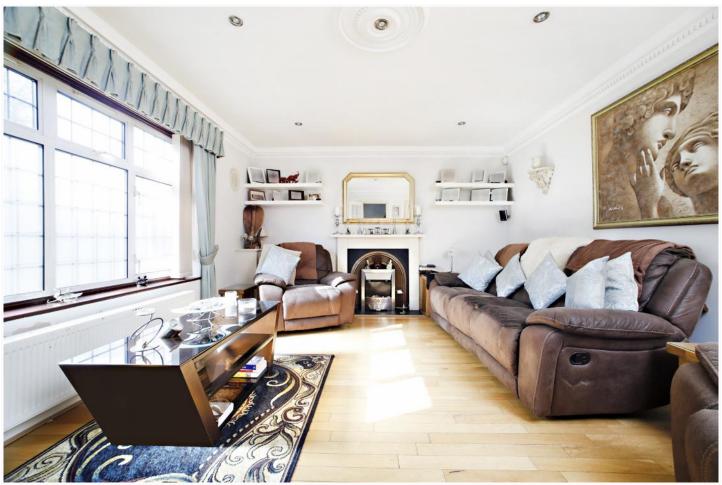

- \* GAS CENTRAL HEATING \* DOUBLE GLAZING \*
  - \*TWO RECEPTION ROOMS \* FITTED KITCHEN \*
    - \* GROUND FLOOR SHOWER ROOM/WC \*
- \* FIRST FLOOR FAMILY BATHROOM/WC \* AMPLE OFF-STREET PARKING \*
  - \* NO UPPER CHAIN \*