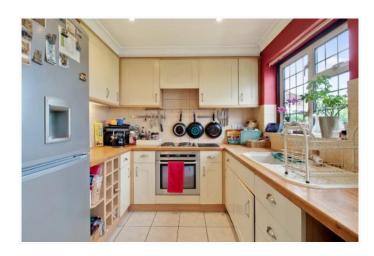

- \* GAS CENTRAL HEATING \* DOUBLE GLAZING \*
  - \*TWO RECEPTION ROOMS \* FITTED KITCHEN \*
    - \* GROUND FLOOR SHOWER ROOM/WC \*
- \* FIRST FLOOR FAMILY BATHROOM/WC \* AMPLE OFF-STREET PARKING \*
  - \* NO UPPER CHAIN \*