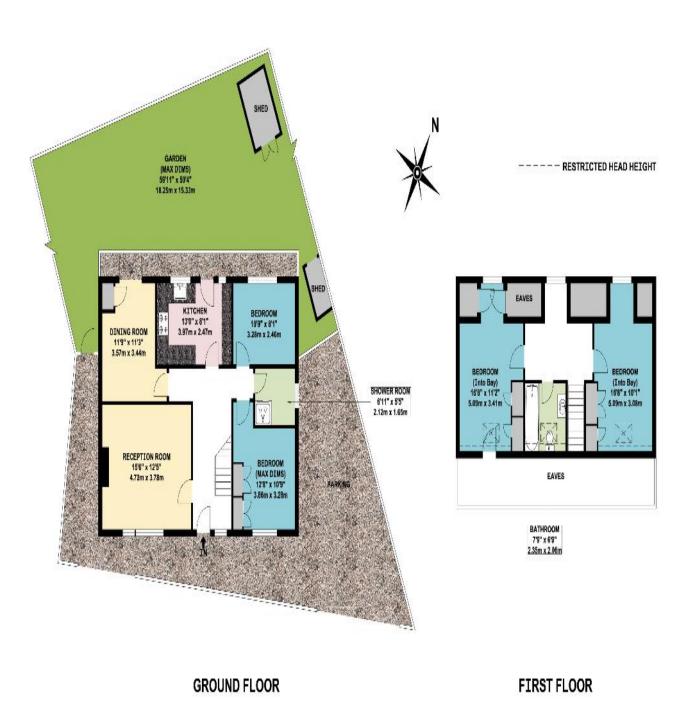

state Agents, Chartered Surveyors & Valuers



020 8864 5678 www.phillipsco.co.uk 1279 Greenford Road Greenford, UB6 0HY

## THE SPINNEY, ENMORE ROAD, SOUTHALL UB1 2LL £699,950 Freehold



## SUPERB VERY WELL PRESENTED DETACHED FOUR BEDROOM CHALET BUNGALOW

Constructed about 25 years ago and located in a quiet residential position overlooking school playing fields to the rear. The property is approximately  $\frac{1}{2}$  mile from shopping and transport facilities at Greenford Broadway and  $\frac{3}{4}$  mile from access to Western Avenue (A40)

- \* GAS CENTRAL HEATING \* DOUBLE GLAZING \*
  - \*TWO RECEPTION ROOMS \* FITTED KITCHEN \*
    - \* GROUND FLOOR SHOWER ROOM/WC \*
- \* FIRST FLOOR FAMILY BATHROOM/WC \* AMPLE OFF-STREET PARKING \*
  - \* NO UPPER CHAIN \*























APPROX. GROSS INTERNAL FLOOR AREA 1295.65 SQ. FT / 120.37 SQ. M

## COUNCIL TAX BAND E

These particulars are issued on the understanding that all negotiations are conducted through Phillips & Co. Whilst every care has been exercised in the preparation of particulars their accuracy is not guaranteed neither do they constitute an offer nor contract.