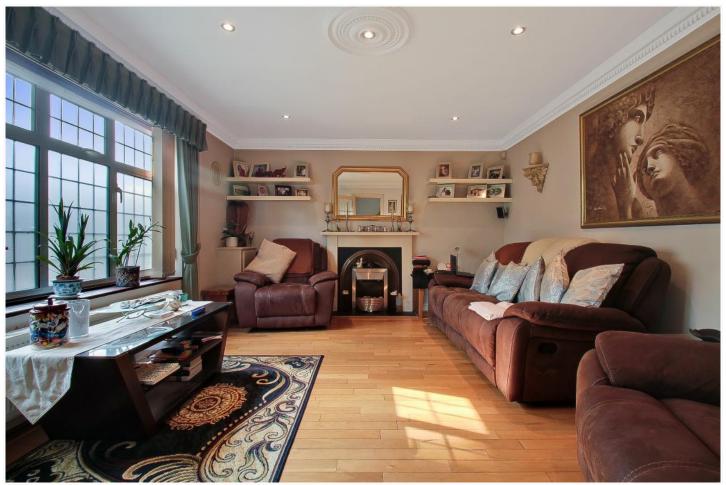

- \* GAS CENTRAL HEATING \* DOUBLE GLAZING \*
  - \*TWO RECEPTION ROOMS \* FITTED KITCHEN \*
    - \* GROUND FLOOR SHOWER ROOM/WC \*
- \* FIRST FLOOR FAMILY BATHROOM/WC \* AMPLE OFF-STREET PARKING \*

\* NO UPPER CHAIN \*