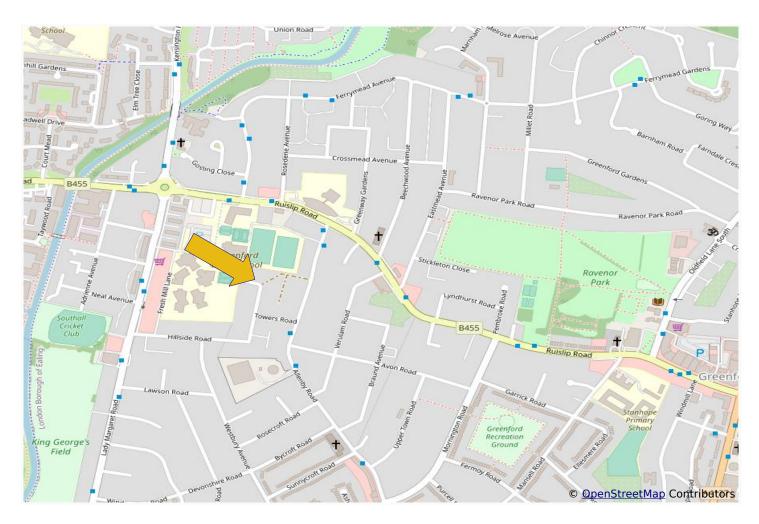

## SUPERB VERY WELL PRESENTED DETACHED FOUR BEDROOM CHALET BUNGALOW

Constructed about 25 years ago and located in a quiet residential position overlooking school playing fields to the rear. The property is approximately  $\frac{1}{2}$  mile from shopping and transport facilities at Greenford Broadway and  $\frac{3}{4}$  mile from access to Western Avenue (A40)