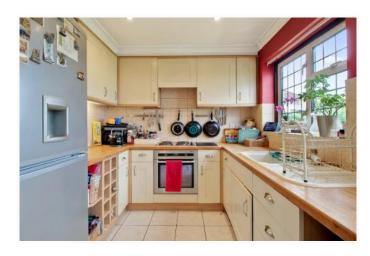

- \* GAS CENTRAL HEATING \* DOUBLE GLAZING \*
  - \*TWO RECEPTION ROOMS \* FITTED KITCHEN \*
    - \* GROUND FLOOR SHOWER ROOM/WC \*
- \* FIRST FLOOR FAMILY BATHROOM/WC \* AMPLE OFF-STREET PARKING \*

\* NO UPPER CHAIN \*