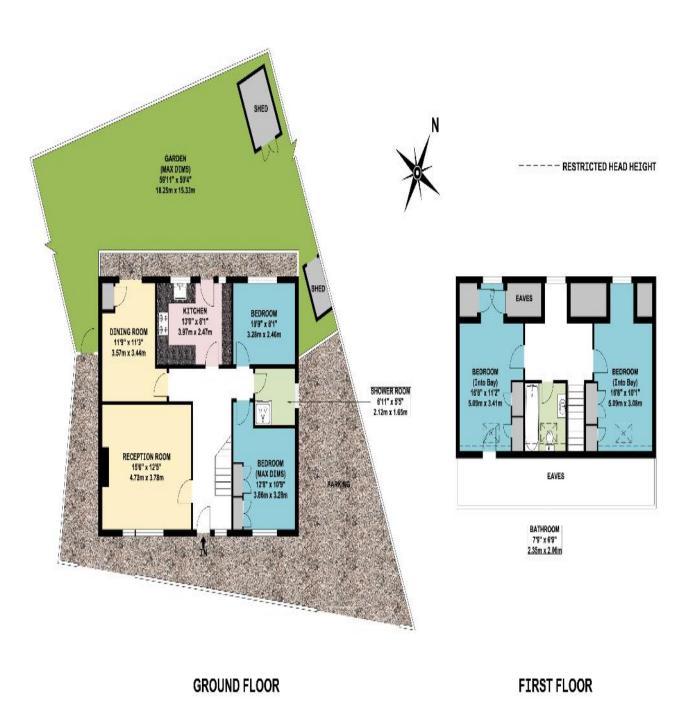

Estate Agents, Chartered Surveyors & Valuers



020 8864 5678 www.phillipsco.co.uk 1279 Greenford Road Greenford, UB6 0HY

## THE SPINNEY, ENMORE ROAD, SOUTHALL UB1 2LL £750,000 Freehold



## SUPERB VERY WELL PRESENTED DETACHED FOUR BEDROOM CHALET BUNGALOW

Constructed about 25 years ago and located in a quiet residential position overlooking school playing fields to the rear. The property is approximately  $\frac{1}{2}$  mile from shopping and transport facilities at Greenford Broadway and  $\frac{3}{4}$  mile from access to Western Avenue (A40)

- \* GAS CENTRAL HEATING \* DOUBLE GLAZING \*
  - \*TWO RECEPTION ROOMS \* FITTED KITCHEN \*
    - \* GROUND FLOOR SHOWER ROOM/WC \*
- \* FIRST FLOOR FAMILY BATHROOM/WC \* AMPLE OFF-STREET PARKING \*

\* NO UPPER CHAIN \*























APPROX. GROSS INTERNAL FLOOR AREA 1295.65 SQ. FT / 120.37 SQ. M

## COUNCIL TAX BAND E

These particulars are issued on the understanding that all negotiations are conducted through Phillips & Co. Whilst every care has been exercised in the preparation of particulars their accuracy is not guaranteed neither do they constitute an offer nor contract.