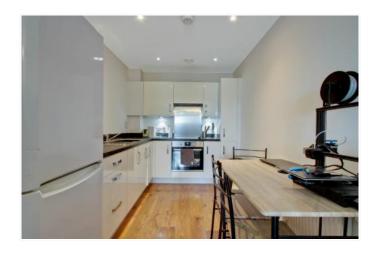

\* GAS CENTRAL HEATING \* DOUBLE GLAZING \*

\* FITTED KITCHEN AREA \* BALCONY \*

\* NO UPPER CHAIN \*

The property is held on Leasehold Tenure for a term of 999 years from  $1^{st}$  January 2014.