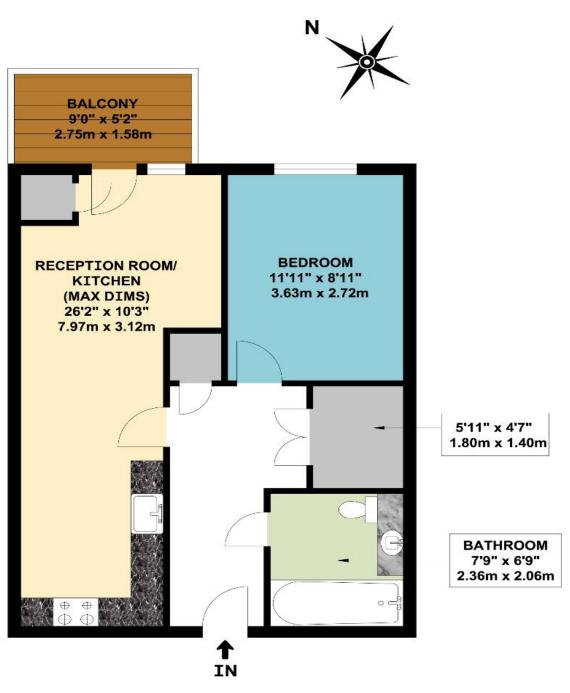

## FIRST FLOOR FLAT

## APPROX. GROSS INTERNAL FLOOR AREA 508.70 SQ. FT / 47.26 SQ. M