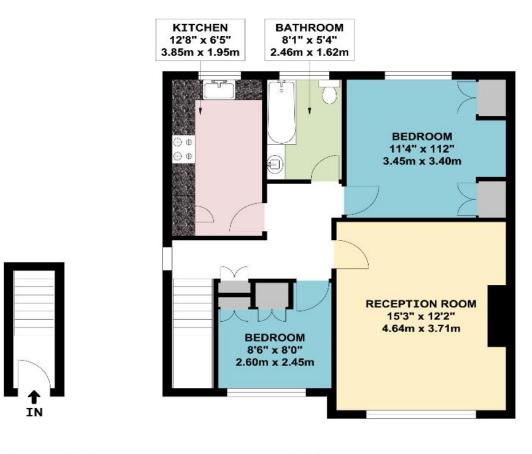

### FIRST FLOOR

## APPROX. GROSS INTERNAL FLOOR AREA 624.52 SQ. FT / 58.02 SQ. M COUNCIL TAX BAND C

These particulars are issued on the understanding that all negotiations are conducted through Phillips & Co. Whilst every care has been exercised in the preparation of particulars their accuracy is not guaranteed neither do they constitute an offer nor contract.