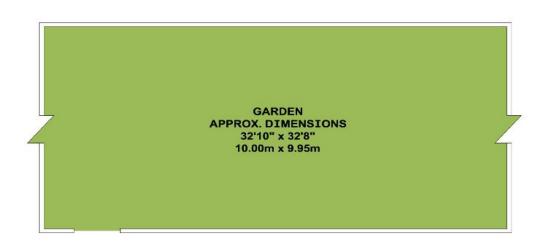

### **GROUND FLOOR**

\* GAS CENTRAL HEATING \* DOUBLE GLAZING \*

\* 15'3 RECEPTION ROOM \*

**\* OWN SECTION OF REAR GARDEN \*** 

\* 900+ YEARS LEASE \*

\* NO UPPER CHAIN \*