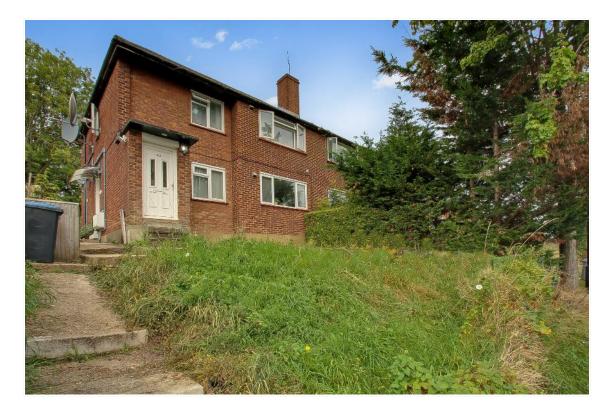

# ELMS LANE WEMBLEY HA0 2NS £375,000 Freehold

## **TWO-BEDROOM PURPOSE BUILT FIRST FLOOR MAISONETTE**

Situated on an elevated position adjacent to Elmwood Park, being within approximately 1 mile of Sudbury Hill Piccadilly Line station, Sudbury and Harrow Road Chiltern Branch line station and North Wembley Bakerloo line station. Local shops, bus routes and primary secondary schools are all within approximately <sup>3</sup>/<sub>4</sub> mile

\* GAS CENTRAL HEATING \* DOUBLE GLAZING \*

\* 15'3 RECEPTION ROOM \*

**\* OWN SECTION OF REAR GARDEN \*** 

\* 900+ YEARS LEASE \*

\* NO UPPER CHAIN \*