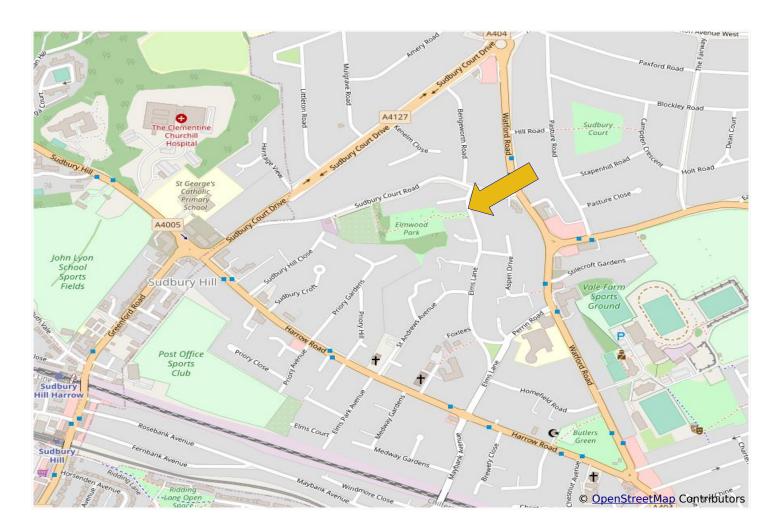

## **TWO-BEDROOM PURPOSE BUILT FIRST FLOOR MAISONETTE**

Situated on an elevated position adjacent to Elmwood Park, being within approximately 1 mile of Sudbury Hill Piccadilly Line station, Sudbury and Harrow Road Chiltern Branch line station and North Wembley Bakerloo line station. Local shops, bus routes and primary secondary schools are all within approximately <sup>3</sup>/<sub>4</sub> mile