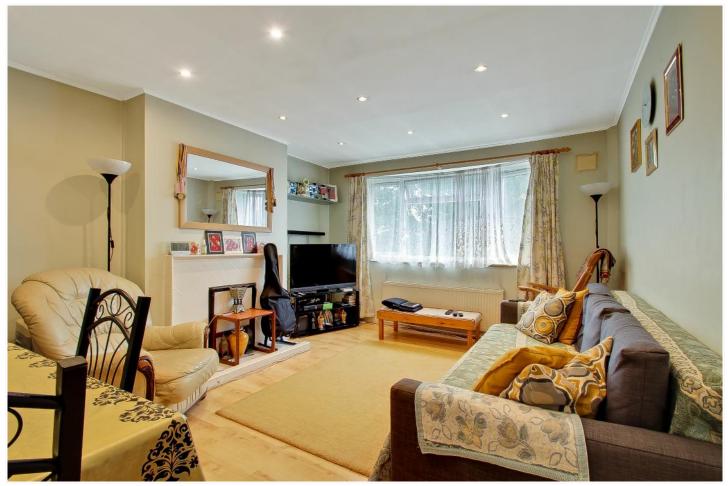

\* GAS CENTRAL HEATING \* DOUBLE GLAZING \*

\* 15'3 RECEPTION ROOM \*

**\* OWN SECTION OF REAR GARDEN \*** 

\* 900+ YEARS LEASE \*

\* NO UPPER CHAIN \*