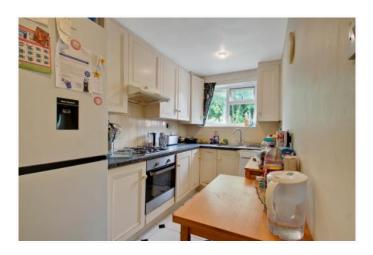

\* GAS CENTRAL HEATING \* DOUBLE GLAZING \*

\* 15'3 RECEPTION ROOM \*

**\* OWN SECTION OF REAR GARDEN \*** 

\* 900+ YEARS LEASE \*

\* NO UPPER CHAIN \*