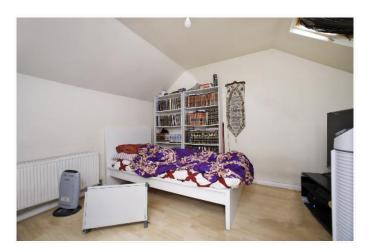

- \* GAS CENTRAL HEATING \* DOUBLE GLAZING \*
- \* TWO RECEPTION ROOMS \* FITTED KITCHEN \* LOFT ROOM \*
- \* 82' SOUTH FACING REAR GARDEN \* OFF-STREET PARKING \*

\* NO UPPER CHAIN \*

Ground Floor

Approx Gross Internal Area 1269 Sq Ft - 117.93 Sq M