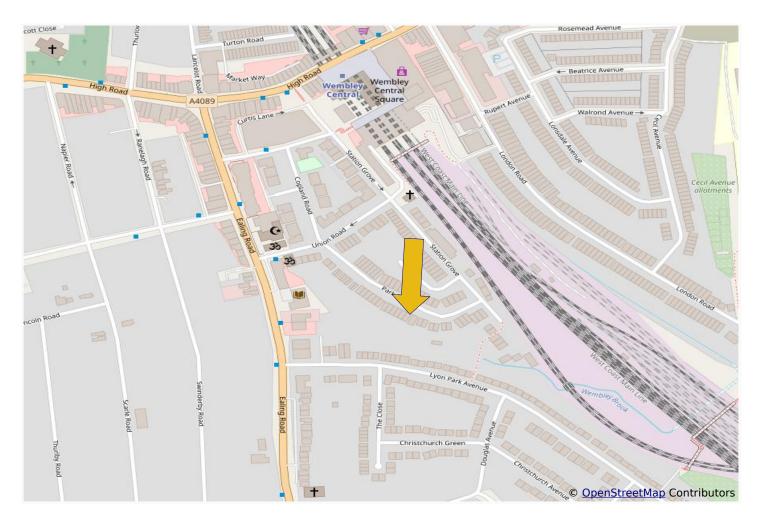

## SPACIOUS EXTENDED THREE BEDROOM HOUSE

Attractive Edwardian Style House very conveniently located in a residential side road within  $\frac{1}{2}$  mile of High Road Wembley with its multiple shopping facilities and bus routes as well as Wembley Main Line and Bakerloo Line Station.