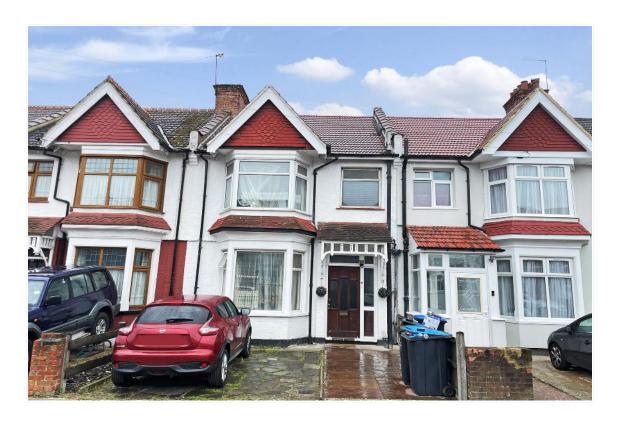

## PARK ROAD WEMBLEY HAO 4AT £650,000 Freehold

## SPACIOUS EXTENDED THREE BEDROOM HOUSE

Attractive Edwardian Style House very conveniently located in a residential side road within  $\frac{1}{2}$  mile of High Road Wembley with its multiple shopping facilities and bus routes as well as Wembley Main Line and Bakerloo Line Station.

- \* GAS CENTRAL HEATING \* DOUBLE GLAZING \*
- \* TWO RECEPTION ROOMS \* FITTED KITCHEN \* LOFT ROOM \*
- \* 82' SOUTH FACING REAR GARDEN \* OFF-STREET PARKING \*

\* NO UPPER CHAIN \*

Ground Floor

Approx Gross Internal Area 1269 Sq Ft - 117.93 Sq M