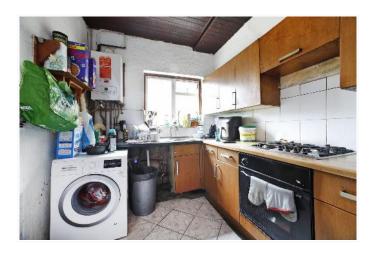

- \* GAS CENTRAL HEATING \* DOUBLE GLAZING \*
- \* TWO RECEPTION ROOMS \* FITTED KITCHEN \* LOFT ROOM \*
- \* 82' SOUTH FACING REAR GARDEN \* OFF-STREET PARKING \*

\* NO UPPER CHAIN \*

Ground Floor

Approx Gross Internal Area 1269 Sq Ft - 117.93 Sq M