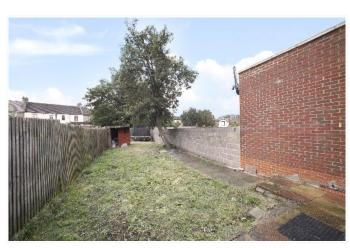

- \* GAS CENTRAL HEATING \* DOUBLE GLAZING \*
- \* TWO RECEPTION ROOMS \* FITTED KITCHEN \* LOFT ROOM \*
- \* 82' SOUTH FACING REAR GARDEN \* OFF-STREET PARKING \*

\* NO UPPER CHAIN \*

Ground Floor

Approx Gross Internal Area 1269 Sq Ft - 117.93 Sq M