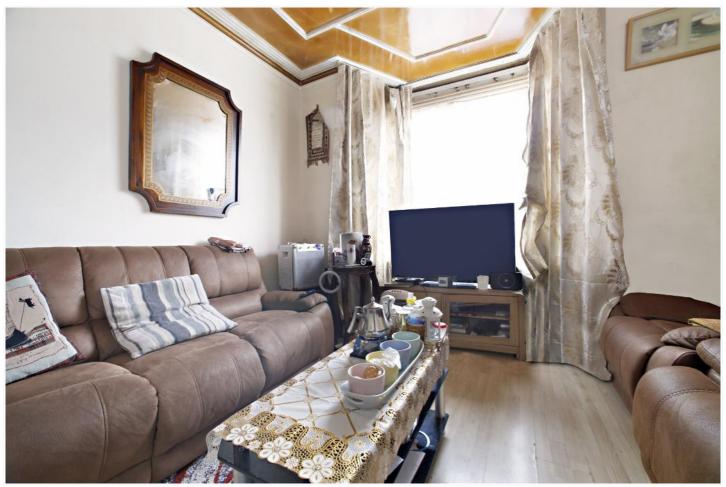

- \* GAS CENTRAL HEATING \* DOUBLE GLAZING \*
- \* TWO RECEPTION ROOMS \* FITTED KITCHEN \* LOFT ROOM \*
- \* 82' SOUTH FACING REAR GARDEN \* OFF-STREET PARKING \*

\* NO UPPER CHAIN \*

Ground Floor

Approx Gross Internal Area 1269 Sq Ft - 117.93 Sq M