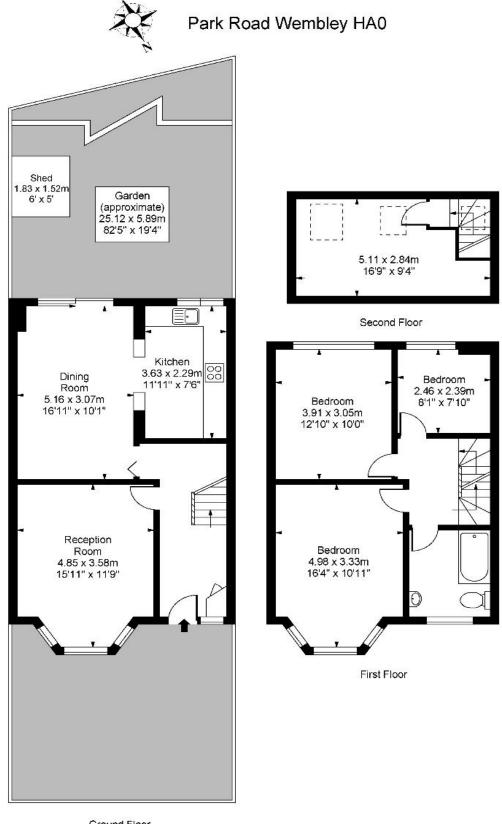

- \* GAS CENTRAL HEATING \* DOUBLE GLAZING \*
- \* TWO RECEPTION ROOMS \* FITTED KITCHEN \* LOFT ROOM \*
- \* 82' SOUTH FACING REAR GARDEN \* OFF-STREET PARKING \*

\* NO UPPER CHAIN \*

Ground Floor

Approx Gross Internal Area 1269 Sq Ft - 117.93 Sq M