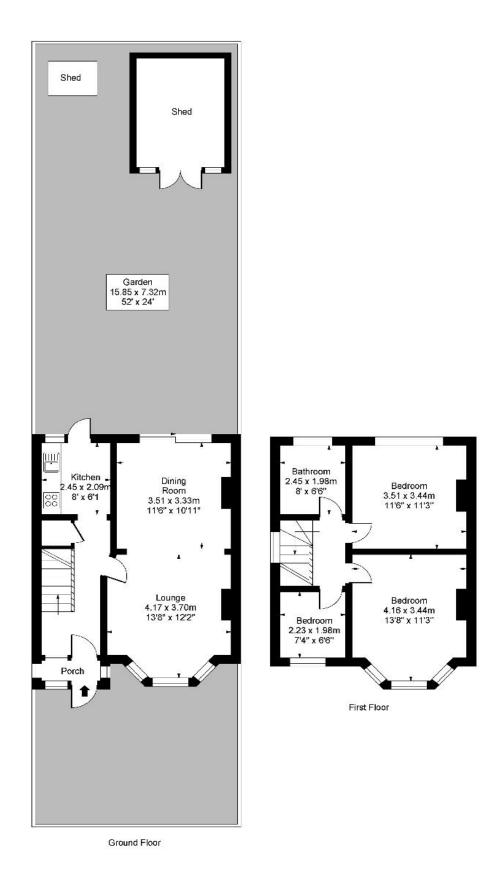

## WELL PRESENTED THREE BEDROOM END TERRACE HOUSE

Constructed during the 1930s, the property is located within ¾ mile of local shops, H17, 487 and 92 bus routes, Sudbury Town & Sudbury Hill Piccadilly Line stations and Sudbury Hill Chiltern Branch Line station. Horsenden Hill and Horsenden Primary school are both within ¾ mile.

- \* GAS CENTRAL HEATING \* DOUBLE GLAZING \*
  - \* FITTED KITCHEN \* THROUGH LOUNGE \*
    - \* 52' REAR GARDEN \*
    - \*NO UPPER CHAIN \*

A remedial programme is in place for the treatment of Japanese Knotweed to the rear of the plot.