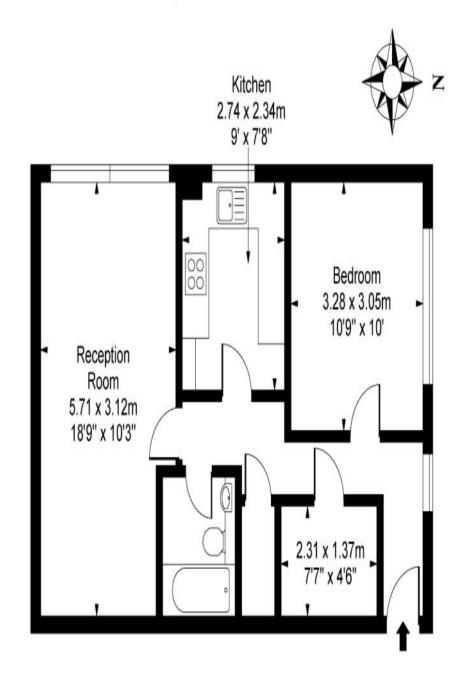

## Aspen Drive, HA0

First Floor

Approx Gross Internal Area 544 Sq Ft - 50.54 Sq M