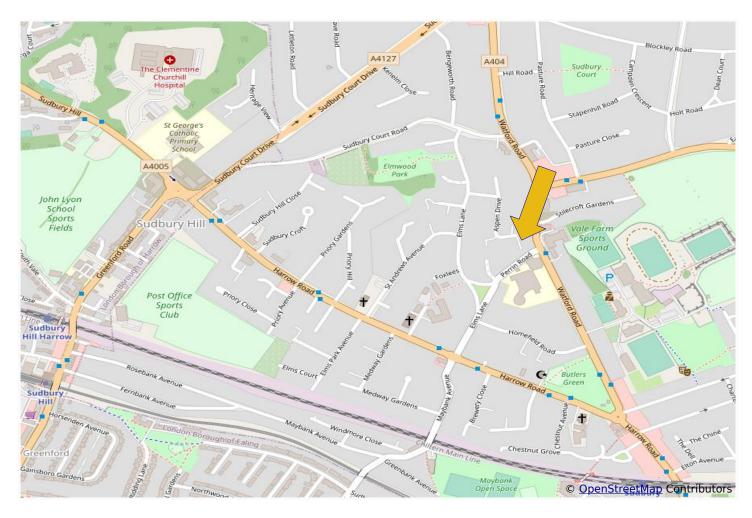

#### PURPOSE BUILT FIRST FLOOR ONE BEDROOM FLAT

Constructed about 50 years ago the property is located in a residential cul-de-sac within 1 mile of Piccadilly Line and Chiltern Main Line Stations at Sudbury Hill and Metropolitan line services at North Wembley together with local shopping facilities and bus routes.