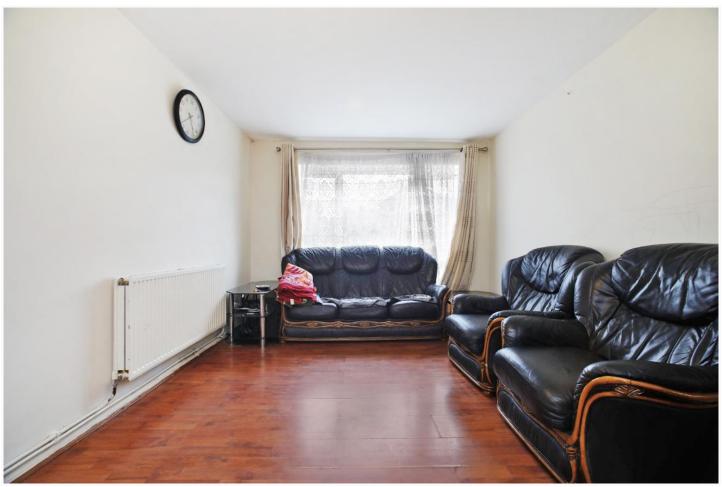

\* GAS CENTRAL HEATING \* DOUBLE GLAZING \*

\* 18'9 RECEPTION ROOM \*

\* NO UPPER CHAIN \*