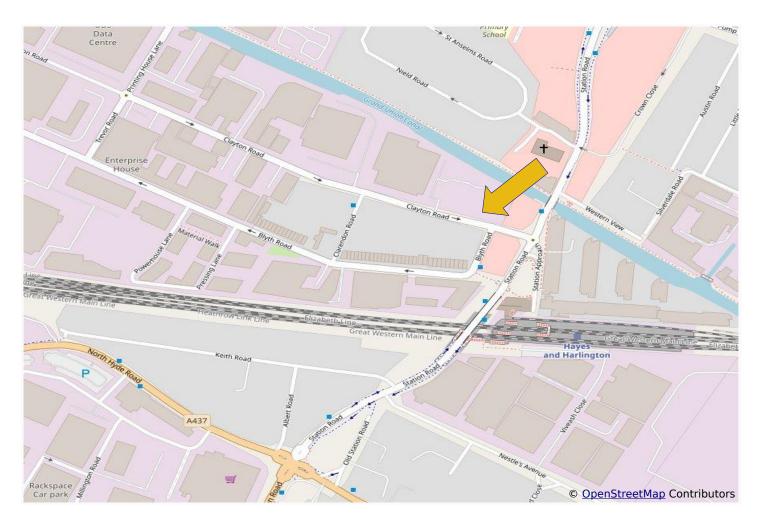

#### ATTRACTIVE WELL PRESENTED ONE BEDROOM FIFTH FLOOR FLAT

The property is most conveniently located a few hundred yards from Hayes & Harlington Elizabeth Line (zone 5) & Western Region Mainline station, local shops and bus routes.