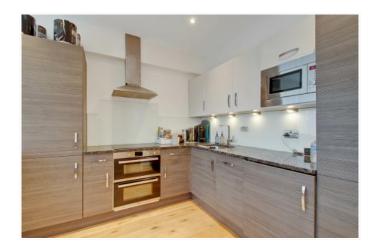

- \* APPROXIMATELY TWENTY MINUTES TO PADDINGTON STATION BY ELIZABETH LINE \*
  - \* DOUBLE GLAZING \*
  - \* OPEN PLAN KITCHEN/RECEPTION ROOM \* ALLOCATED PARKING \*
    - \* 990+ YEARS REMAINING ON THE LEASE \*
      - \* VIDEO ENTRY SYSTEM \* LIFT \*
        - \* NO UPPER CHAIN \*