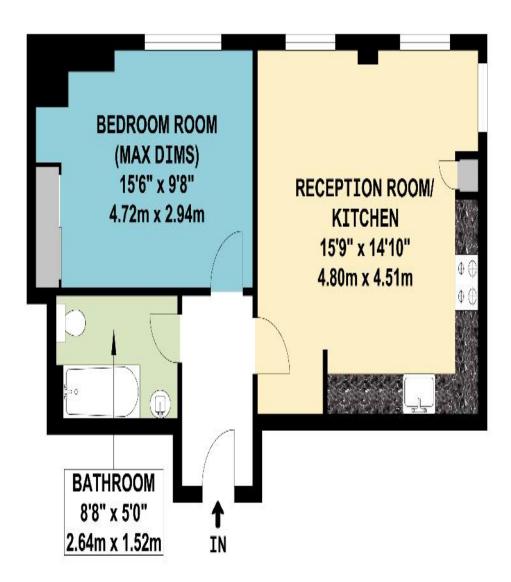

### FIFTH FLOOR FLAT

APPROX. GROSS INTERNAL FLOOR AREA 475.76 SQ. FT / 44.20 SQ. M

**COUNCIL TAX BAND C** 

These particulars are issued on the understanding that all negotiations are conducted through Phillips & Co. Whilst every care has been exercised in the preparation of particulars their accuracy is not guaranteed neither do they constitute an offer nor contract.