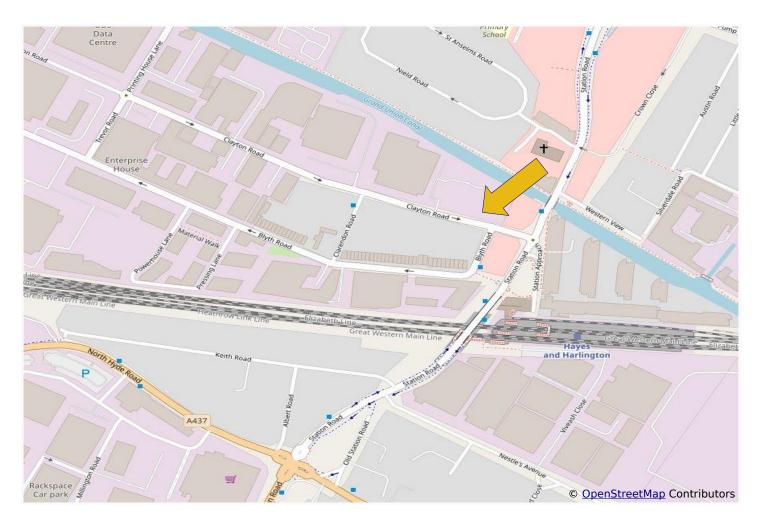

#### ATTRACTIVE WELL PRESENTED ONE BEDROOM FIFTH FLOOR FLAT

The property is most conveniently located a few hundred yards from Hayes & Harlington Elizabeth Line (zone 5) & Western Region Mainline station, local shops and bus routes.