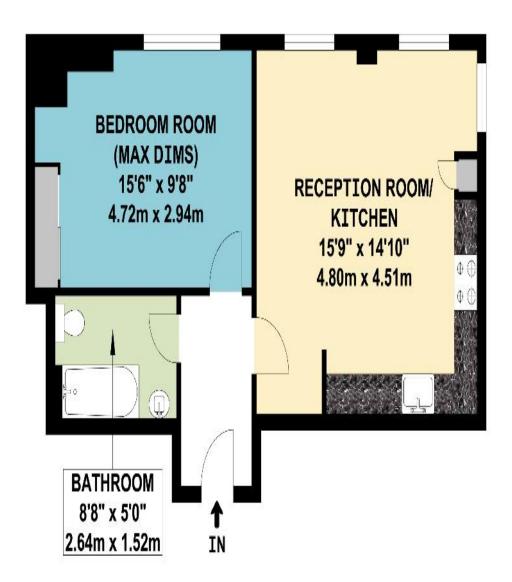

### FIFTH FLOOR FLAT

APPROX. GROSS INTERNAL FLOOR AREA 475.76 SQ. FT / 44.20 SQ. M

**COUNCIL TAX BAND C** 

These particulars are issued on the understanding that all negotiations are conducted through Phillips & Co. Whilst every care has been exercised in the preparation of particulars their accuracy is not guaranteed neither do they constitute an offer nor contract.