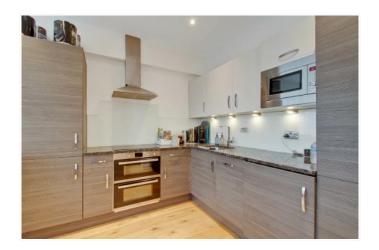

- \* APPROXIMATELY TWENTY MINUTES TO PADDINGTON STATION BY ELIZABETH LINE \*
  - \* GAS CENTRAL HEATING \* DOUBLE GLAZING \*
  - \* OPEN PLAN KITVCHEN/RECEPTION ROOM \* ALLOCATED PARKING \*
    - \* 990+ YEARS REMAINING ON THE LEASE \*
      - \* VIDEO ENTRY SYSTEM \* LIFT \*
        - \* NO UPPER CHAIN \*