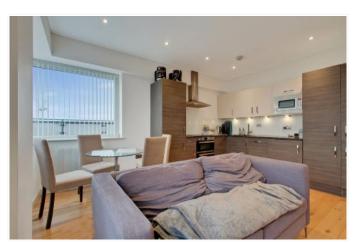

#### ATTRACTIVE WELL PRESENTED ONE BEDROOM FIFTH FLOOR FLAT

The property is most conveniently located a few hundred yards from Hayes & Harlington Elizabeth Line (zone 5) & Western Region Mainline station, local shops and bus routes.

- \* APPROXIMATELY TWENTY MINUTES TO PADDINGTON STATION BY ELIZABETH LINE \*
  - \* GAS CENTRAL HEATING \* DOUBLE GLAZING \*
  - \* OPEN PLAN KITVCHEN/RECEPTION ROOM \* ALLOCATED PARKING \*
    - \* 990+ YEARS REMAINING ON THE LEASE \*
      - \* VIDEO ENTRY SYSTEM \* LIFT \*
        - \* NO UPPER CHAIN \*