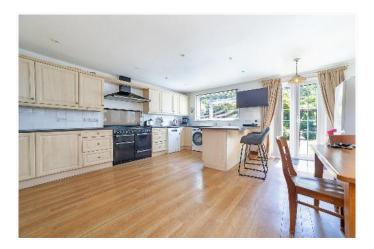

## \* GAS CENTRAL HEATING \* DOUBLE GLAZING \*

\* TWO RECEPTION ROOMS \* EXCELLENT FULLY FITTED KITCHEN/ BREAKFAST ROOM \*

\* SOUTH EAST FACING REAR GARDEN \* OFF-STREET PARKING \*

Ground Floor