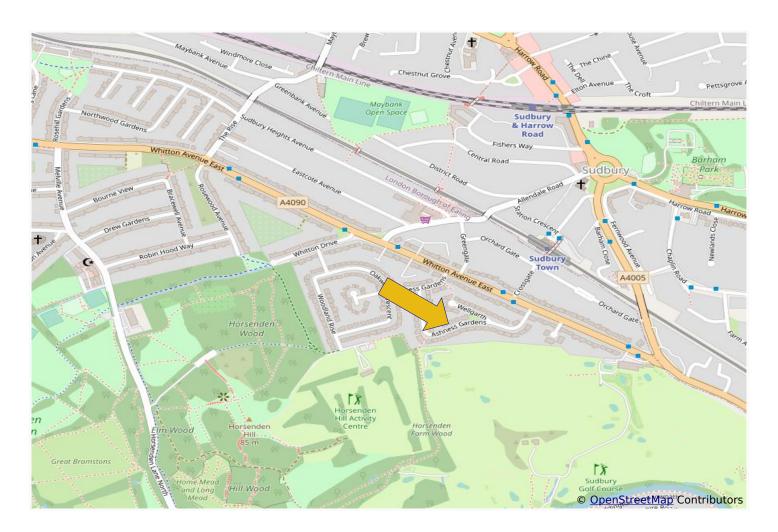

## SUPERBLY PRESENTED EXTENDED SEMI-DETACHED HOUSE

The property is located in an excellent residential position with a South East facing rear garden overlooking Sudbury Golf Course and within ½ mile of Sudbury Town Piccadilly Line Zone 4 station. Horsenden Hill open space, H17 and 487 bus routes are within ¼ mile. Horsenden Primary School, local and multiple shopping facilities are all within 1 mile.