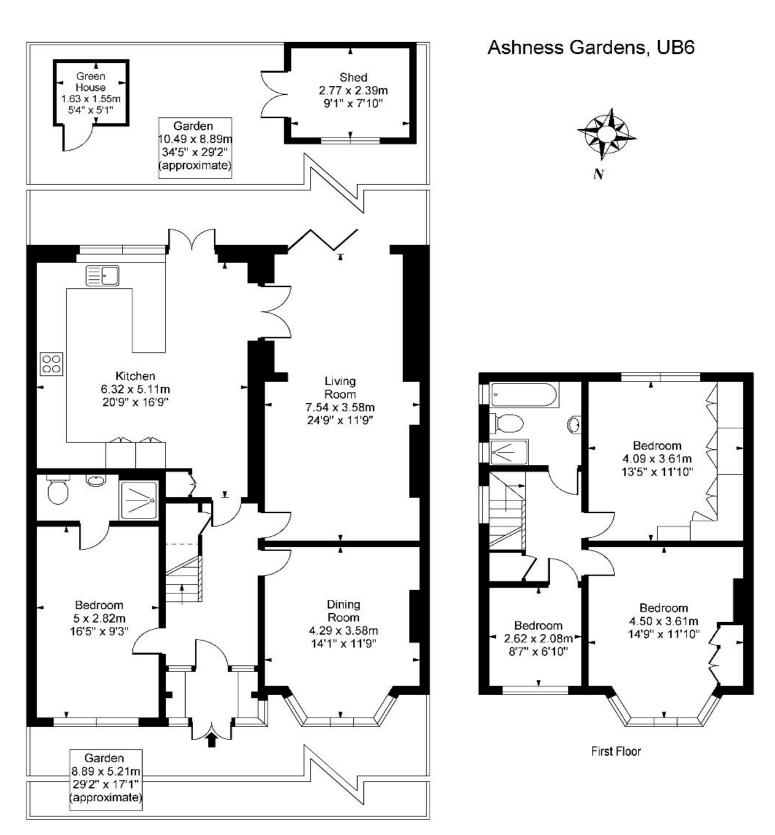

## SUPERBLY PRESENTED EXTENDED SEMI-DETACHED HOUSE

The property is located in an excellent residential position with a South East facing rear garden overlooking Sudbury Golf Course and within ½ mile of Sudbury Town Piccadilly Line Zone 4 station. Horsenden Hill open space, H17 and 487 bus routes are within ¼ mile. Horsenden Primary School, local and multiple shopping facilities are all within 1 mile.

\* GROUND FLOOR FOURTH BEDROOM/STUDY WITH EN-SUITE SHOWER ROOM/WC \*

## \* GAS CENTRAL HEATING \* DOUBLE GLAZING \*

\* TWO RECEPTION ROOMS \* EXCELLENT FULLY FITTED KITCHEN/ BREAKFAST ROOM \*

\* SOUTH EAST FACING REAR GARDEN \* OFF-STREET PARKING \*

Ground Floor