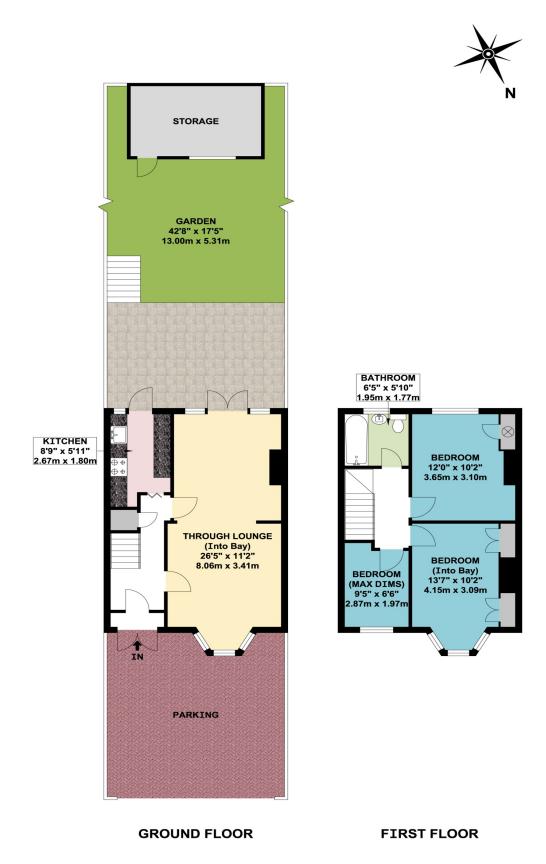

\* NO UPPER CHAIN \*

APPROX. GROSS INTERNAL FLOOR AREA 839.58 SQ. FT / 78.00 SQ. M

**COUNCIL TAX BAND D** 

These particulars are issued on the understanding that all negotiations are conducted through Phillips & Co. Whilst every care has been exercised in the preparation of particulars their accuracy is not guaranteed neither do they constitute an offer nor contract.