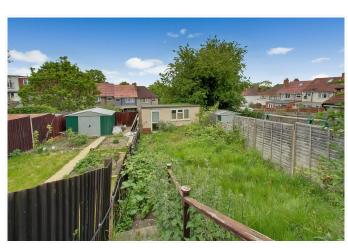

Horsenden Hill open space, Horsenden Primary school as well as Sudbury Hill Chiltern Branch Line station are all within ½ mile.

- \* GAS CENTRAL HEATING \* DOUBLE GLAZING \*
- \* THROUGH LOUNGE \* OFF STREET PARKING \*
- \* LARGE PATIO WITH STEPS DOWN TO 43' SOUTH FACING REAR GARDEN \*