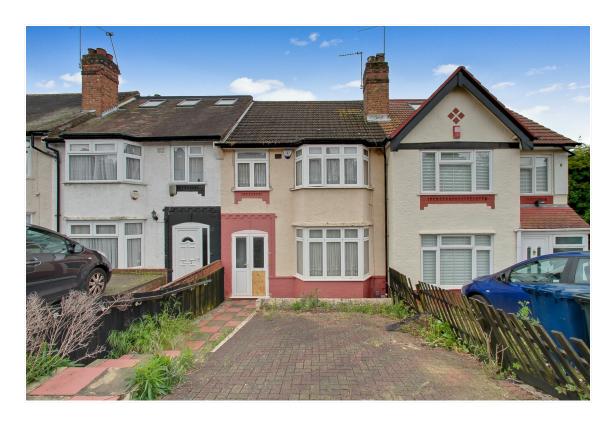

## NORTHWOOD GARDENS, GREENFORD, UB6 0LF £499,950 Freehold

## THREE BEDROOM MID TERRACE HOUSE

Constructed during the 1930s, the property is located in a residential side road less than ½ mile, by foot, from Sudbury Hill Piccadilly Line zone 4 station, local shops, 92, H17 and 487 bus routes.

Horsenden Hill open space, Horsenden Primary school as well as Sudbury Hill Chiltern Branch Line station are all within ½ mile.

- \* GAS CENTRAL HEATING \* DOUBLE GLAZING \*
- \* THROUGH LOUNGE \* OFF STREET PARKING \*
- \* LARGE PATIO WITH STEPS DOWN TO 43' SOUTH FACING REAR GARDEN \*