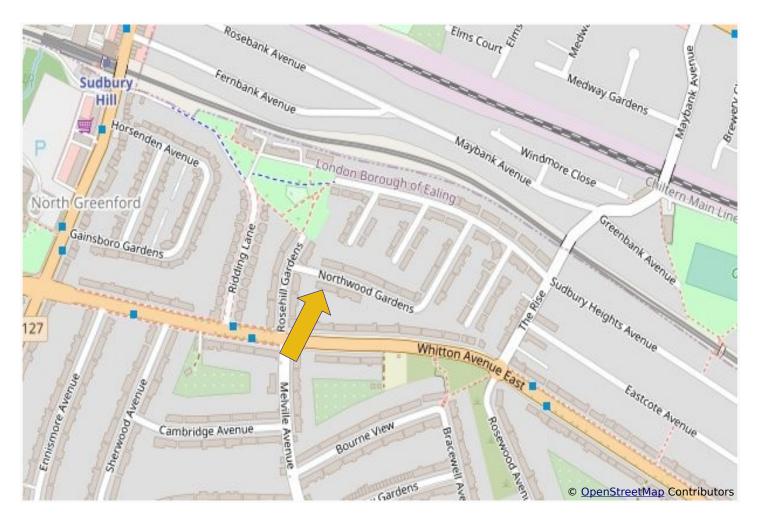

## THREE BEDROOM MID TERRACE HOUSE

Constructed during the 1930s, the property is located in a residential side road less than ½ mile, by foot, from Sudbury Hill Piccadilly Line zone 4 station, local shops, 92, H17 and 487 bus routes.

Horsenden Hill open space, Horsenden Primary school as well as Sudbury Hill Chiltern Branch Line station are all within ½ mile.

- \* GAS CENTRAL HEATING \* DOUBLE GLAZING \*
- \* THROUGH LOUNGE \* OFF STREET PARKING \*
- \* LARGE PATIO WITH STEPS DOWN TO 43' SOUTH FACING REAR GARDEN \*