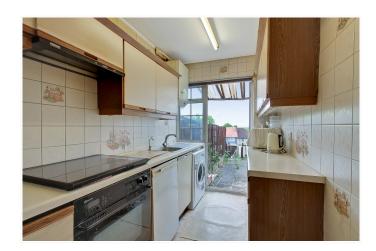

## THREE BEDROOM MID TERRACE HOUSE

Constructed during the 1930s, the property is located in a residential side road less than ½ mile, by foot, from Sudbury Hill Piccadilly Line zone 4 station, local shops, 92, H17 and 487 bus routes.

Horsenden Hill open space, Horsenden Primary school as well as Sudbury Hill Chiltern Branch Line station are all within ½ mile.

- \* GAS CENTRAL HEATING \* DOUBLE GLAZING \*
- \* THROUGH LOUNGE \* OFF STREET PARKING \*
- \* LARGE PATIO WITH STEPS DOWN TO 43' SOUTH FACING REAR GARDEN \*