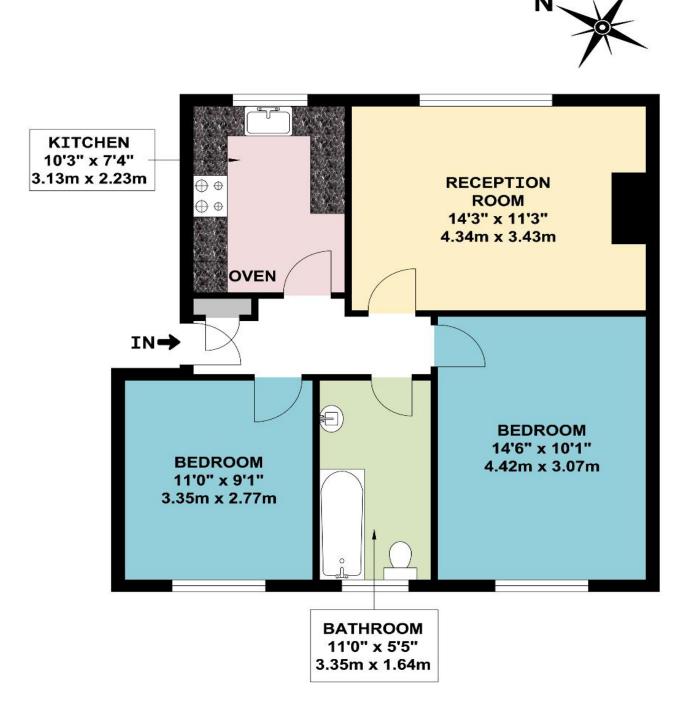

## FIRST FLOOR FLAT

#### APPROX. GROSS INTERNAL FLOOR AREA 607.19 SQ. FT / 56.41 SQ. M