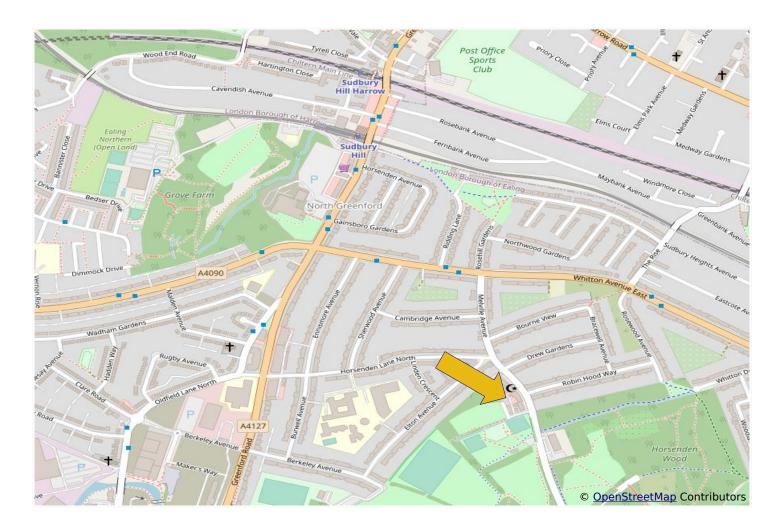

### ATTRACTIVELY PRESENTED TWO BEDROOM FIRST FLOOR FLAT

The property is located in a residential position adjacent to Horsenden Hill Green Belt area about ½ mile from Sudbury Hill Piccadilly Line station, local shops, 92, H17 and 417 bus routes. Greenford Central Line station and Westway shopping centre are both withIn 1 mile

### \* ADJACENT TO RECREATION FIELDS \*