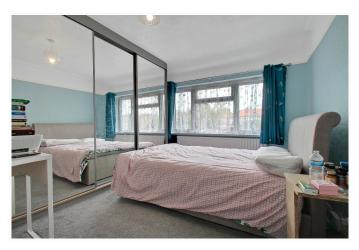

\* GAS CENTRAL HEATING \* DOUBLE GLAZING \*

\* THROUGH LOUNGE \*

\* RECENTLY RE-FITTED BATHROOM \*

\* 121' REAR GARDEN \* GARAGE VIA SHARED ACCESS \*

\* NO UPPER CHAIN \*

APPROX. GROSS INTERNAL FLOOR AREA 940.22 SQ. FT / 87.35 SQ. M