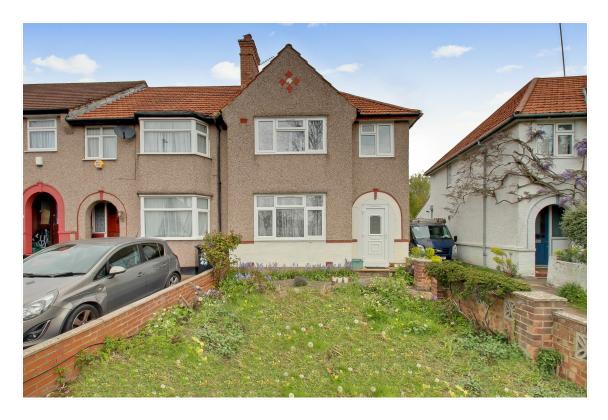

## HORSENDEN LANE NORTH, GREENFORD UB6 0PE £573,950 Freehold

## **VERY WELL PRESENTED THREE BEDROOM END TERRACE HOUSE**

Constructed during the 1930s the property is located in an excellent residential position a few hundred yards from Horsenden Primary School. Sudbury Hill Piccadilly Line and Greenford Central Line (zone 4) stations are within approximately ½ mile. H17, 487 & 92 bus routes are all within approximately ¼ mile together with local shopping and recreational facilities.

\* GAS CENTRAL HEATING \* DOUBLE GLAZING \*

\* THROUGH LOUNGE \*

\* RECENTLY RE-FITTED BATHROOM \*

\* 121' REAR GARDEN \* GARAGE VIA SHARED ACCESS \*

\* NO UPPER CHAIN \*

APPROX. GROSS INTERNAL FLOOR AREA 940.22 SQ. FT / 87.35 SQ. M