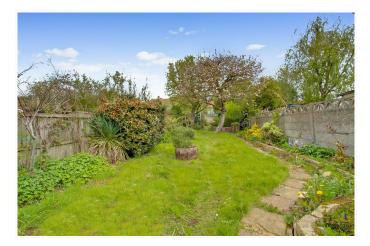

\* GAS CENTRAL HEATING \* DOUBLE GLAZING \*

\* THROUGH LOUNGE \*

\* RECENTLY RE-FITTED BATHROOM \*

\* 121' REAR GARDEN \* GARAGE VIA SHARED ACCESS \*

\* NO UPPER CHAIN \*

APPROX. GROSS INTERNAL FLOOR AREA 940.22 SQ. FT / 87.35 SQ. M