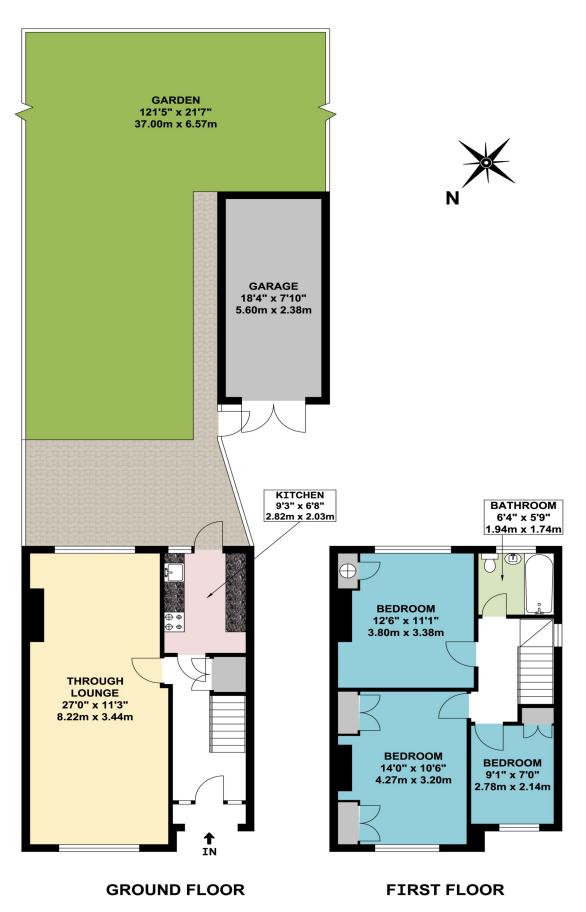

\* GAS CENTRAL HEATING \* DOUBLE GLAZING \*

\* THROUGH LOUNGE \*

\* RECENTLY RE-FITTED BATHROOM \*

\* 121' REAR GARDEN \* GARAGE VIA SHARED ACCESS \*

\* NO UPPER CHAIN \*

APPROX. GROSS INTERNAL FLOOR AREA 940.22 SQ. FT / 87.35 SQ. M