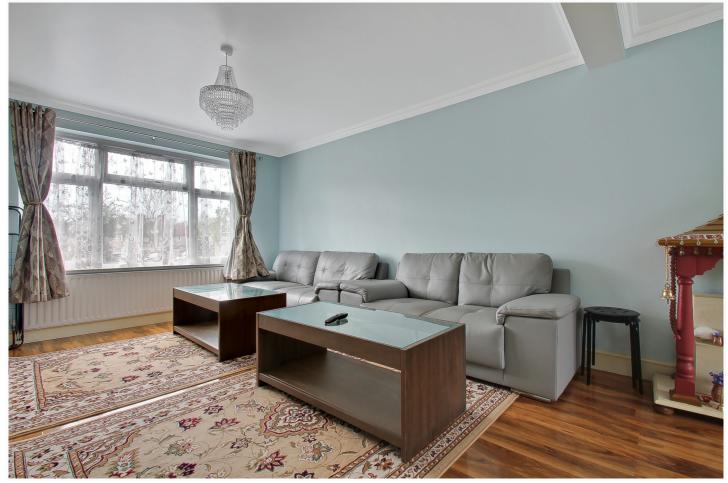

\* GAS CENTRAL HEATING \* DOUBLE GLAZING \*

\* THROUGH LOUNGE \*

\* RECENTLY RE-FITTED BATHROOM \*

\* 121' REAR GARDEN \* GARAGE VIA SHARED ACCESS \*

\* NO UPPER CHAIN \*

APPROX. GROSS INTERNAL FLOOR AREA 940.22 SQ. FT / 87.35 SQ. M