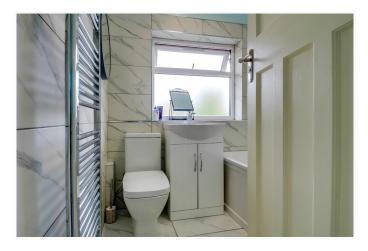

\* GAS CENTRAL HEATING \* DOUBLE GLAZING \*

\* THROUGH LOUNGE \*

\* RECENTLY RE-FITTED BATHROOM \*

\* 121' REAR GARDEN \* GARAGE VIA SHARED ACCESS \*

\* NO UPPER CHAIN \*

APPROX. GROSS INTERNAL FLOOR AREA 940.22 SQ. FT / 87.35 SQ. M