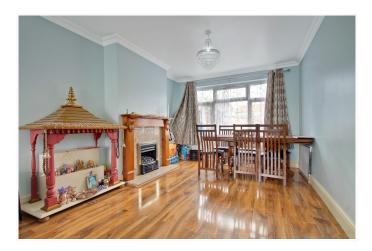

\* GAS CENTRAL HEATING \* DOUBLE GLAZING \*

\* THROUGH LOUNGE \*

\* RECENTLY RE-FITTED BATHROOM \*

\* 121' REAR GARDEN \* GARAGE VIA SHARED ACCESS \*

\* NO UPPER CHAIN \*

APPROX. GROSS INTERNAL FLOOR AREA 940.22 SQ. FT / 87.35 SQ. M