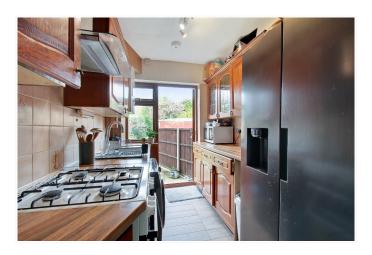

## **VERY WELL PRESENTED THREE BEDROOM END TERRACE HOUSE**

Constructed during the 1930s the property is located in an excellent residential position a few hundred yards from Horsenden Primary School. Sudbury Hill Piccadilly Line and Greenford Central Line (zone 4) stations are within approximately ½ mile. H17, 487 & 92 bus routes are all within approximately ¼ mile together with local shopping and recreational facilities.

\* GAS CENTRAL HEATING \* DOUBLE GLAZING \*

\* THROUGH LOUNGE \*

\* RECENTLY RE-FITTED BATHROOM \*

\* 121' REAR GARDEN \* GARAGE VIA SHARED ACCESS \*

\* NO UPPER CHAIN \*

APPROX. GROSS INTERNAL FLOOR AREA 940.22 SQ. FT / 87.35 SQ. M