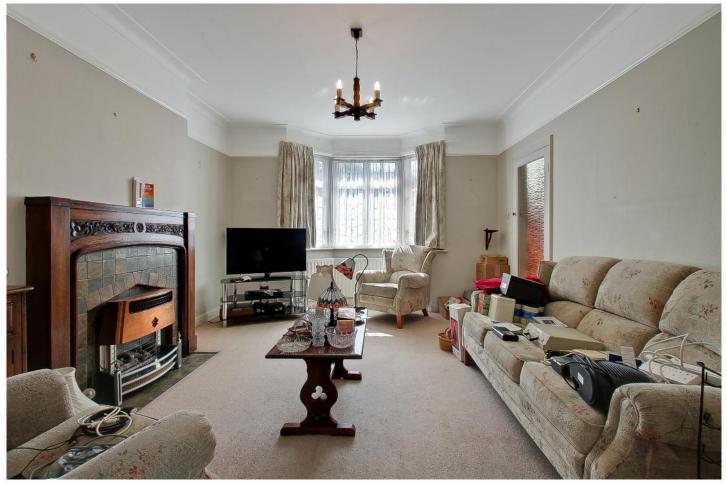

\* GAS CENTRAL HEATING \* DOUBLE GLAZING \*

**\* TWO INTER-CONNECTING RECEPTION ROOMS \*** 

\* 72' REAR GARDEN \* GARAGE WITH ACCESS VIA OWN DRIVE \*

\* NO UPPER CHAIN \*