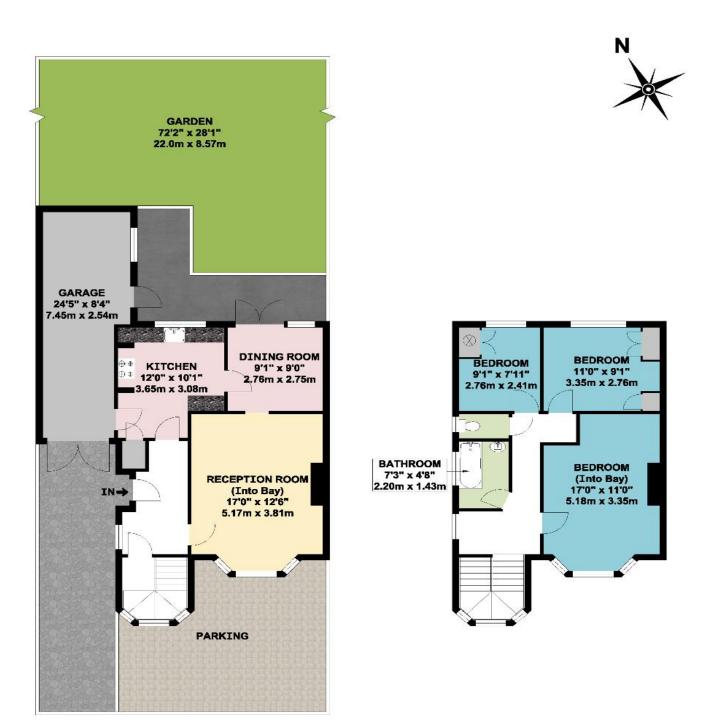

#### **GROUND FLOOR**

## FIRST FLOOR

## APPROX. GROSS INTERNAL FLOOR AREA 1045.49 SQ. FT / 97.13 SQ. M APPROX. GROSS INTERNAL FLOOR AREA INCLUDING THE GARAGE 1230.20 SQ. FT / 114.29 SQ. M