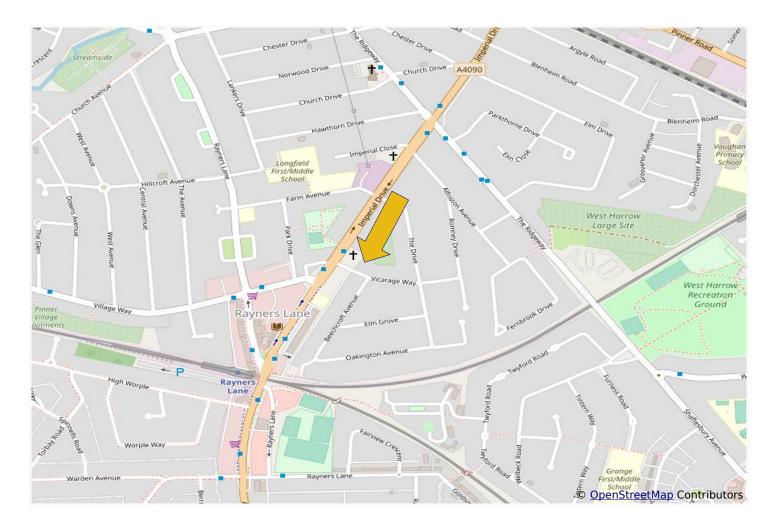

# DISTINCTIVE THREE BEDROOM SEMI-DETACHED HOUSE

Constructed during the 1930s the property is located in an excellent residential position within ¼ mile of Rayners Lane Piccadilly Line Station, 112, 232, 332 bus routes and local shops. Nower Hill Secondary School is within ¾ mile.