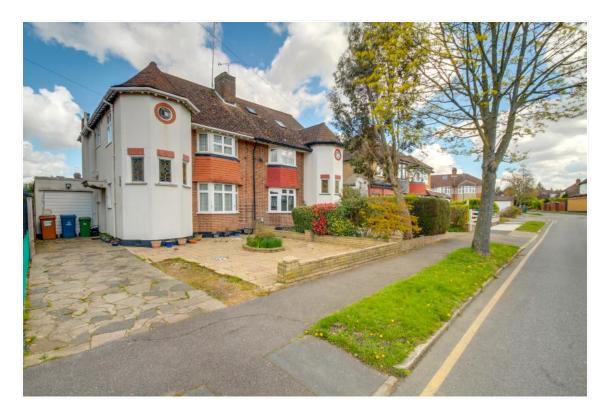

# VICARAGE WAY HARROW HA2 7JB £630,000 Freehold

# DISTINCTIVE THREE BEDROOM SEMI-DETACHED HOUSE

Constructed during the 1930s the property is located in an excellent residential position within ¼ mile of Rayners Lane Piccadilly Line Station, 112, 232, 332 bus routes and local shops. Nower Hill Secondary School is within ¾ mile.

\* GAS CENTRAL HEATING \* DOUBLE GLAZING \*

**\* TWO INTER-CONNECTING RECEPTION ROOMS \*** 

\* 72' REAR GARDEN \* GARAGE WITH ACCESS VIA OWN DRIVE \*

\* NO UPPER CHAIN \*