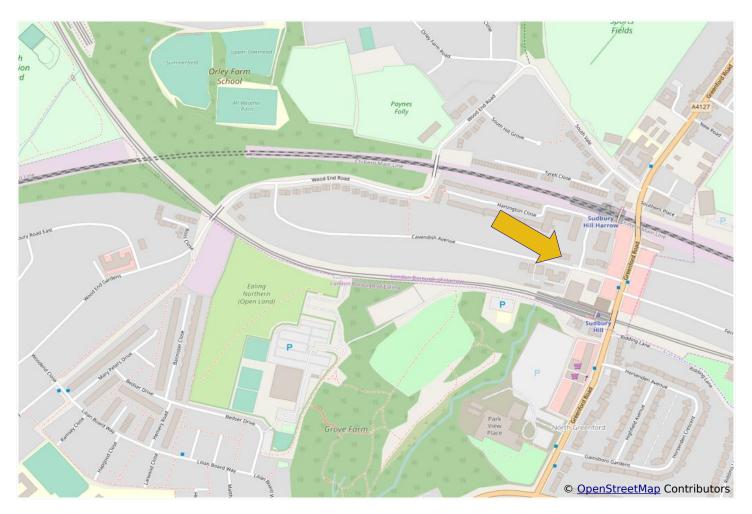

#### WELL PRESENTED TWO BEDROOM FIRST FLOOR FLAT

The property is conveniently located in a residential side road within a few hundred yards of Sudbury Hill Piccadilly line (Zone 4) Station, local shops, H17 and 92 bus routes. Sudbury Hill & Harrow Chiltern Branch Line station and David Lloyd Sports

Centre are within ½ mile.

- \* GAS CENTRAL HEATING \* uPVC DOUBLE GLAZING \*
  - \* FITTED KITCHEN \* COMMUNAL GARDENS \*
    - \* NEW 999 YEAR LEASE \*
      - \* NO UPPER CHAIN \*