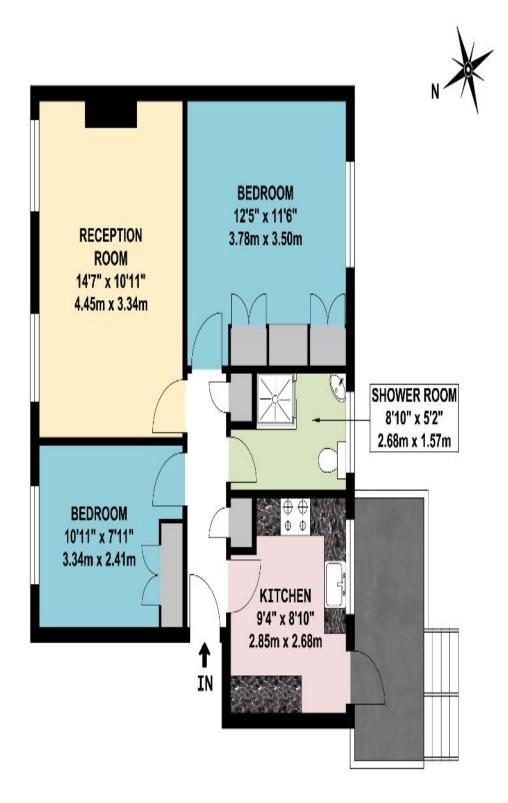

### **Service Charge**

We are advised by the seller that the current service charge is £68pcm

FIRST FLOOR FLAT

APPROX. GROSS INTERNAL FLOOR AREA 567 SQ. FT / 52.67 SQ. M

These particulars are issued on the understanding that all negotiations are conducted through Phillips & Co. Whilst every care has been exercised in the preparation of particulars their accuracy is not guaranteed neither do they constitute an offer nor contract.