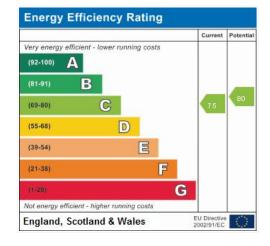

### **Service Charge**

We are advised by the seller that the current service charge is £68pcm

FIRST FLOOR FLAT

APPROX. GROSS INTERNAL FLOOR AREA 567 SQ. FT / 52.67 SQ. M

These particulars are issued on the understanding that all negotiations are conducted through Phillips & Co. Whilst every care has been exercised in the preparation of particulars their accuracy is not guaranteed neither do they constitute an offer nor contract.