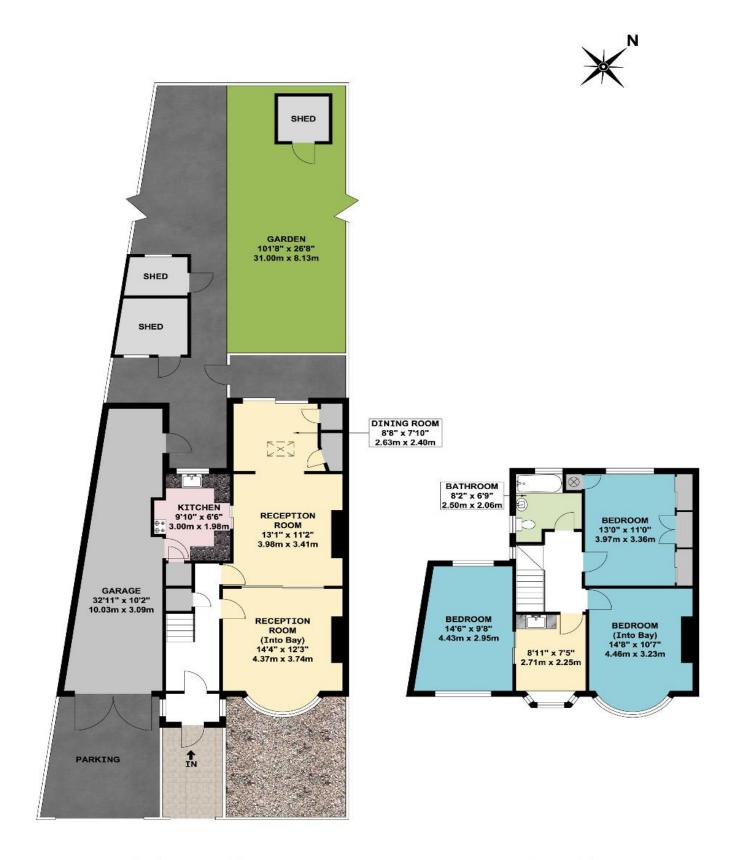

**GROUND FLOOR** 

FIRST FLOOR

APPROX. GROSS INTERNAL FLOOR AREA 1200.28 SQ. FT / 111.51 SQ. M
APPROX. GROSS INTERNAL FLOOR AREA INCLUDING THE GARAGE 1452.15 SQ. FT / 134.91 SQ. M

These particulars are issued on the understanding that all negotiations are conducted through Phillips & Co. Whilst every care has been exercised in the preparation of particulars their accuracy is not guaranteed neither do they constitute an offer nor contract.