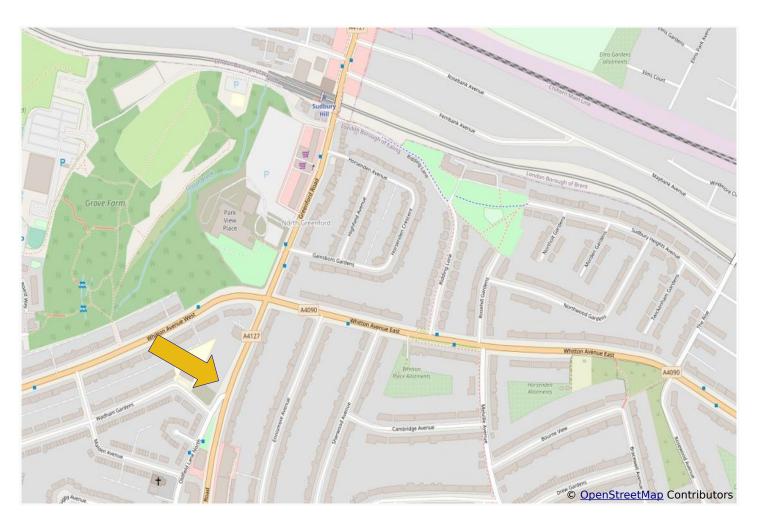

## **EXTENDED THREE BEDROOM SEMI DETACHED HOUSE**

Constructed during the 1930s, the property is located approximately ¼ mile from Sudbury Hill Piccadilly Line zone 4 station and less than ½ mile from **S**udbury Hill Chiltern Branch Line station. Greenford Central Line station is approximately ½ mile from the property and Horsenden Primary school is within ¼ mile.