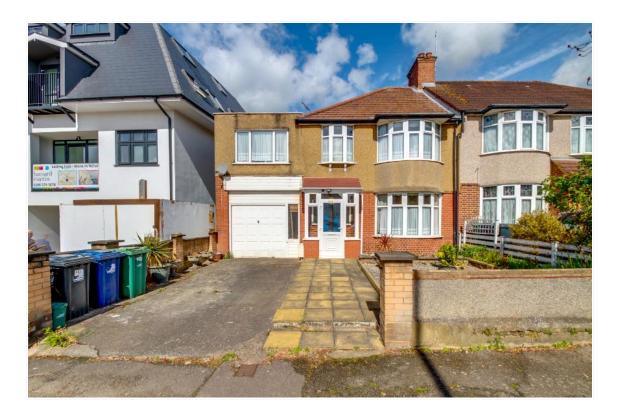

## GREENFORD ROAD, GREENFORD, UB6 0DP £580,000 Freehold

## **EXTENDED THREE BEDROOM SEMI DETACHED HOUSE**

Constructed during the 1930s, the property is located approximately ¼ mile from Sudbury Hill Piccadilly Line zone 4 station and less than ½ mile from **S**udbury Hill Chiltern Branch Line station. Greenford Central Line station is approximately ½ mile from the property and Horsenden Primary school is within ¼ mile.

- \* THREE DOUBLE BEDROOMS \*
- \* GAS CENTRAL HEATING \* DOUBLE GLAZING \*
- \* TWO RECEPTION ROOMS \* DINING ROOM EXTENSION \*
- \* 100+' REAR GARDEN \* INTEGRAL GARAGE VIA OWN DRIVE \*

\* NO UPPER CHAIN \*