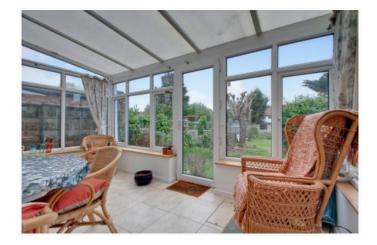

- \* GAS CENTRAL HEATING \* DOUBLE GLAZING \*
- \* THROUGH RECEPTION ROOM\* CONSERVATORY \*
- \* 86' WESTERLY FACING REAR GARDEN \* OFF-STREET PARKING \*

\* NO UPPER CHAIN \*