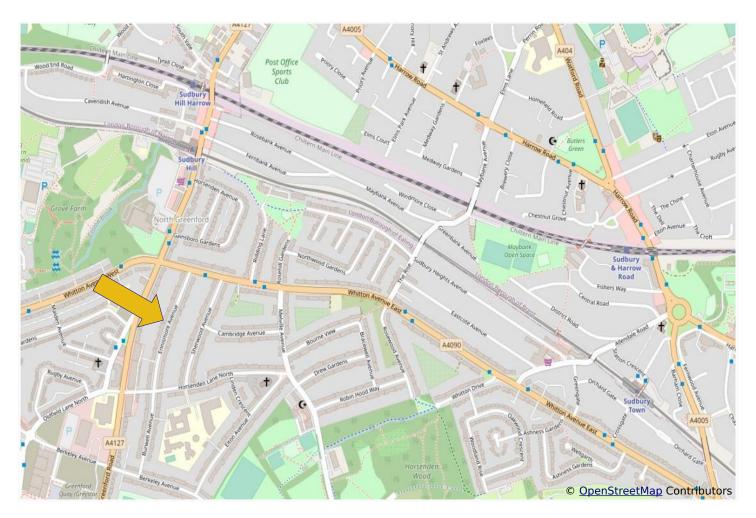

## SPACIOUS WELL PRESENTED THREE BEDROOM HOUSE

Constructed during the 1930s, the property is located in a popular residential side road less than  $\frac{1}{2}$  mile from Sudbury Hill Piccadilly Line zone 4 station, local shops, 92, H17 and 487 bus routes. Horsenden Hill open space and Horsenden primary school are within  $\frac{1}{4}$  mile.