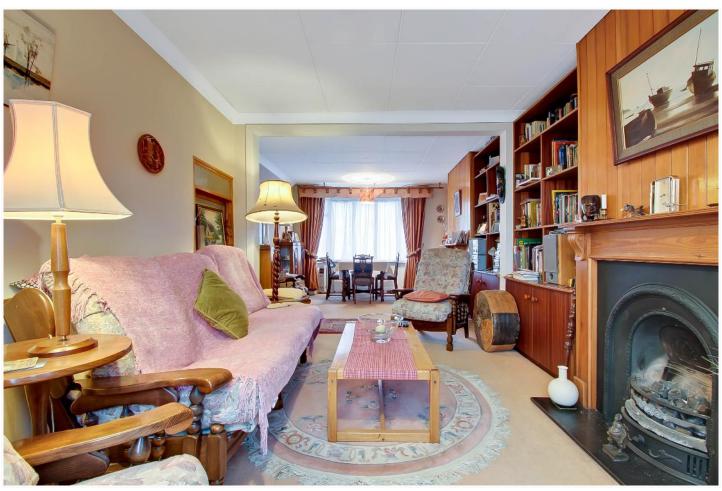

- \* GAS CENTRAL HEATING \* DOUBLE GLAZING \*
- \* THROUGH RECEPTION ROOM\* CONSERVATORY \*
- \* 86' WESTERLY FACING REAR GARDEN \* OFF-STREET PARKING \*

\* NO UPPER CHAIN \*