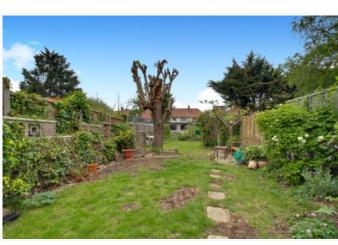

- \* GAS CENTRAL HEATING \* DOUBLE GLAZING \*
- \* THROUGH RECEPTION ROOM\* CONSERVATORY \*
- \* 86' WESTERLY FACING REAR GARDEN \* OFF-STREET PARKING \*

\* NO UPPER CHAIN \*