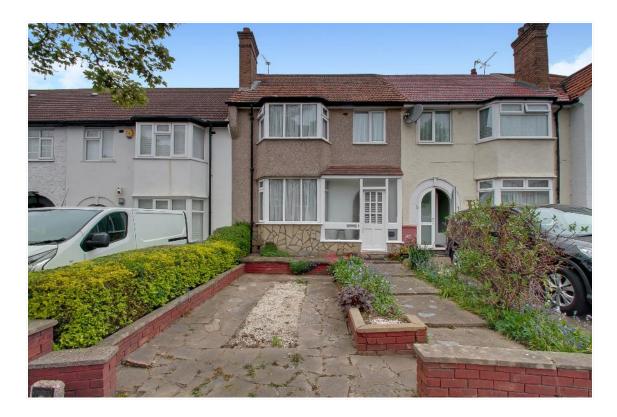

# ENNISMORE AVENUE GREENFOR5D UB6 0LQ £530,000 Freehold

## SPACIOUS WELL PRESENTED THREE BEDROOM HOUSE

Constructed during the 1930s, the property is located in a popular residential side road less than  $\frac{1}{2}$  mile from Sudbury Hill Piccadilly Line zone 4 station, local shops, 92, H17 and 487 bus routes. Horsenden Hill open space and Horsenden primary school are within  $\frac{1}{4}$  mile.

- \* GAS CENTRAL HEATING \* DOUBLE GLAZING \*
- \* THROUGH RECEPTION ROOM\* CONSERVATORY \*
- \* 86' WESTERLY FACING REAR GARDEN \* OFF-STREET PARKING \*

\* NO UPPER CHAIN \*