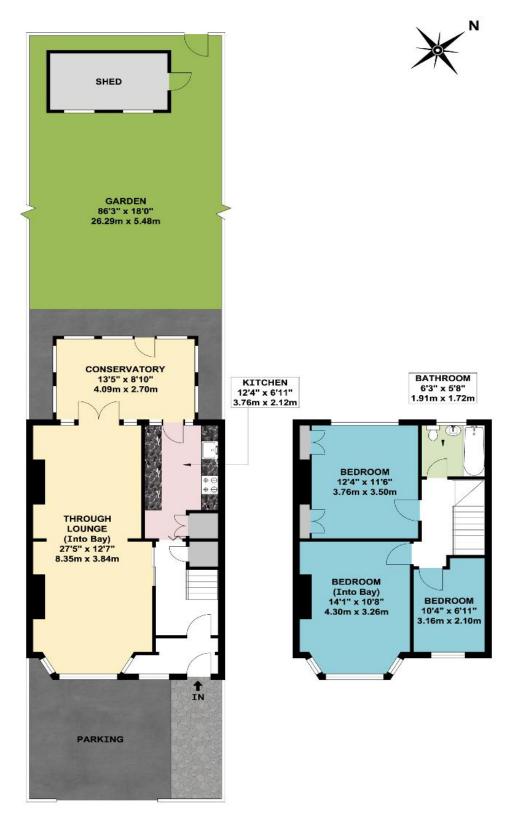

### **GROUND FLOOR**

#### FIRST FLOOR

APPROX. GROSS INTERNAL FLOOR AREA 954.22 SQ. FT / 88.65 SQ. M

APPROX. GROSS INTERNAL FLOOR AREA INCLUDING THE CONSERVATORY 1073.05 SQ. FT / 99.69 SQ. M

WHIST EVERY ATTEMPT HAS BEEN MADE TO ENSURE THE ACCURACY OF THE FLOOR PLAN CONTA INED HERE,
MEASUREMENTS OF DOORS, WINDOWS, ROOMS AND ANY OTHER ITEMS ARE APPROXIMATE AND NO RESPONSIBILITY
IS TAKEN FOR ANY ERROR, OMISSION, OR MIS-STATEMENT. THIS PLAN IS FOR ILLUSTRATIVE PURPOSES ONLY
AND SHOULD BE USED AS SUCH, BY ANY PROSPECTIVE PURCHASER.
FLOOR PLANS ARE NOT DONE TO "SCALE".