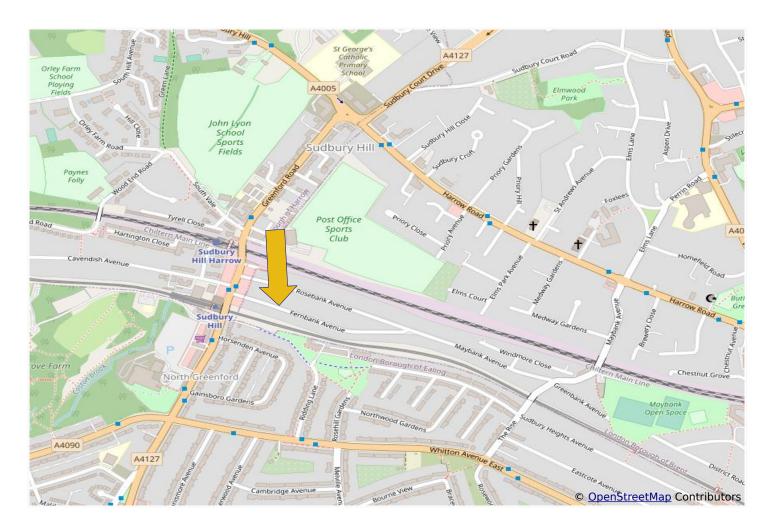

## SPACIOUS THREE BEDROOM HOUSE

The property is situated within a few hundred yards of local shops, bus routes, Sudbury Hill (zone 4) Piccadilly Line station, Sudbury Hill Harrow Chiltern branch line station and the entrance to the David Lloyd Sports Centre.