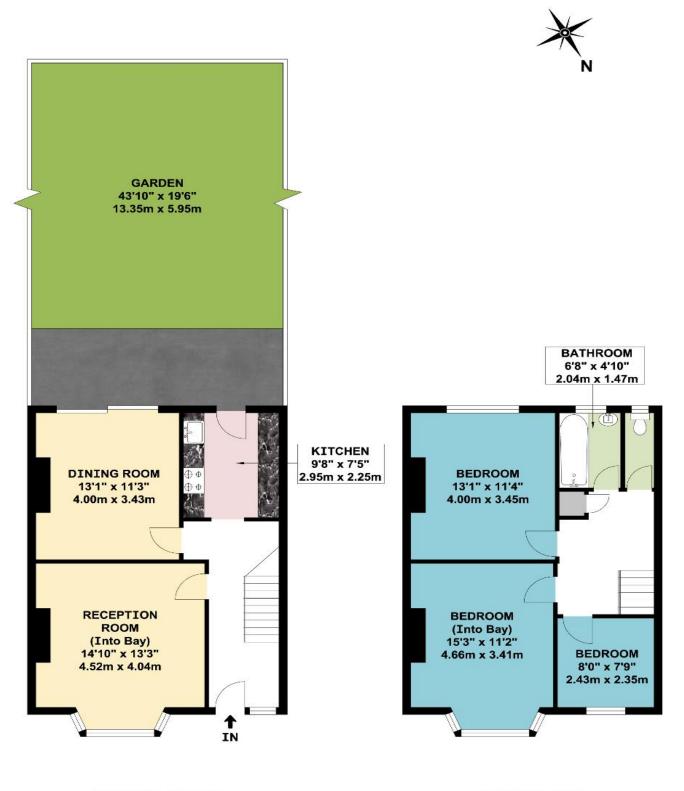

- \* GAS CENTRAL HEATING \* DOUBLE GLAZING \*
- **\* TWO RECEPTION ROOMS \* FITTED KITCHEN \***

\* SOUTH FACING REAR GARDEN \*

\* NO UPPER CHAIN \*

**GROUND FLOOR** 

FIRST FLOOR

## APPROX. GROSS INTERNAL FLOOR AREA 1029.03 SQ. FT / 95.60 SQ. M

These particulars are issued on the understanding that all negotiations are conducted through Phillips & Co. Whilst every care has been exercised in the preparation of particulars their accuracy is not guaranteed neither do they constitute an offer nor contract.