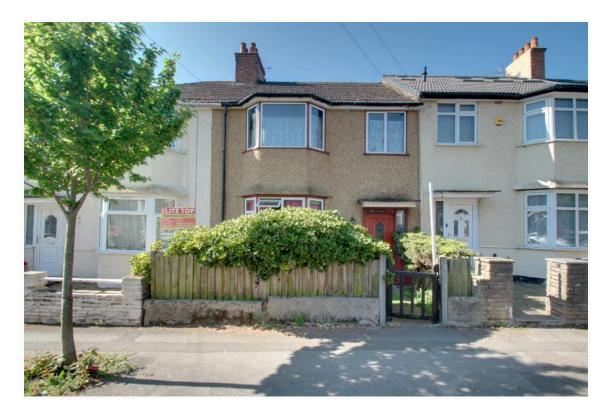

## FERNBANK AVENUE WEMBLEY HAO 2TR £495,000 Freehold

## SPACIOUS THREE BEDROOM HOUSE

The property is situated within a few hundred yards of local shops, bus routes, Sudbury Hill (zone 4) Piccadilly Line station, Sudbury Hill Harrow Chiltern branch line station and the entrance to the David Lloyd Sports Centre.

- \* GAS CENTRAL HEATING \* DOUBLE GLAZING \*
- **\* TWO RECEPTION ROOMS \* FITTED KITCHEN \***

\* SOUTH FACING REAR GARDEN \*

\* NO UPPER CHAIN \*

**GROUND FLOOR** 

FIRST FLOOR