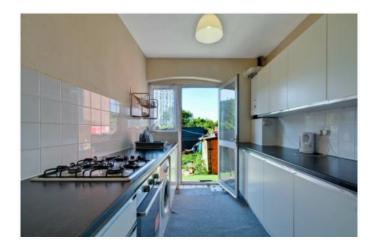

- \* GAS CENTRAL HEATING \* DOUBLE GLAZING \*
- **\* TWO RECEPTION ROOMS \* FITTED KITCHEN \***

\* SOUTH FACING REAR GARDEN \*

\* NO UPPER CHAIN \*

**GROUND FLOOR** 

FIRST FLOOR