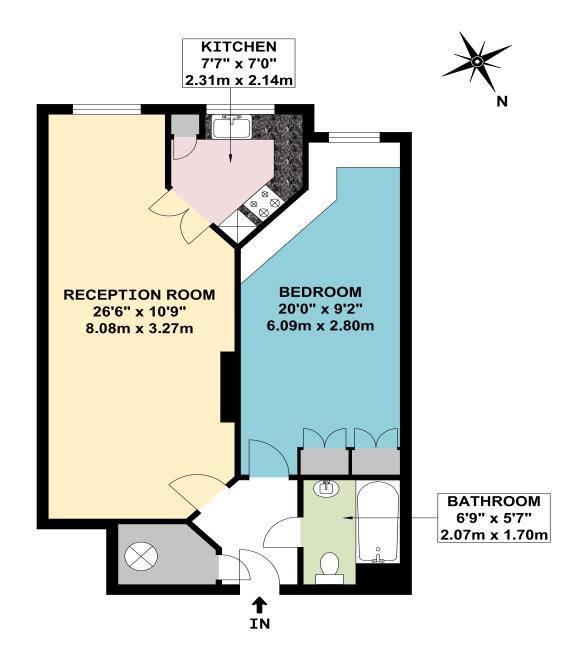

#### **Service Charge**

It is understood that the service charge currently payable is approximately £235 pcm

FIRST FLOOR FLAT

APPROX. GROSS INTERNAL FLOOR AREA 596.10 SQ. FT / 55.38 SQ. M

These particulars are issued on the understanding that all negotiations are conducted through Phillips & Co. Whilst every care has been exercised in the preparation of particulars their accuracy is not guaranteed neither do they constitute an offer nor contract.