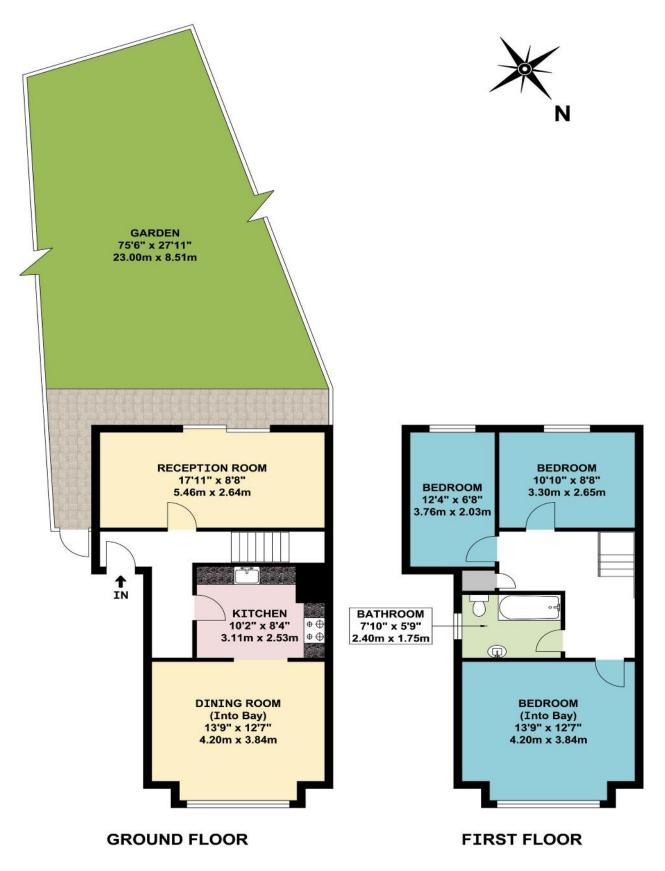

## APPROX. GROSS INTERNAL FLOOR AREA 1005.99 SQ. FT / 93.46 SQ. M

These particulars are issued on the understanding that all negotiations are conducted through Phillips & Co. Whilst every care has been exercised in the preparation of particulars their accuracy is not guaranteed neither do they constitute an offer nor contract.