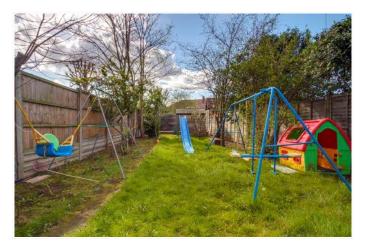

## **\* TWO RECEPTION ROOMS \***

\* GAS CENTRAL HEATING \* DOUBLE GLAZING \*

\* 75' REAR GARDEN \* OFF STREET PARKING \*

\* NO UPPER CHAIN \*