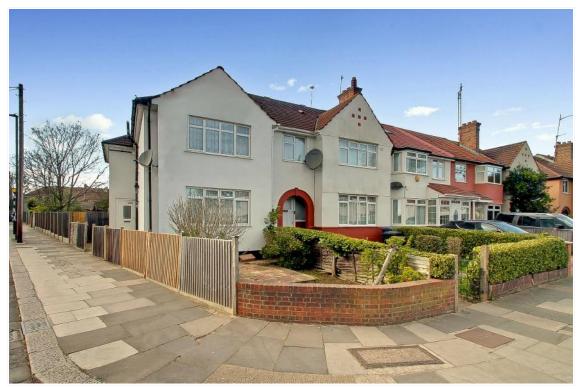

## SHERWOOD AVENUE, GREENFORD, UB6 0PG £499,950 Freehold

WELL PRESENTED THREE BEDROOM END TERRACE HOUSE

Constructed during the 1990s the property is located in an excellent residential position a few yards from Horsenden Primary School. Sudbury Hill Piccadilly Line and Greenford Central Line (zone 4) stations are within approximately ½ mile. H17, 487 & 92 bus routes are all within approximately ¼ mile together with local shopping and recreational facilities.

## **\* TWO RECEPTION ROOMS \***

\* GAS CENTRAL HEATING \* DOUBLE GLAZING \*

\* 75' REAR GARDEN \* OFF STREET PARKING \*

\* NO UPPER CHAIN \*