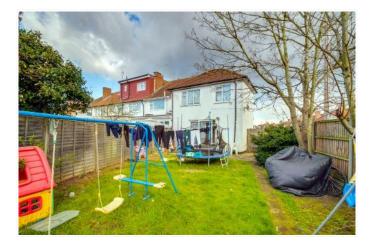

## **\* TWO RECEPTION ROOMS \***

\* GAS CENTRAL HEATING \* DOUBLE GLAZING \*

\* 75' REAR GARDEN \* OFF STREET PARKING \*

\* NO UPPER CHAIN \*