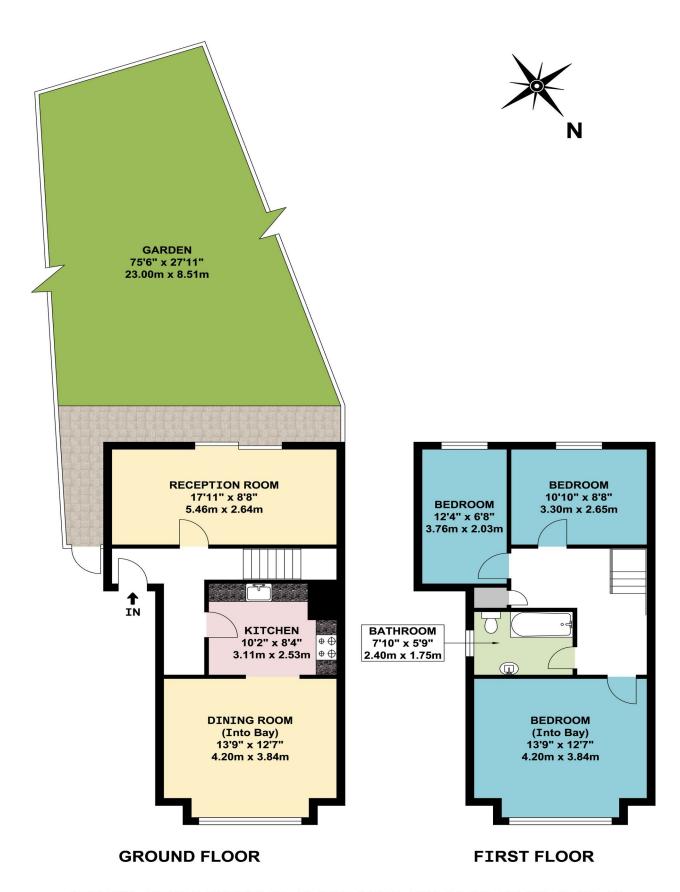

- \* TWO RECEPTION ROOMS \*
- \* GAS CENTRAL HEATING \* DOUBLE GLAZING \*
- \* 75' REAR GARDEN \* OFF STREET PARKING \*
  - \* NO UPPER CHAIN \*

APPROX. GROSS INTERNAL FLOOR AREA 1005.99 SQ. FT / 93.46 SQ. M