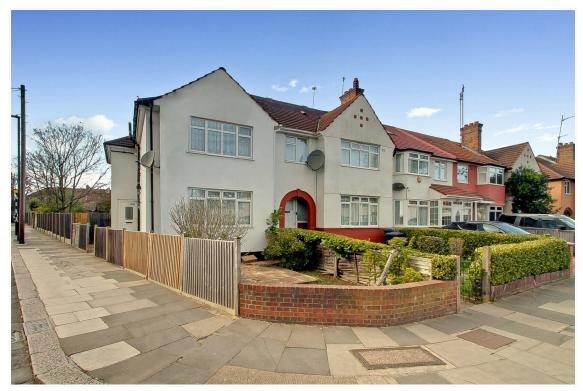

## SHERWOOD AVENUE, GREENFORD, UB6 0PG £520,000 Freehold

WELL PRESENTED THREE BEDROOM END TERRACE HOUSE

Constructed during the 1990s the property is located in an excellent residential position a few yards from Horsenden Primary School. Sudbury Hill Piccadilly Line and Greenford Central Line (zone 4) stations are within approximately ½ mile. H17, 487 & 92 bus routes are all within approximately ¼ mile together with local shopping and recreational facilities.

- \* TWO RECEPTION ROOMS \*
- \* GAS CENTRAL HEATING \* DOUBLE GLAZING \*
- \* 75' REAR GARDEN \* OFF STREET PARKING \*
  - \* NO UPPER CHAIN \*

APPROX. GROSS INTERNAL FLOOR AREA 1005.99 SQ. FT / 93.46 SQ. M