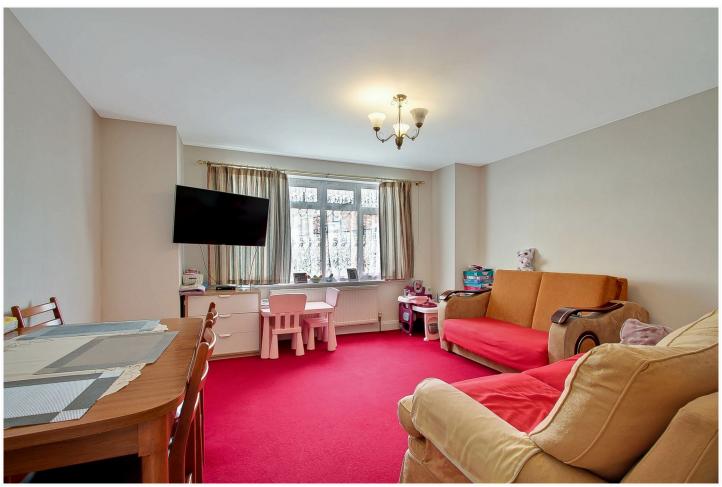

- \* TWO RECEPTION ROOMS \*
- \* GAS CENTRAL HEATING \* DOUBLE GLAZING \*
- \* 75' REAR GARDEN \* OFF STREET PARKING \*
  - \* NO UPPER CHAIN \*

APPROX. GROSS INTERNAL FLOOR AREA 1005.99 SQ. FT / 93.46 SQ. M