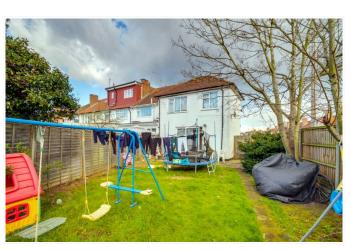

- \* TWO RECEPTION ROOMS \*
- \* GAS CENTRAL HEATING \* DOUBLE GLAZING \*
- \* 75' REAR GARDEN \* OFF STREET PARKING \*
  - \* NO UPPER CHAIN \*

APPROX. GROSS INTERNAL FLOOR AREA 1005.99 SQ. FT / 93.46 SQ. M