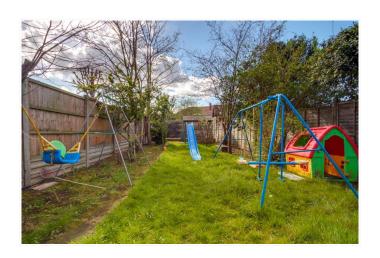

- \* TWO RECEPTION ROOMS \*
- \* GAS CENTRAL HEATING \* DOUBLE GLAZING \*
- \* 75' REAR GARDEN \* OFF STREET PARKING \*
  - \* NO UPPER CHAIN \*

APPROX. GROSS INTERNAL FLOOR AREA 1005.99 SQ. FT / 93.46 SQ. M