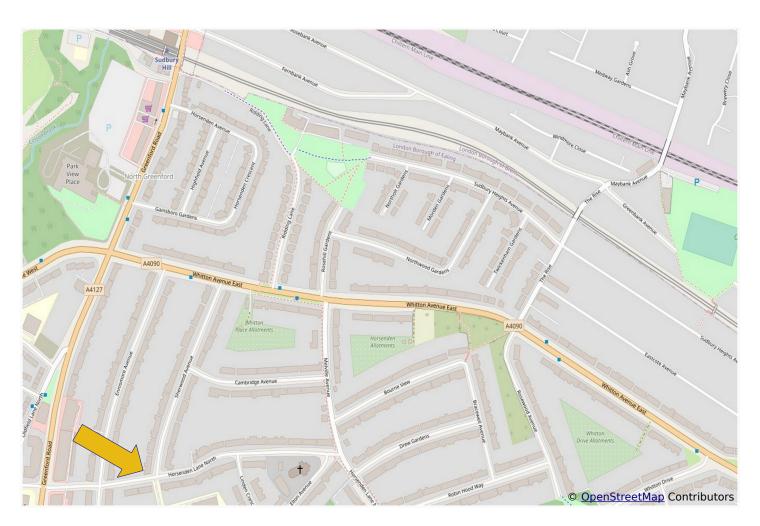

## SHERWOOD AVENUE, GREENFORD, UB6 0PG £520,000 Freehold

WELL PRESENTED THREE BEDROOM END TERRACE HOUSE

Constructed during the 1990s the property is located in an excellent residential position a few yards from Horsenden Primary School. Sudbury Hill Piccadilly Line and Greenford Central Line (zone 4) stations are within approximately ½ mile. H17, 487 & 92 bus routes are all within approximately ¼ mile together with local shopping and recreational facilities.