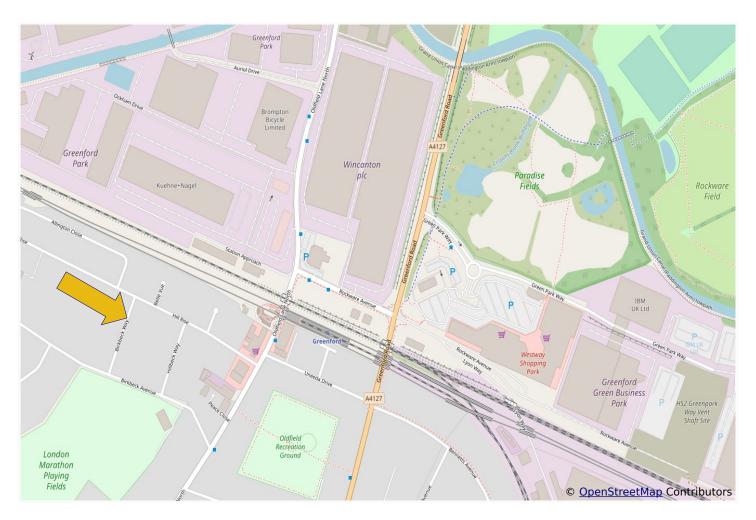

## **EXTENDED THREE BEDROOM MID TERRACE HOUSE**

The property is situated in a residential location approximately ¼ mile from Greenford Central Line zone 4 station, local shops and 92 bus route and A40 Western Avenue access. William Perkin Church of England High School, Oldfield Primary School and Westway Cross Retail Park are all within ½ mile.