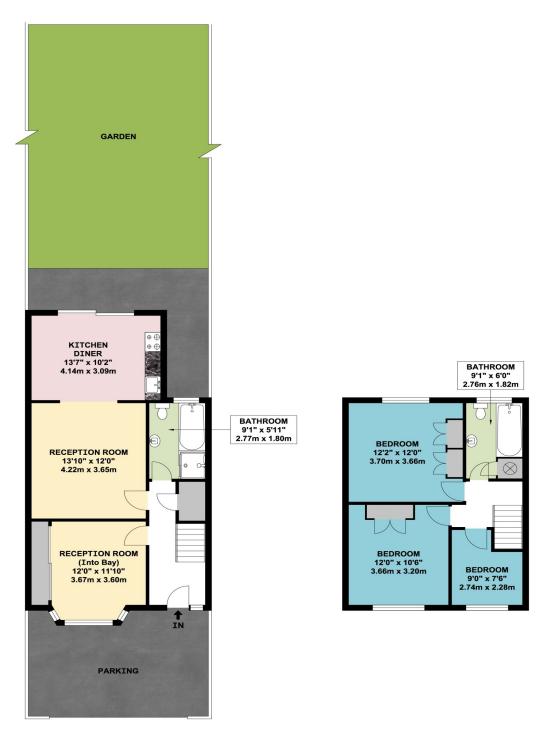

## \* REAR EXTENSION \*

- \* GAS CENTRAL HEATING \* DOUBLE GLAZING \*
- \* GROUND AND FIRST FLOOR BATHROOMS \*
  - \* OFF-STREET PARKING FOR TWO CARS \*
    - \* NO UPPER CHAIN \*

**GROUND FLOOR** 

FIRST FLOOR

APPROX. GROSS INTERNAL FLOOR AREA 1044.10 SQ. FT / 97.00 SQ. M

These particulars are issued on the understanding that all negotiations are conducted through Phillips & Co. Whilst every care has been exercised in the preparation of particulars their accuracy is not guaranteed neither do they constitute an offer nor contract.