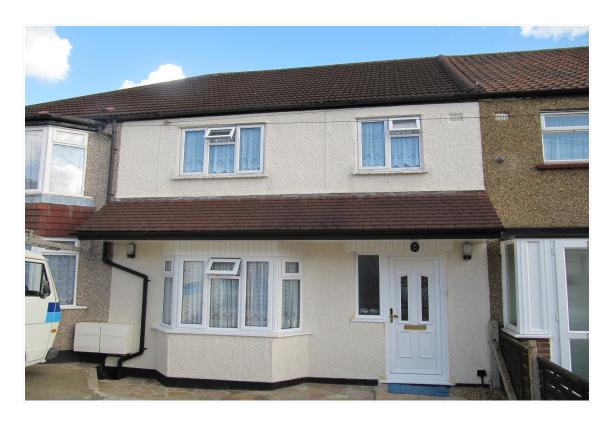

## BIRKBECK WAY, GREENFORD, UB6 8NY offers in excess of £530,000 Freehold

## **EXTENDED THREE BEDROOM MID TERRACE HOUSE**

The property is situated in a residential location approximately ¼ mile from Greenford Central Line zone 4 station, local shops and 92 bus route and A40 Western Avenue access. William Perkin Church of England High School, Oldfield Primary School and Westway Cross Retail Park are all within ½ mile.

## \* REAR EXTENSION \*

- \* GAS CENTRAL HEATING \* DOUBLE GLAZING \*
- \* GROUND AND FIRST FLOOR BATHROOMS \*
  - \* OFF-STREET PARKING FOR TWO CARS \*
    - \* NO UPPER CHAIN \*

**GROUND FLOOR** 

FIRST FLOOR