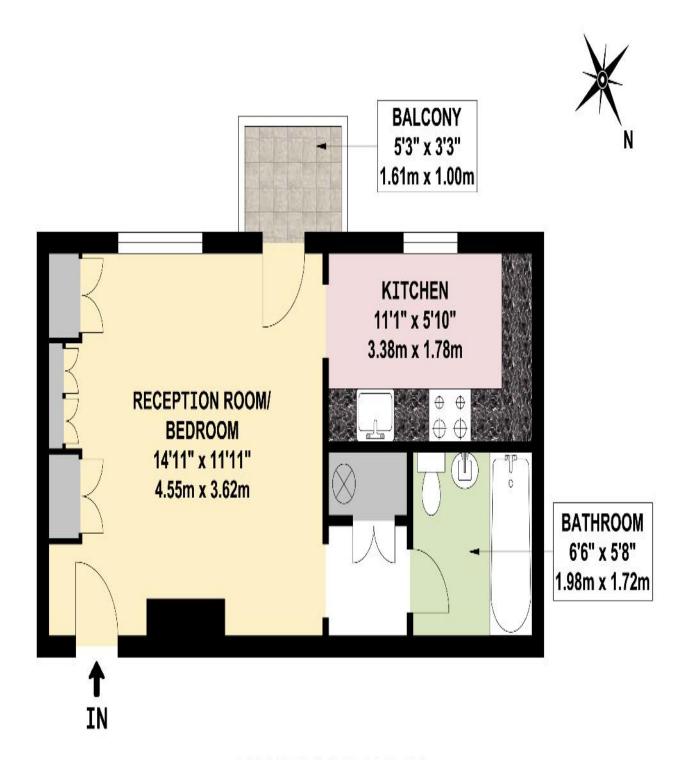

### APPROX. GROSS INTERNAL FLOOR AREA 312.79 SQ. FT / 29.06 SQ. M

These particulars are issued on the understanding that all negotiations are conducted through Phillips & Co. Whilst every care has been exercised in the preparation of particulars their accuracy is not guaranteed neither do they constitute an offer nor contract.