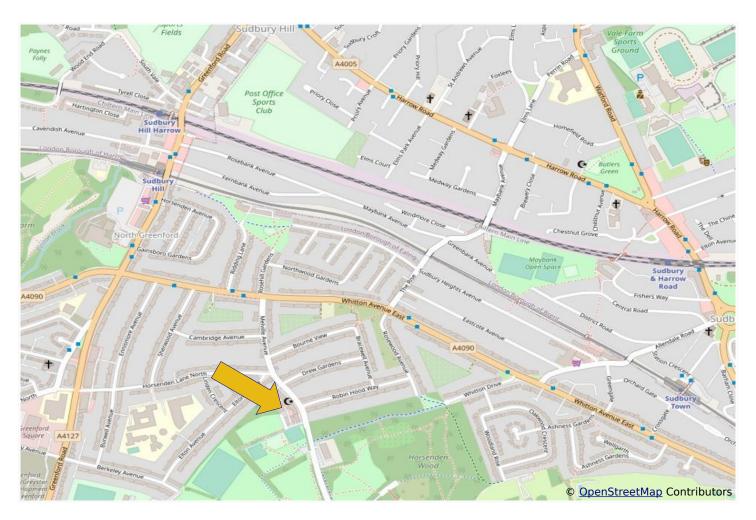

#### WELL PRESENTED FIRST FLOOR STUDIO FLAT

The property is located in a residential position a few hundred yards from Horsenden Hill open space and approximately ¾ mile from Sudbury Hill Piccadilly Line Station (Zone 4) and Sudbury Hill Harrow Chiltern Line Station. Local shops, H17 and 92 bus routes are all within about ½ mile from the property.