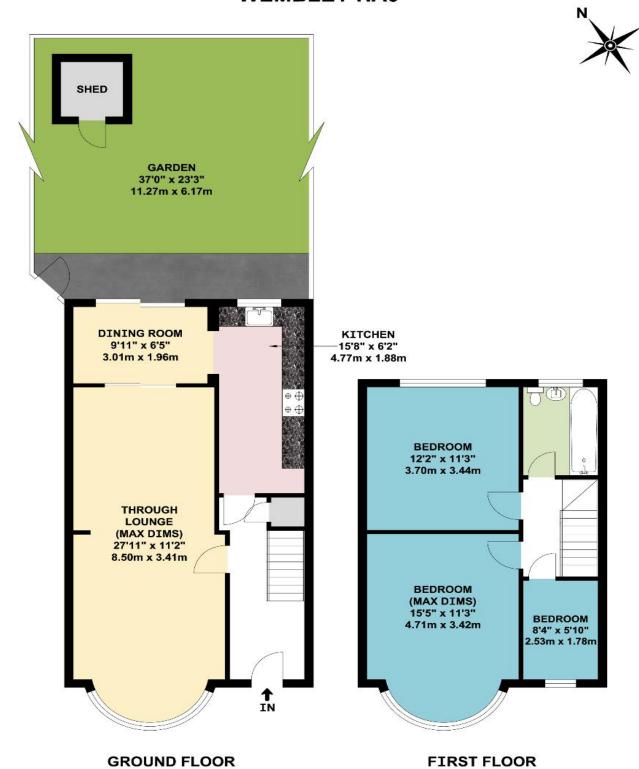

## FERNBANK AVENUE WEMBLEY HA0

#### APPROX. GROSS INTERNAL FLOOR AREA 990.27 SQ. FT / 92.00 SQ. M

WHILST EVERY ATTEMPT HAS BEEN MADE TO ENSURE THE ACCURACY OF THE FLOOR PLAN CONTAINED HERE, MEASUREMENTS OF DOORS, WINDOWS, ROOMS AND ANY OTHER ITEMS ARE APPROXIMATE AND NO RESPONSIBILITY IS TAKEN FOR ANY ERROR, OMISSION, OR MIS-STATEMENT. THIS PLAN IS FOR ILLUSTRATIVE PURPOSES ONLY AND SHOULD BE USED AS SUCH, BY ANY PROSPECTIVE PURCHASER. FLOOR PLANS ARE NOT DONE TO "SCALE".