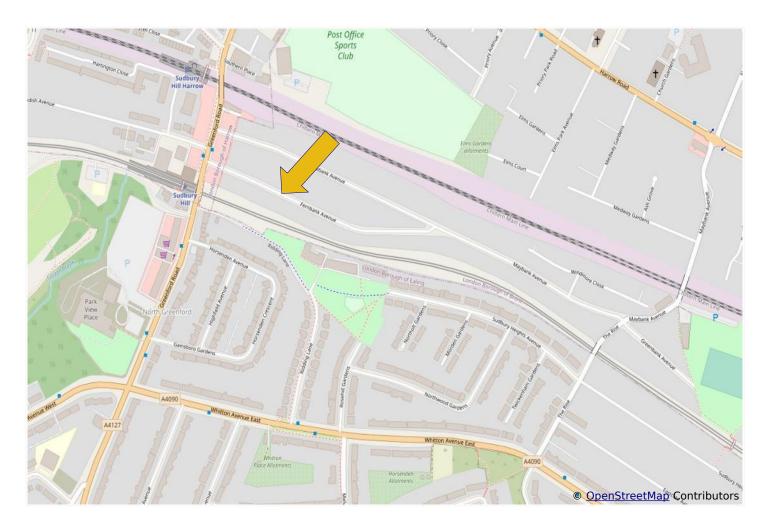

## SPACIOUS WELL PRESENTED EXTENDED THREE BEDROOM END TERRACE HOUSE

The property is located a few hundred yards from Sudbury Hill Piccadilly line Zone 4 station, local shops, bus routes and Sudbury Hill Harrow Chiltern Branch line station.