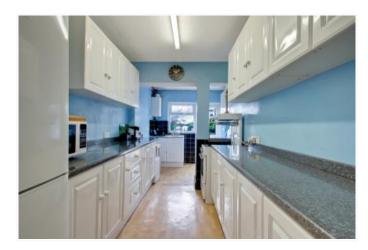

- \* GAS CENTRAL HEATING \* DOUBLE GLAZING \*
  - \* TWO RECEPTION ROOMS \*
- \* EXTENDED KITCHEN \* EXTENDED REAR RECEPTION ROOM \*
- \* 44' SOUTH EAST FACING REAR GARDEN \* OFF STREET PARKING \*

\* NO UPPER CHAIN \*