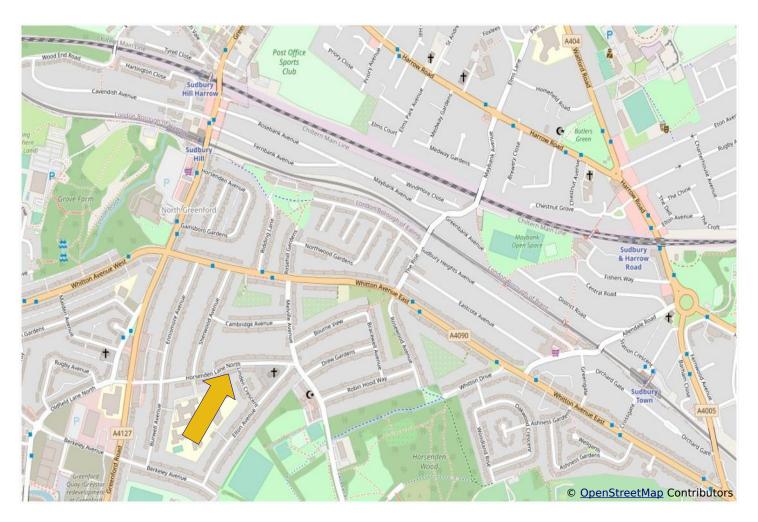

## EXTENDED AND WELL PRESENTED THREE BEDROOM TERRACED HOUSE

Constructed during the 1930s the property is located in a popular residential position a few hundred yards from Horsenden Primary School. Sudbury Hill Piccadilly Line and Greenford Central Line (zone 4) stations are within approximately ½ mile. H17, 487 & 92 bus routes are all within approximately ¼ mile together with local shopping and recreational facilities.