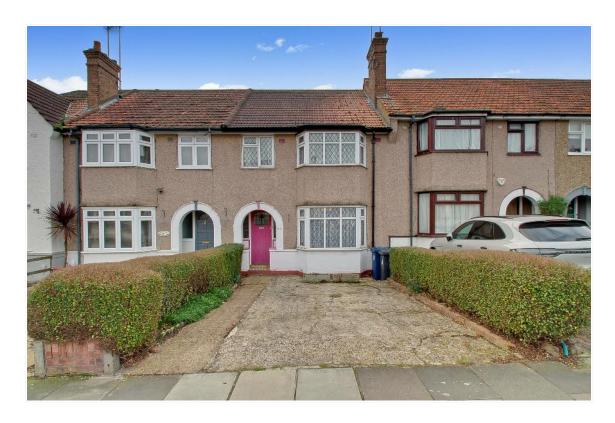

## HORSENDEN LANE NORTH, GREENFORD, UB6 0PD £540,000 Freehold

## EXTENDED AND WELL PRESENTED THREE BEDROOM TERRACED HOUSE

Constructed during the 1930s the property is located in a popular residential position a few hundred yards from Horsenden Primary School. Sudbury Hill Piccadilly Line and Greenford Central Line (zone 4) stations are within approximately ½ mile. H17, 487 & 92 bus routes are all within approximately ¼ mile together with local shopping and recreational facilities.

- \* GAS CENTRAL HEATING \* DOUBLE GLAZING \*
  - \* TWO RECEPTION ROOMS \*
- \* EXTENDED KITCHEN \* EXTENDED REAR RECEPTION ROOM \*
- \* 44' SOUTH EAST FACING REAR GARDEN \* OFF STREET PARKING \*

\* NO UPPER CHAIN \*