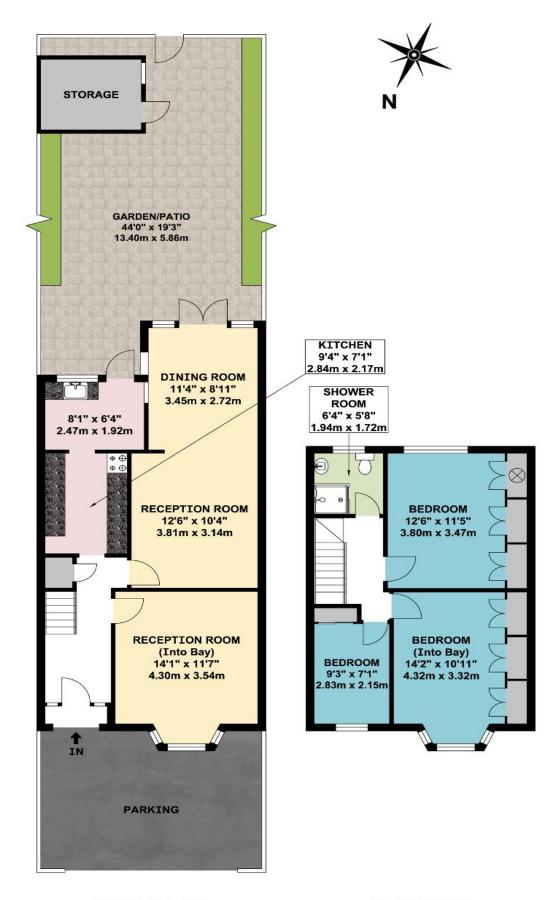

GROUND FLOOR FIRST FLOOR
APPROX. GROSS INTERNAL FLOOR AREA 1092.32 SQ. FT / 101.48 SQ. M

These particulars are issued on the understanding that all negotiations are conducted through Phillips & Co. Whilst every care has been exercised in the preparation of particulars their accuracy is not guaranteed neither do they constitute an offer nor contract.