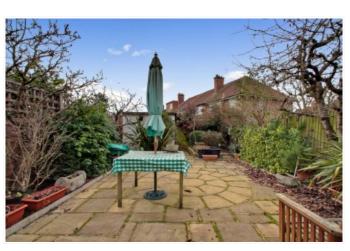

- \* GAS CENTRAL HEATING \* DOUBLE GLAZING \*
  - \* TWO RECEPTION ROOMS \*
- \* EXTENDED KITCHEN \* EXTENDED REAR RECEPTION ROOM \*
- \* 44' SOUTH EAST FACING REAR GARDEN \* OFF STREET PARKING \*

\* NO UPPER CHAIN \*