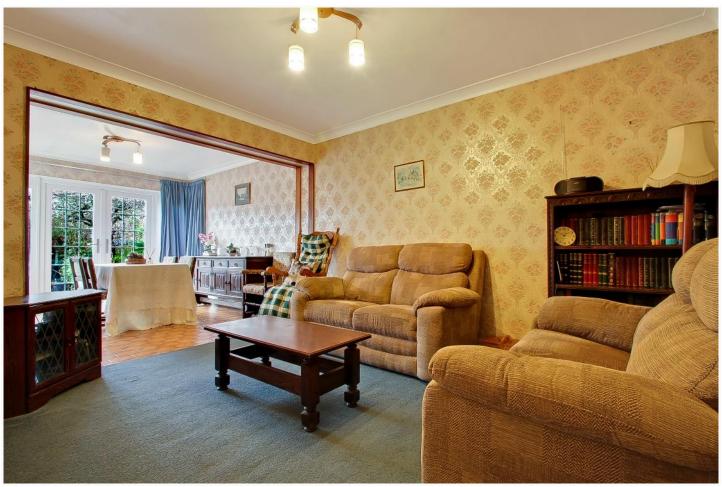

- \* GAS CENTRAL HEATING \* DOUBLE GLAZING \*
  - \* TWO RECEPTION ROOMS \*
- \* EXTENDED KITCHEN \* EXTENDED REAR RECEPTION ROOM \*
- \* 44' SOUTH EAST FACING REAR GARDEN \* OFF STREET PARKING \*

\* NO UPPER CHAIN \*