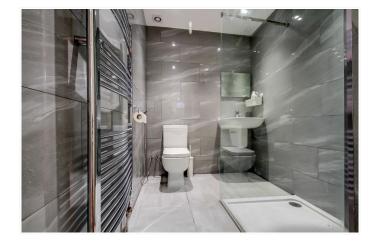

- \* GAS CENTRAL HEATING \* DOUBLE GLAZING \*
- \* TWO INTER-COMMUNICATING RECEPTION ROOMS \* FITTED KITCHEN \*
- \* UTILITY ROOM \* GROUND FLOOR SHOWER ROOM/WC \* LOFT ROOM \*

APPROX. GROSS INTERNAL FLOOR AREA 1170.03 SQ. FT / 108.70 SQ. M
APPROX. GROSS INTERNAL FLOOR AREA INCLUDING THE OUTBUILDING 1249.15 SQ. FT / 116.05 SQ. M