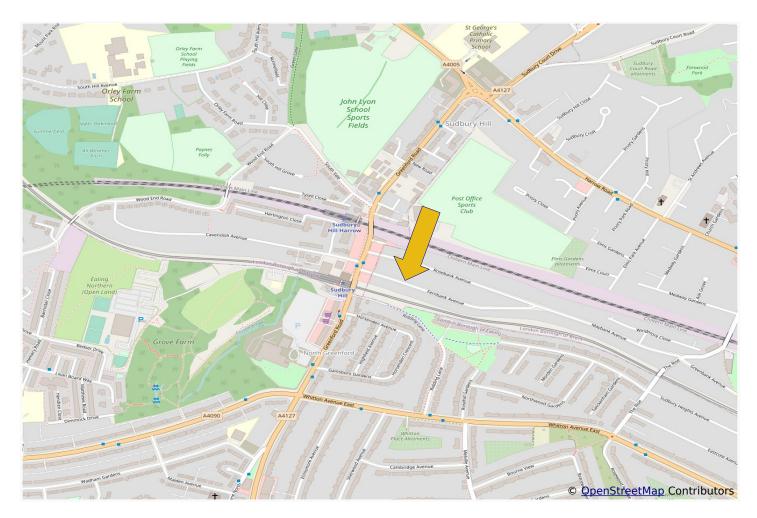

## **EXTENDED SPACIOUS AND VERY WELL PRESENTED END TERRACE HOUSE**

The property is situated within a few hundred yards of local shops, bus routes, Sudbury Hill (zone 4) Piccadilly Line station, Sudbury Hill Harrow Chiltern branch line station and the entrance to the David Lloyd Sports Centre.