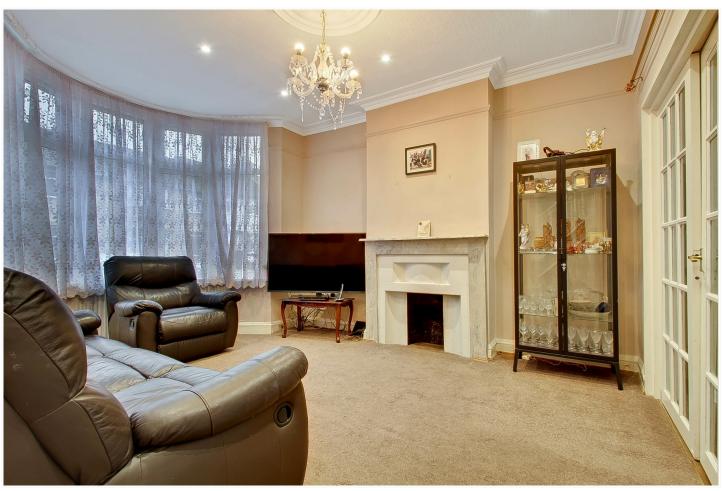

- \* GAS CENTRAL HEATING \* DOUBLE GLAZING \*
- \* TWO INTER-COMMUNICATING RECEPTION ROOMS \* FITTED KITCHEN \*
- \* UTILITY ROOM \* GROUND FLOOR SHOWER ROOM/WC \* LOFT ROOM \*

APPROX. GROSS INTERNAL FLOOR AREA 1170.03 SQ. FT / 108.70 SQ. M
APPROX. GROSS INTERNAL FLOOR AREA INCLUDING THE OUTBUILDING 1249.15 SQ. FT / 116.05 SQ. M