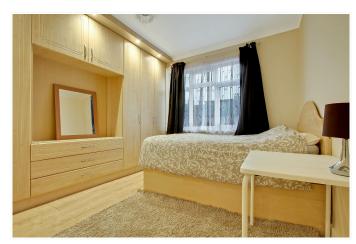

- \* GAS CENTRAL HEATING \* DOUBLE GLAZING \*
- \* TWO INTER-COMMUNICATING RECEPTION ROOMS \* FITTED KITCHEN \*
- \* UTILITY ROOM \* GROUND FLOOR SHOWER ROOM/WC \* LOFT ROOM \*

APPROX. GROSS INTERNAL FLOOR AREA 1170.03 SQ. FT / 108.70 SQ. M
APPROX. GROSS INTERNAL FLOOR AREA INCLUDING THE OUTBUILDING 1249.15 SQ. FT / 116.05 SQ. M