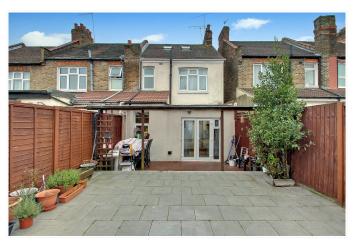

## **EXTENDED SPACIOUS AND VERY WELL PRESENTED END TERRACE HOUSE**

The property is situated within a few hundred yards of local shops, bus routes, Sudbury Hill (zone 4) Piccadilly Line station, Sudbury Hill Harrow Chiltern branch line station and the entrance to the David Lloyd Sports Centre.

- \* GAS CENTRAL HEATING \* DOUBLE GLAZING \*
- \* TWO INTER-COMMUNICATING RECEPTION ROOMS \* FITTED KITCHEN \*
- \* UTILITY ROOM \* GROUND FLOOR SHOWER ROOM/WC \* LOFT ROOM \*

APPROX. GROSS INTERNAL FLOOR AREA 1170.03 SQ. FT / 108.70 SQ. M
APPROX. GROSS INTERNAL FLOOR AREA INCLUDING THE OUTBUILDING 1249.15 SQ. FT / 116.05 SQ. M