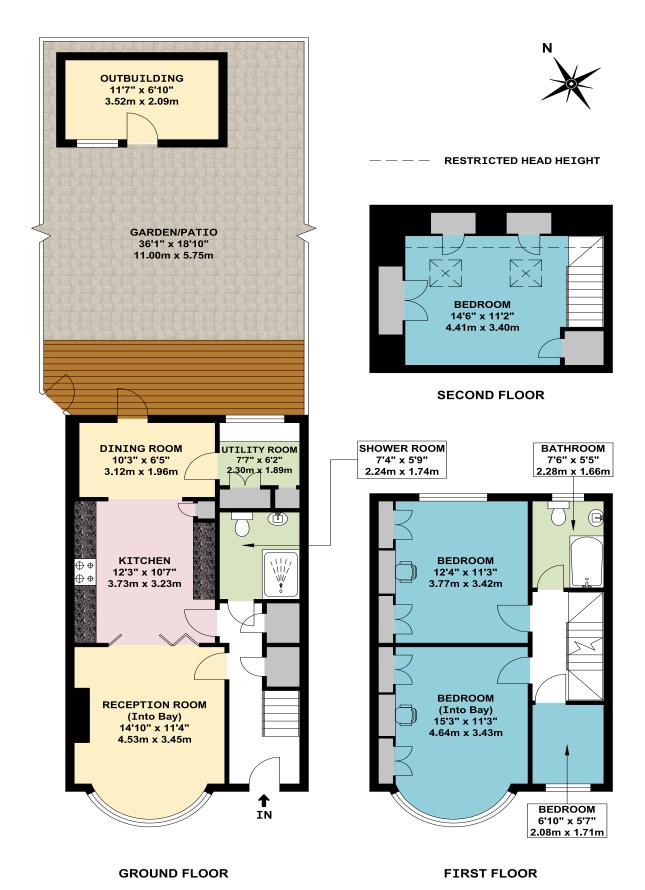

- \* GAS CENTRAL HEATING \* DOUBLE GLAZING \*
- \* TWO INTER-COMMUNICATING RECEPTION ROOMS \* FITTED KITCHEN \*
- \* UTILITY ROOM \* GROUND FLOOR SHOWER ROOM/WC \* LOFT ROOM \*

APPROX. GROSS INTERNAL FLOOR AREA 1170.03 SQ. FT / 108.70 SQ. M
APPROX. GROSS INTERNAL FLOOR AREA INCLUDING THE OUTBUILDING 1249.15 SQ. FT / 116.05 SQ. M