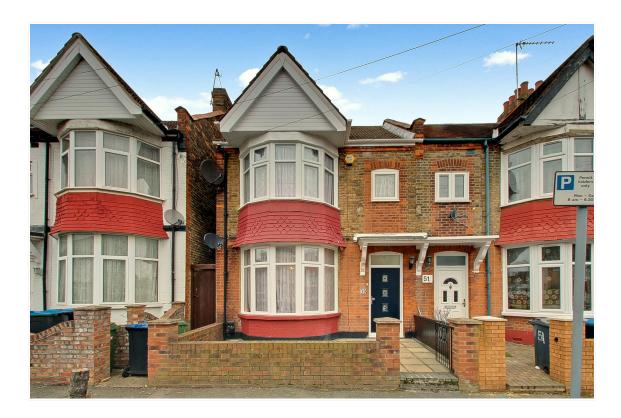

## FERNBANK AVENUE WEMBLEY HAO 2TT £600,000 Freehold

## **EXTENDED SPACIOUS AND VERY WELL PRESENTED END TERRACE HOUSE**

The property is situated within a few hundred yards of local shops, bus routes, Sudbury Hill (zone 4) Piccadilly Line station, Sudbury Hill Harrow Chiltern branch line station and the entrance to the David Lloyd Sports Centre.

- \* GAS CENTRAL HEATING \* DOUBLE GLAZING \*
- \* TWO INTER-COMMUNICATING RECEPTION ROOMS \* FITTED KITCHEN \*
- \* UTILITY ROOM \* GROUND FLOOR SHOWER ROOM/WC \* LOFT ROOM \*

APPROX. GROSS INTERNAL FLOOR AREA 1170.03 SQ. FT / 108.70 SQ. M
APPROX. GROSS INTERNAL FLOOR AREA INCLUDING THE OUTBUILDING 1249.15 SQ. FT / 116.05 SQ. M