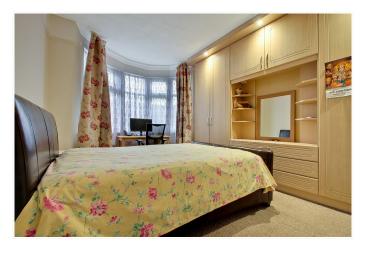

- \* GAS CENTRAL HEATING \* DOUBLE GLAZING \*
- \* TWO INTER-COMMUNICATING RECEPTION ROOMS \* FITTED KITCHEN \*
- \* UTILITY ROOM \* GROUND FLOOR SHOWER ROOM/WC \* LOFT ROOM \*

APPROX. GROSS INTERNAL FLOOR AREA 1170.03 SQ. FT / 108.70 SQ. M
APPROX. GROSS INTERNAL FLOOR AREA INCLUDING THE OUTBUILDING 1249.15 SQ. FT / 116.05 SQ. M