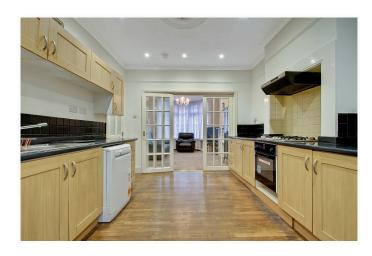

- \* GAS CENTRAL HEATING \* DOUBLE GLAZING \*
- \* TWO INTER-COMMUNICATING RECEPTION ROOMS \* FITTED KITCHEN \*
- \* UTILITY ROOM \* GROUND FLOOR SHOWER ROOM/WC \* LOFT ROOM \*

APPROX. GROSS INTERNAL FLOOR AREA 1170.03 SQ. FT / 108.70 SQ. M
APPROX. GROSS INTERNAL FLOOR AREA INCLUDING THE OUTBUILDING 1249.15 SQ. FT / 116.05 SQ. M