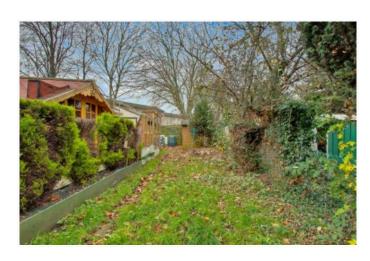

## PURPOSE BUILT TWO BEDROOM FIRST FLOOR MAISONETTE

Constructed during the 1950s the property is located in a residential residential culde-sac just off the A40 Western Avenue about ½ mile from Greenford Central Line/Main Line Station and within a ¼ of a mile from Betham Primary and William Perkin Secondary Schools. Greenford Broadway with its multiple shopping facilities is within ½ mile.

- \* OFF-PEAK ELECTRIC HEATING \* uPVC DOUBLE GLAZING \*
  - \* FITTED KITCHEN \* RE-FITTED SHOWER ROOM/WC \*
    - \* 17' RECEPTION ROOM \*
    - \* 56' REAR GARDEN \* NO UPPER CHAIN \*