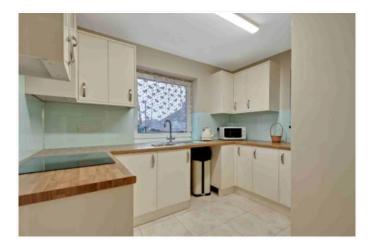

- \* OFF-PEAK ELECTRIC HEATING \* uPVC DOUBLE GLAZING \*
  - \* FITTED KITCHEN \* RE-FITTED SHOWER ROOM/WC \*
    - \* 17' RECEPTION ROOM \*
    - \* 56' REAR GARDEN \* NO UPPER CHAIN \*