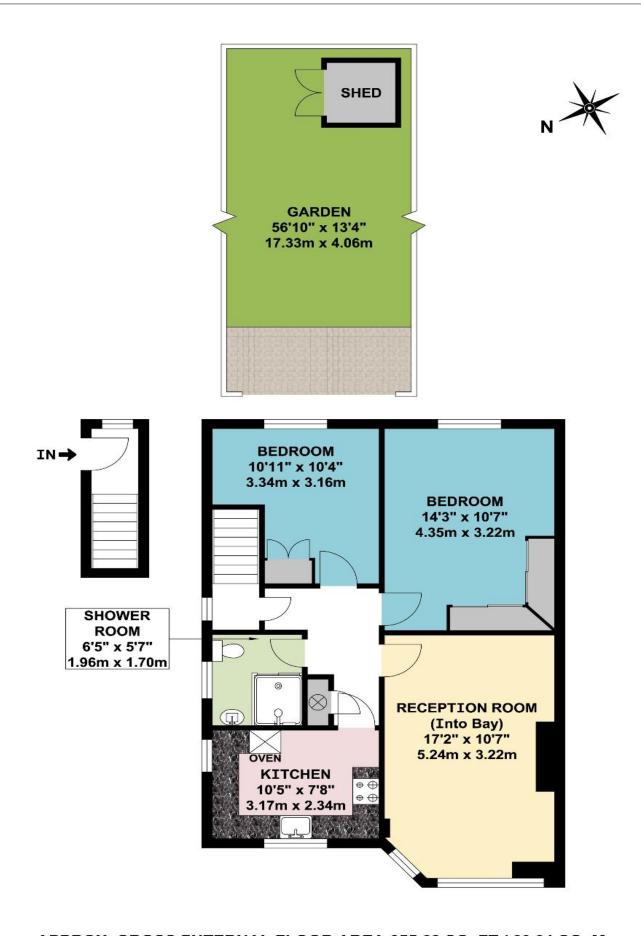

## **Lease Information**

The property is held on Leasehold Tenure for a term of 99 years from 24<sup>th</sup> June 2013. It is understood from the vendor that the current ground rent payable is £100pa

APPROX. GROSS INTERNAL FLOOR AREA 655.62 SQ. FT / 60.91 SQ. M