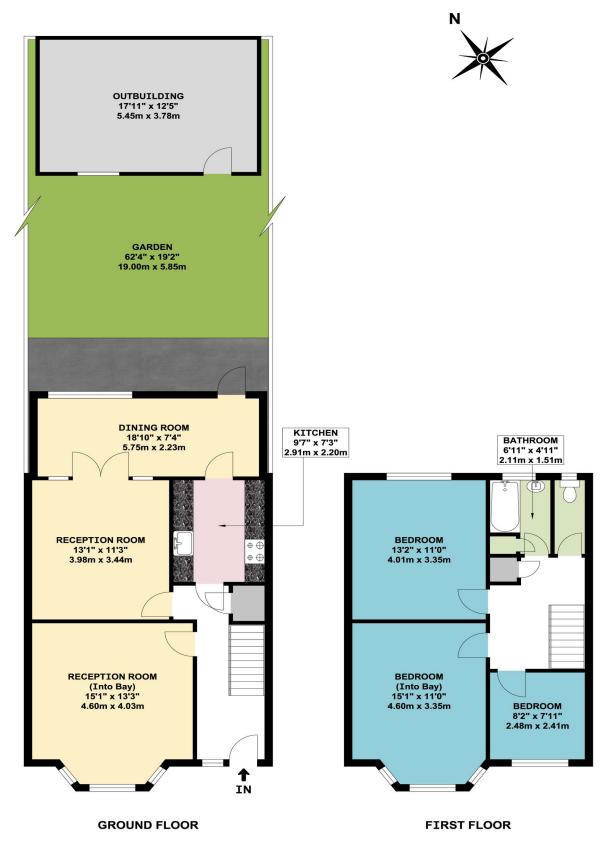

- \* GAS CENTRAL HEATING \* DOUBLE GLAZING \*
- \* TWO RECEPTION ROOMS \* FITTED KITCHEN \*
- \* FULL WIDTH REAR EXTENSION \* NO UPPER CHAIN \*

APPROX. GROSS INTERNAL FLOOR AREA 1172.08 SQ. FT / 108.89 SQ. M