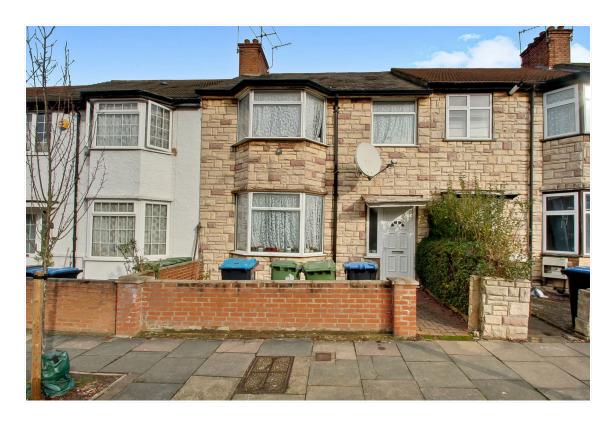

## ROSEBANK AVENUE WEMBLEY HAO 2TN £495,000 Freehold

## **EXTENDED SPACIOUS THREE BEDROOM HOUSE**

Located in a popular residential position the house is approximately ¼ mile from local shopping facilities, Sudbury Hill Piccadilly Line zone 4 Station, Sudbury and Harrow Chiltern Line Overground Station, 92 and H17 bus routes.

- \* GAS CENTRAL HEATING \* DOUBLE GLAZING \*
- \* TWO RECEPTION ROOMS \* FITTED KITCHEN \*
- \* FULL WIDTH REAR EXTENSION \* NO UPPER CHAIN \*

APPROX. GROSS INTERNAL FLOOR AREA 1172.08 SQ. FT / 108.89 SQ. M