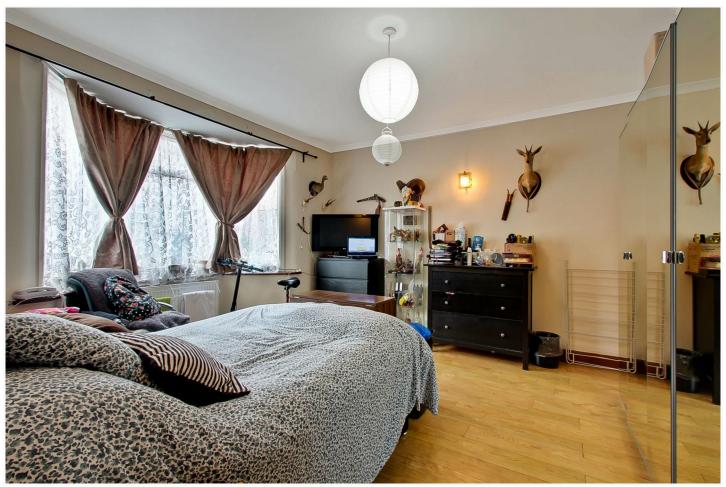

- \* GAS CENTRAL HEATING \* DOUBLE GLAZING \*
- \* TWO RECEPTION ROOMS \* FITTED KITCHEN \*
- \* FULL WIDTH REAR EXTENSION \* NO UPPER CHAIN \*

APPROX. GROSS INTERNAL FLOOR AREA 1172.08 SQ. FT / 108.89 SQ. M