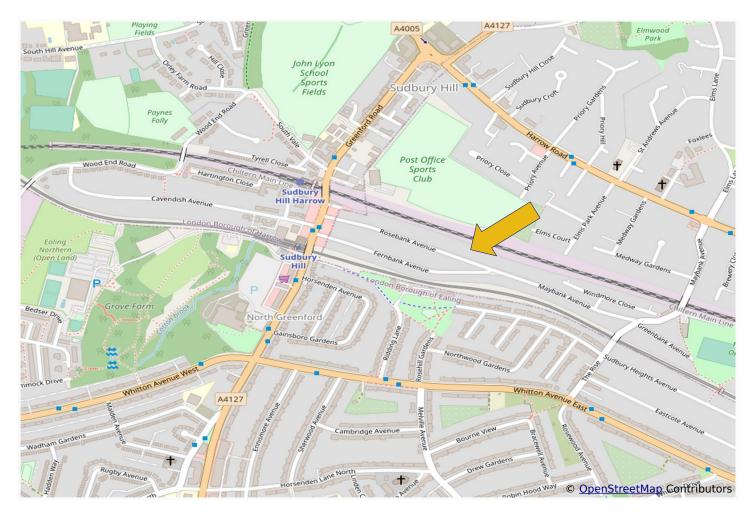

## **EXTENDED SPACIOUS THREE BEDROOM HOUSE**

Located in a popular residential position the house is approximately ¼ mile from local shopping facilities, Sudbury Hill Piccadilly Line zone 4 Station, Sudbury and Harrow Chiltern Line Overground Station, 92 and H17 bus routes.