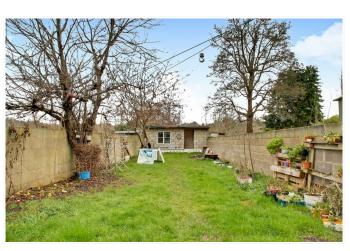

- \* GAS CENTRAL HEATING \* DOUBLE GLAZING \*
- \* TWO RECEPTION ROOMS \* FITTED KITCHEN \*
- \* FULL WIDTH REAR EXTENSION \* NO UPPER CHAIN \*

APPROX. GROSS INTERNAL FLOOR AREA 1172.08 SQ. FT / 108.89 SQ. M