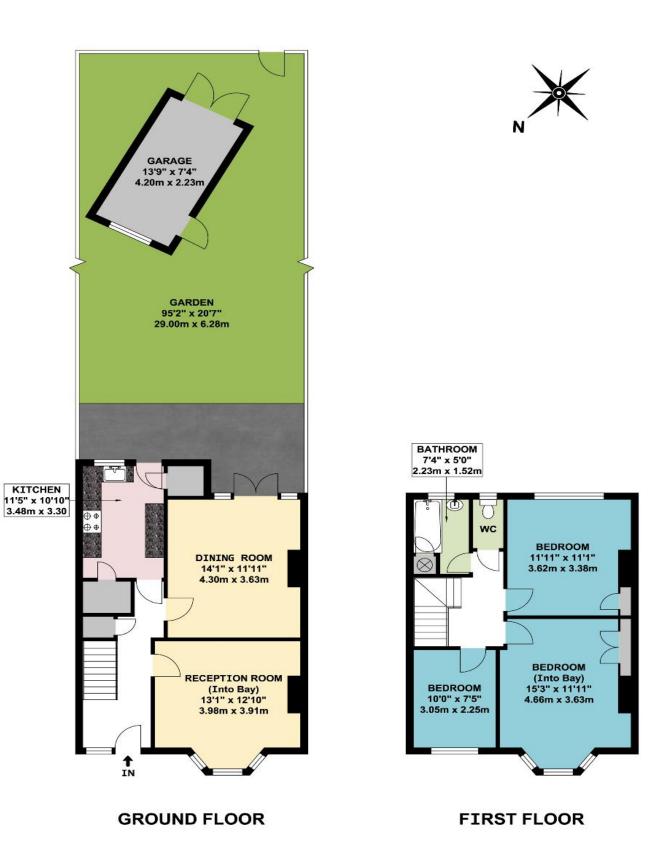

## APPROX. GROSS INTERNAL FLOOR AREA 1054.97 SQ. FT / 98.01 SQ. M

These particulars are issued on the understanding that all negotiations are conducted through Phillips & Co. Whilst every care has been exercised in the preparation of particulars their accuracy is not guaranteed neither do they constitute an offer nor contract.