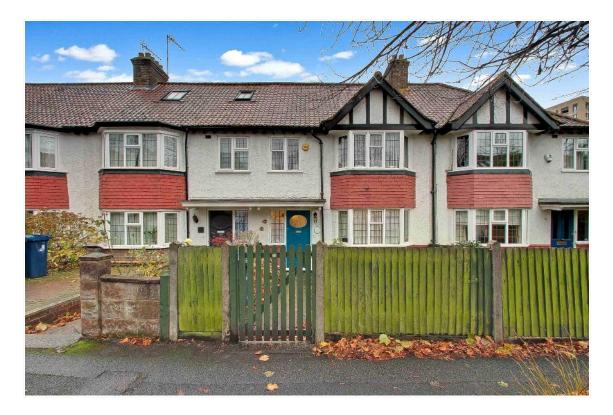

## AVENUE GARDENS ACTON W3 8HB £775,000 Freehold

## ATTRACTIVE THREE BEDROOM HOUSE

Constructed during the 1920s within the Mill Hill Park conservation area and retaining a number of original features, the property is located in an excellent residential position within ½ mile of many local amenities including shopping facilities at Acton High Street, schools, bus routes and Acton Town Piccadilly Line/District Line Station.

\* REQUIRES UPGRADING AND MODERNISATION \*

\* 95' SOUTH FACING REAR GARDEN \*

\* NO UPPER CHAIN \*