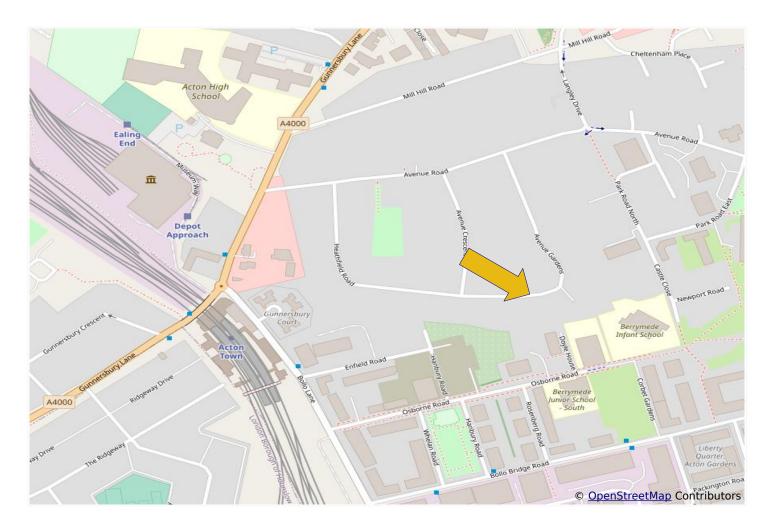

## ATTRACTIVE THREE BEDROOM HOUSE

Constructed during the 1920s within the Mill Hill Park conservation area and retaining a number of original features, the property is located in an excellent residential position within ½ mile of many local amenities including shopping facilities at Acton High Street, schools, bus routes and Acton Town Piccadilly Line/District Line Station.