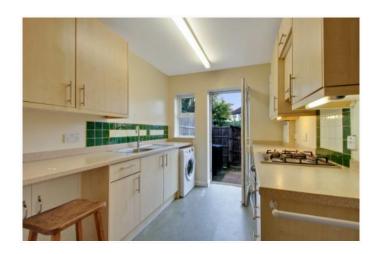

- \* GAS CENTRAL HEATING \* DOUBLE GLAZING \*
  - \* RECEPTION ROOM \* FITTED KITCHEN \*
  - \* DOUBLE BEDROOM WITH PATIO ACCESS \*
- \* PARKING FOR TWO CARS TO THE REAR \* NO UPPER CHAIN \*