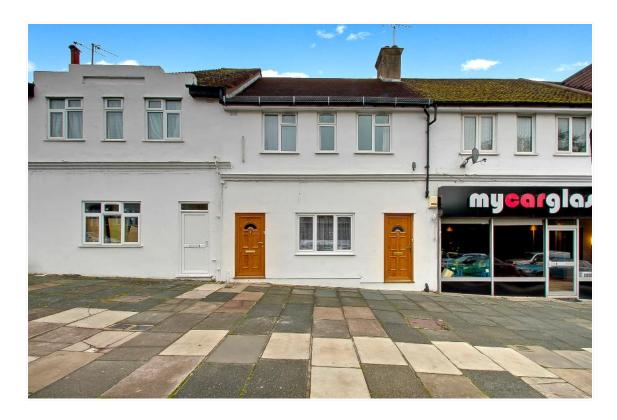

## CLARE PARADE, CLARE ROAD, GREENFORD UB6 0DQ £265,000 Freehold

## ONE BEDROOM GROUND FLOOR FLAT WITH PARKING TO THE REAR

The property is located in a highly convenient residential position within ½ mile of either Sudbury Hill Piccadilly Line or Greenford Central Line Stations and less than ¼ from Horsenden Primary School. H17, 487 & 92 bus routes are all within. ¼ mile together with local shopping and recreational facilities.

- \* GAS CENTRAL HEATING \* DOUBLE GLAZING \*
  - \* RECEPTION ROOM \* FITTED KITCHEN \*
  - \* DOUBLE BEDROOM WITH PATIO ACCESS \*
- \* PARKING FOR TWO CARS TO THE REAR \* NO UPPER CHAIN \*