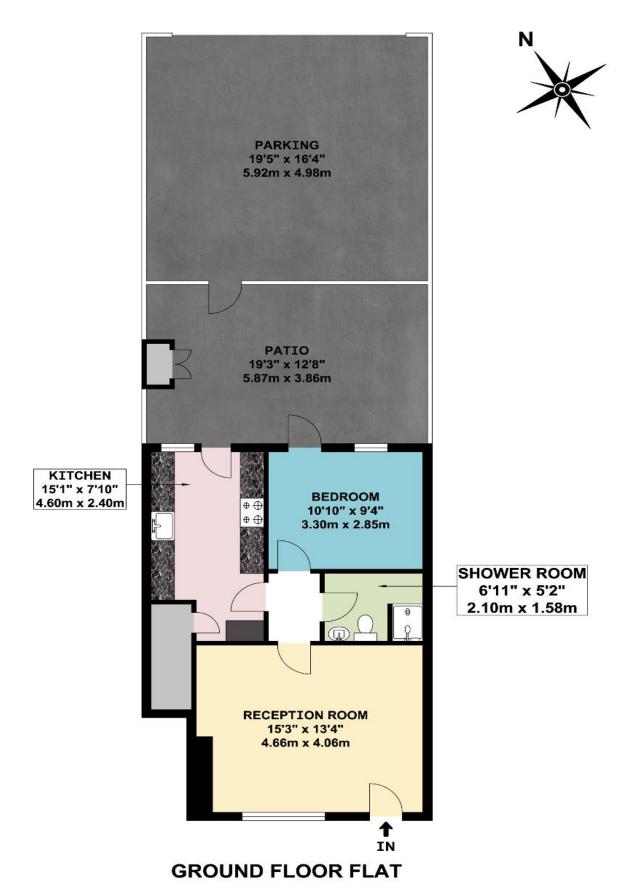

## ONE BEDROOM GROUND FLOOR FLAT WITH PARKING TO THE REAR

The property is located in a highly convenient residential position within ½ mile of either Sudbury Hill Piccadilly Line or Greenford Central Line Stations and less than ¼ from Horsenden Primary School. H17, 487 & 92 bus routes are all within. ¼ mile together with local shopping and recreational facilities.

- \* GAS CENTRAL HEATING \* DOUBLE GLAZING \*
  - \* RECEPTION ROOM \* FITTED KITCHEN \*
  - \* DOUBLE BEDROOM WITH PATIO ACCESS \*
- \* PARKING FOR TWO CARS TO THE REAR \* NO UPPER CHAIN \*

APPROX. GROSS INTERNAL FLOOR AREA 520.97 SQ. FT / 48.40 SQ. M

These particulars are issued on the understanding that all negotiations are conducted through Phillips & Co. Whilst every care has been exercised in the preparation of particulars their accuracy is not guaranteed neither do they constitute an offer nor contract.