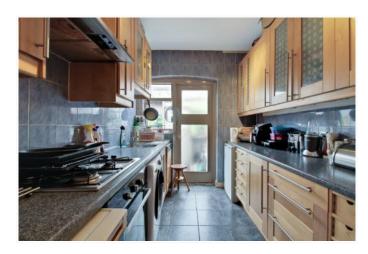

- \* GAS CENTRAL HEATING \* DOUBLE GLAZING \*
  - \* TWO RECEPTION ROOMS \*
    - \* 73' REAR GARDEN \*
    - \* NO UPPER CHAIN \*

1

APPROX. GROSS INTERNAL FLOOR AREA 1046.03 SQ. FT / 97.18 SQ. M

These particulars are issued on the understanding that all negotiations are conducted through Phillips & Co. Whilst every care has been exercised in the preparation of particulars their accuracy is not guaranteed neither do they constitute an offer nor contract.