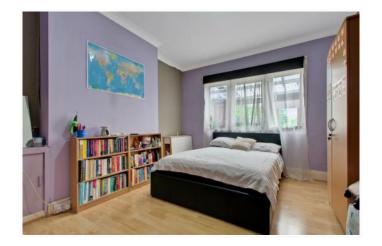

- \* GAS CENTRAL HEATING \* DOUBLE GLAZING \*
  - \* TWO RECEPTION ROOMS \*
    - \* 73' REAR GARDEN \*
    - \* NO UPPER CHAIN \*

1

APPROX. GROSS INTERNAL FLOOR AREA 1046.03 SQ. FT / 97.18 SQ. M

These particulars are issued on the understanding that all negotiations are conducted through Phillips & Co. Whilst every care has been exercised in the preparation of particulars their accuracy is not guaranteed neither do they constitute an offer nor contract.