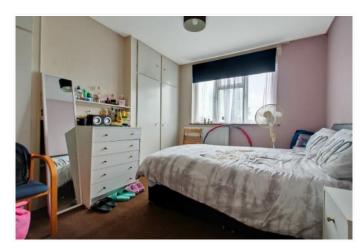

- \* GAS CENTRAL HEATING \* DOUBLE GLAZING \*
  - \* TWO RECEPTION ROOMS \*
    - \* 73' REAR GARDEN \*
    - \* NO UPPER CHAIN \*

1

APPROX. GROSS INTERNAL FLOOR AREA 1046.03 SQ. FT / 97.18 SQ. M

These particulars are issued on the understanding that all negotiations are conducted through Phillips & Co. Whilst every care has been exercised in the preparation of particulars their accuracy is not guaranteed neither do they constitute an offer nor contract.