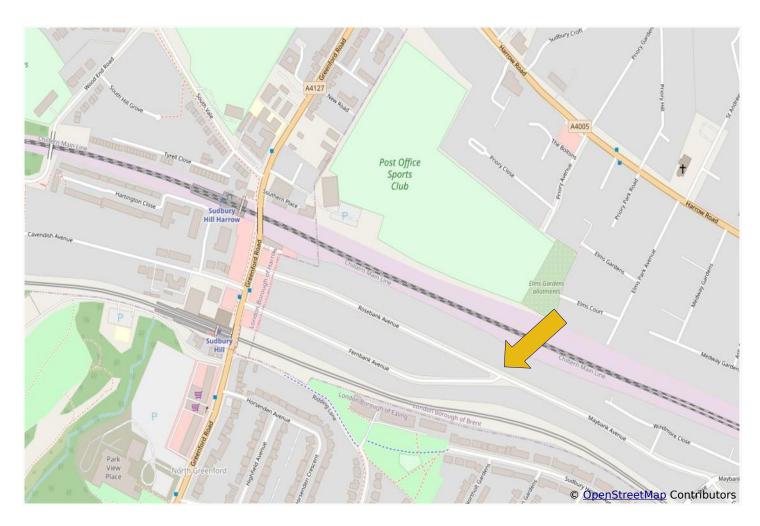

## WELL PRESENTED THREE BEDROOM MID TERRACE HOUSE

The property is located in a popular residential position within ½ mile of either Sudbury Hill Piccadilly Line or Sudbury & Harrow Chiltern Branch Line Stations as well as H17 & 92 bus routes, local shopping and recreational facilities.