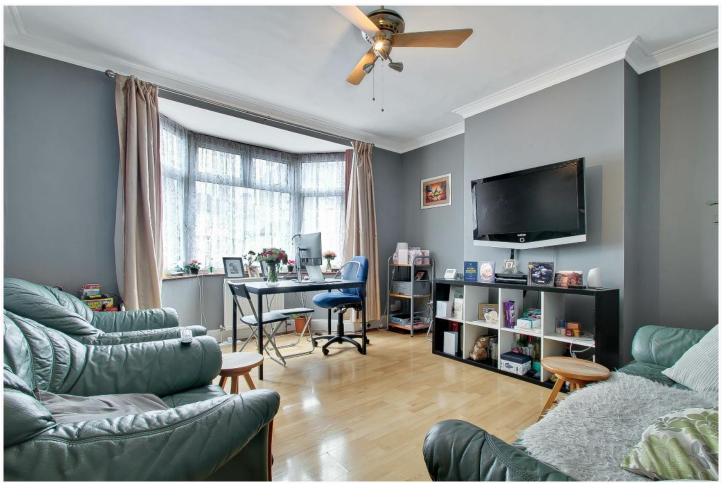

- \* GAS CENTRAL HEATING \* DOUBLE GLAZING \*
  - \* TWO RECEPTION ROOMS \*
    - \* 73' REAR GARDEN \*
    - \* NO UPPER CHAIN \*

1

APPROX. GROSS INTERNAL FLOOR AREA 1046.03 SQ. FT / 97.18 SQ. M

These particulars are issued on the understanding that all negotiations are conducted through Phillips & Co. Whilst every care has been exercised in the preparation of particulars their accuracy is not guaranteed neither do they constitute an offer nor contract.