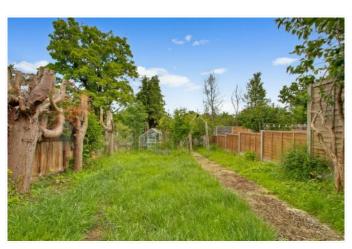

- \* GAS CENTRAL HEATING \* DOUBLE GLAZING \*
  - \* TWO RECEPTION ROOMS \*
    - \* 73' REAR GARDEN \*
    - \* NO UPPER CHAIN \*

1

APPROX. GROSS INTERNAL FLOOR AREA 1046.03 SQ. FT / 97.18 SQ. M

These particulars are issued on the understanding that all negotiations are conducted through Phillips & Co. Whilst every care has been exercised in the preparation of particulars their accuracy is not guaranteed neither do they constitute an offer nor contract.