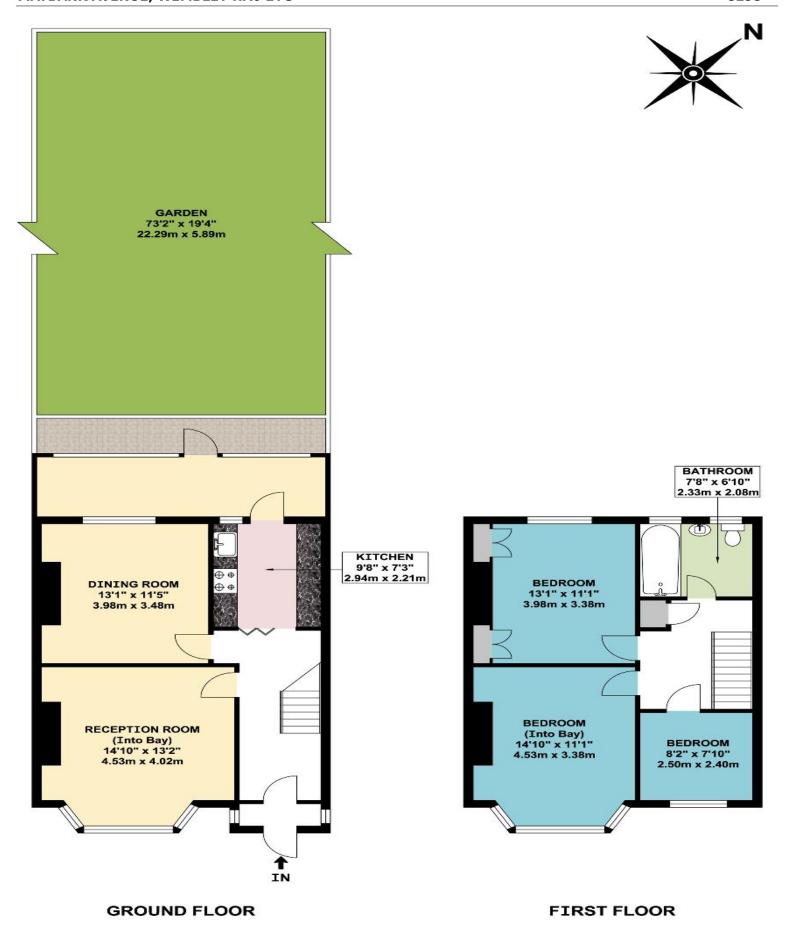

## WELL PRESENTED THREE BEDROOM MID TERRACE HOUSE

The property is located in a popular residential position within ½ mile of either Sudbury Hill Piccadilly Line or Sudbury & Harrow Chiltern Branch Line Stations as well as H17 & 92 bus routes, local shopping and recreational facilities.

- \* GAS CENTRAL HEATING \* DOUBLE GLAZING \*
  - \* TWO RECEPTION ROOMS \*
    - \* 73' REAR GARDEN \*
    - \* NO UPPER CHAIN \*

1

APPROX. GROSS INTERNAL FLOOR AREA 1046.03 SQ. FT / 97.18 SQ. M

These particulars are issued on the understanding that all negotiations are conducted through Phillips & Co. Whilst every care has been exercised in the preparation of particulars their accuracy is not guaranteed neither do they constitute an offer nor contract.