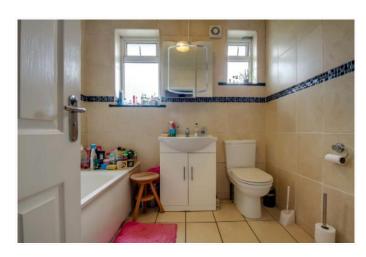

- \* GAS CENTRAL HEATING \* DOUBLE GLAZING \*
  - \* TWO RECEPTION ROOMS \*
    - \* 73' REAR GARDEN \*
    - \* NO UPPER CHAIN \*

1

APPROX. GROSS INTERNAL FLOOR AREA 1046.03 SQ. FT / 97.18 SQ. M

These particulars are issued on the understanding that all negotiations are conducted through Phillips & Co. Whilst every care has been exercised in the preparation of particulars their accuracy is not guaranteed neither do they constitute an offer nor contract.