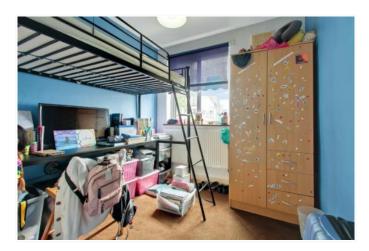

- \* GAS CENTRAL HEATING \* DOUBLE GLAZING \*
  - \* TWO RECEPTION ROOMS \*
    - \* 73' REAR GARDEN \*
    - \* NO UPPER CHAIN \*

1

APPROX. GROSS INTERNAL FLOOR AREA 1046.03 SQ. FT / 97.18 SQ. M

These particulars are issued on the understanding that all negotiations are conducted through Phillips & Co. Whilst every care has been exercised in the preparation of particulars their accuracy is not guaranteed neither do they constitute an offer nor contract.