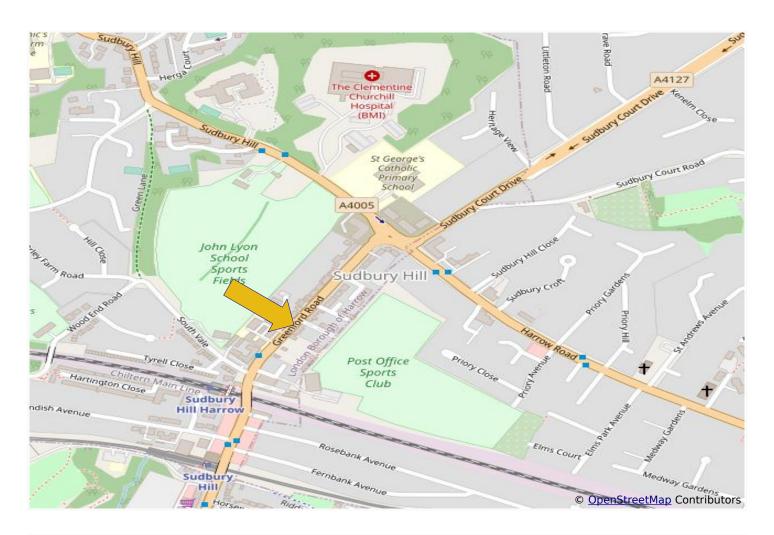

## WELL PRESENTED TWO BEDROOM HOUSE

Constructed during the late1900s the property is located just over ¼ mile from Sudbury Hill Piccadilly Line zone 4 station and a few hundred yards from Sudbury Hill Chiltern Branch station and local shops. 92 and H17 bus routes run along the Greenford Road