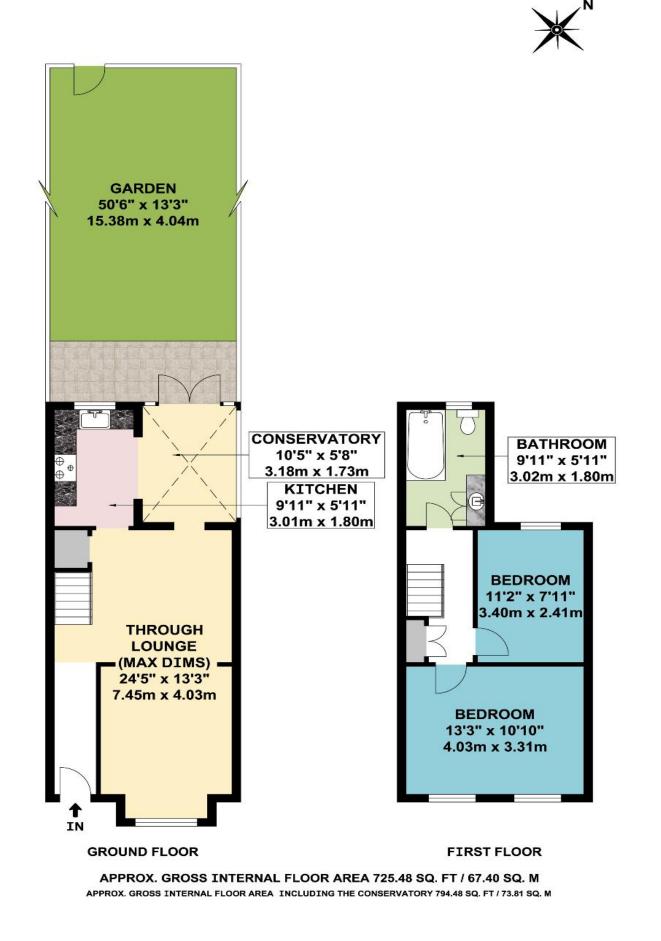

## WELL PRESENTED TWO BEDROOM HOUSE

Constructed during the late1900s the property is located just over ¼ mile from Sudbury Hill Piccadilly Line zone 4 station and a few hundred yards from Sudbury Hill Chiltern Branch station and local shops. 92 and H17 bus routes run along the Greenford Road

\* RECENTLY UPGRADED GAS CENTRAL HEATING \* DOUBLE GLAZING \*

\* FITTED KITCHEN \* CONSERVATORY \*

\* 50' REAR GARDEN \* NO UPPER CHAIN \*

These particulars are issued on the understanding that all negotiations are conducted through Phillips & Co. Whilst every care has been exercised in the preparation of particulars their accuracy is not guaranteed neither do they constitute an offer nor contract.