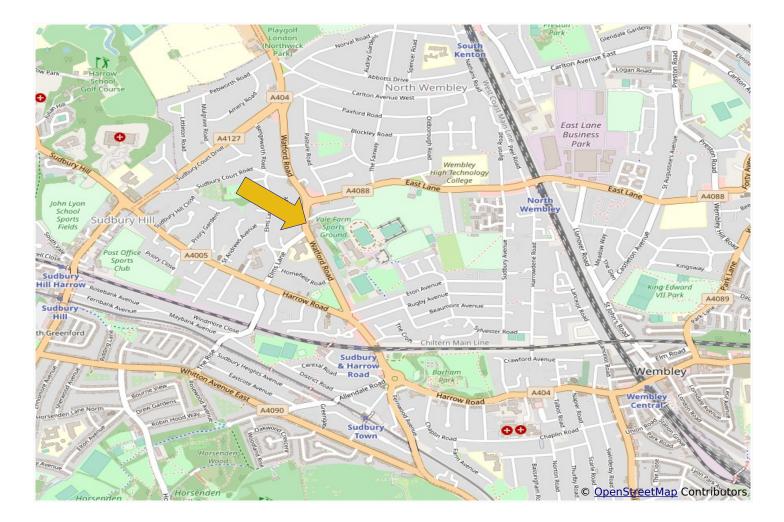

### PURPOSE BUILT ONE BEDROOM GROUND FLOOR RETIREMENT FLAT WITH DIRECT GARDEN ACCESS

Constructed approximately twenty years ago the property is located within <sup>3</sup>/<sub>4</sub> mile of Sudbury Town local shopping facilities, Chiltern Main Line and Piccadilly Underground Stations. Bus stops for routes 182 and 245 are within a few hundred yards.