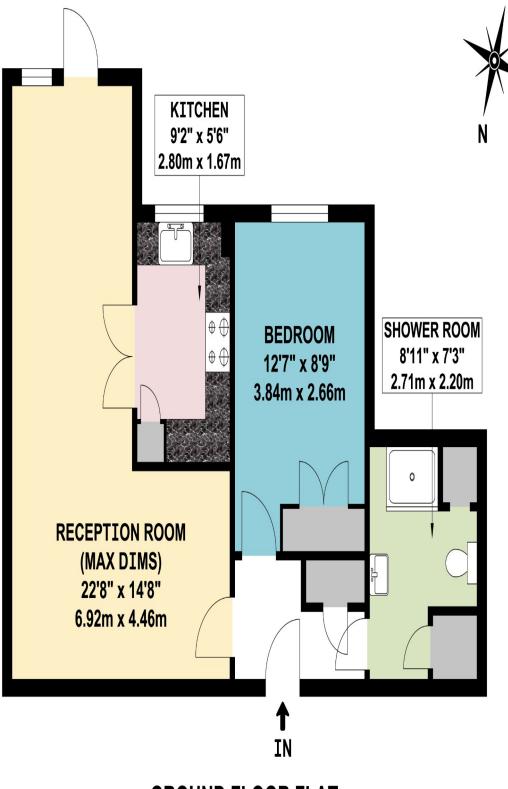

# GROUND FLOOR FLAT

## APPROX. GROSS INTERNAL FLOOR AREA 523.34 SQ. FT / 48.62 SQ. M

These particulars are issued on the understanding that all negotiations are conducted through Phillips & Co. Whilst every care has been exercised in the preparation of particulars their accuracy is not guaranteed neither do they constitute an offer nor contract.