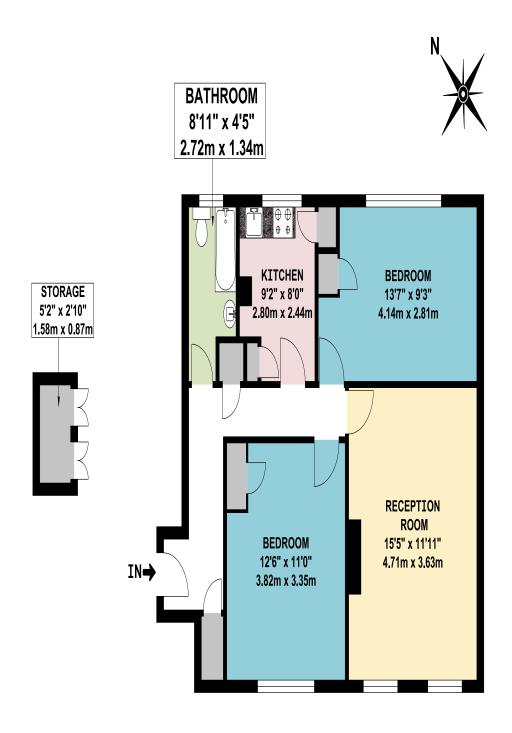

### **Council Tax Band C**

**GROUND FLOOR FLAT** 

APPROX. GROSS INTERNAL FLOOR AREA 673.60 SQ. FT / 62.58 SQ. M

These particulars are issued on the understanding that all negotiations are conducted through Phillips & Co. Whilst every care has been exercised in the preparation of particulars their accuracy is not guaranteed neither do they constitute an offer nor contract.