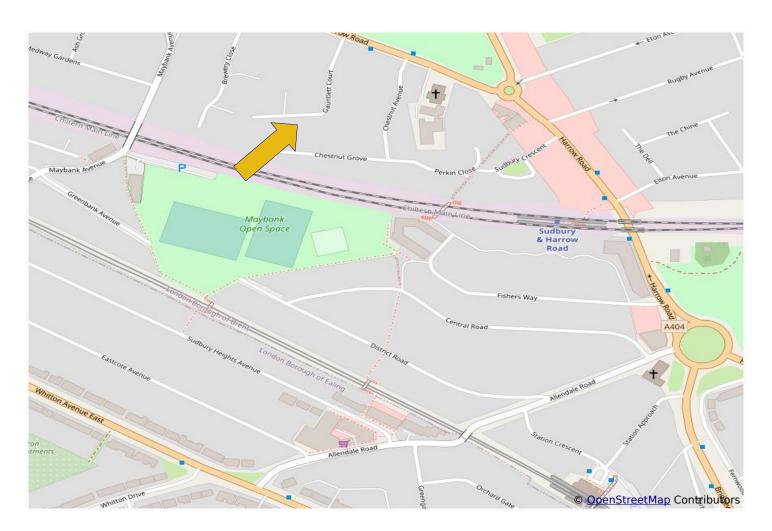

## WELL PRESENTED SPACIOUS TWO DOUBLE BEDROOM GROUND FLOOR FLAT

The property is located in a residential position just off the Harrow Road about  $\frac{1}{4}$  mile from Sudbury and Harrow Chiltern Main Line Station, local shops and bus routes. Sudbury Town Piccadilly Line Station is within approximately  $\frac{1}{2}$  mile. Barham and Sudbury Primary Schools and Wembley High School are all within a 1 mile radius.