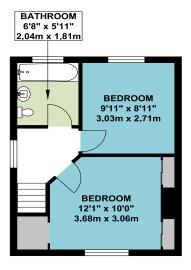

## **FIRST FLOOR**

APPROX. GROSS INTERNAL FLOOR AREA 768.65 SQ. FT / 71.41 SQ. M APPROX. GROSS INTERNAL FLOOR AREA INCLUDING THE GARAGE 938.82 SQ. FT / 87.22 SQ. M

These particulars are issued on the understanding that all negotiations are conducted through Phillips & Co. Whilst every care has been exercised in the preparation of particulars their accuracy is not guaranteed neither do they constitute an offer nor contract.