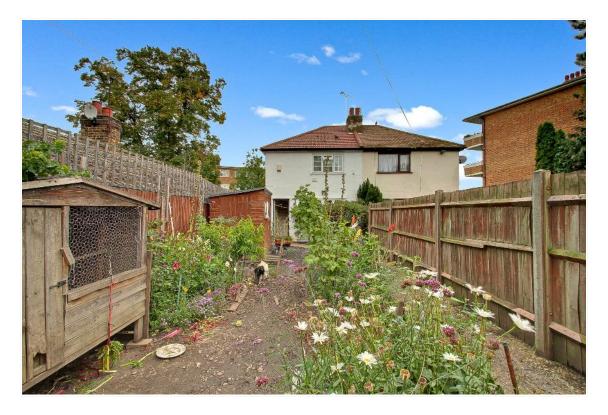

## DISTINCTIVE EXTENDED TWO BEDROOM SEMI-DETACHED HOUSE

Probably constructed during the 1920s this cottage style property occupies a secluded position off a private driveway leading from the Harrow Road approximately <sup>1</sup>/<sub>4</sub> mile from either Sudbury Town Piccadilly Line (Zone 4) or Sudbury & Harrow Road Chiltern Overground Station, as well as local shopping facilities and numerous bus routes.

- \* GAS CENTRAL HEATING \* DOUBLE GLAZING \*
- \* FULL WIDTH FITTED KITCHEN/DINING ROOM AT REAR \*

\* 50' FRONT GARDEN \* REAR PATIO \* GARAGE \*

England, Scotland & Wales EU Directive 2002/91/EC