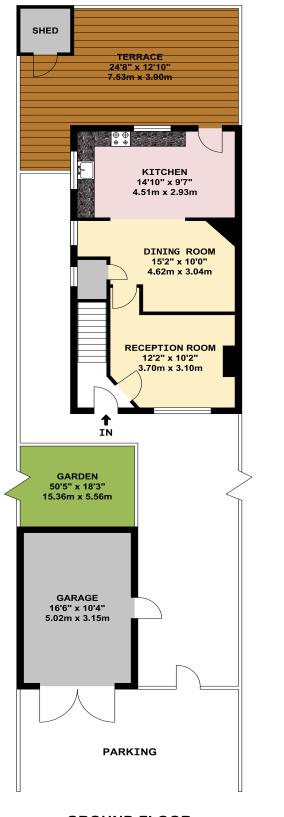

## Environmental Impact (CO<sub>2</sub>) Rati (92-100) (39-54 R illy fr higher CC England, Scotland & Wales

**GROUND FLOOR** 

## **FIRST FLOOR**

APPROX. GROSS INTERNAL FLOOR AREA 768.65 SQ. FT / 71.41 SQ. M APPROX. GROSS INTERNAL FLOOR AREA INCLUDING THE GARAGE 938.82 SQ. FT / 87.22 SQ. M

These particulars are issued on the understanding that all negotiations are conducted through Phillips & Co. Whilst every care has been exercised in the preparation of particulars their accuracy is not guaranteed neither do they constitute an offer nor contract.