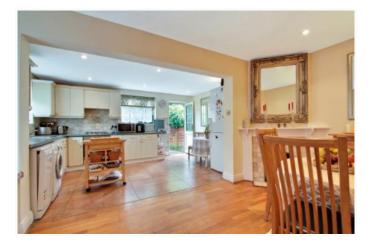

- \* GAS CENTRAL HEATING \* DOUBLE GLAZING \*
- \* FULL WIDTH FITTED KITCHEN/DINING ROOM AT REAR \*

\* 50' FRONT GARDEN \* REAR PATIO \* GARAGE \*

England, Scotland & Wales EU Directive 2002/91/EC