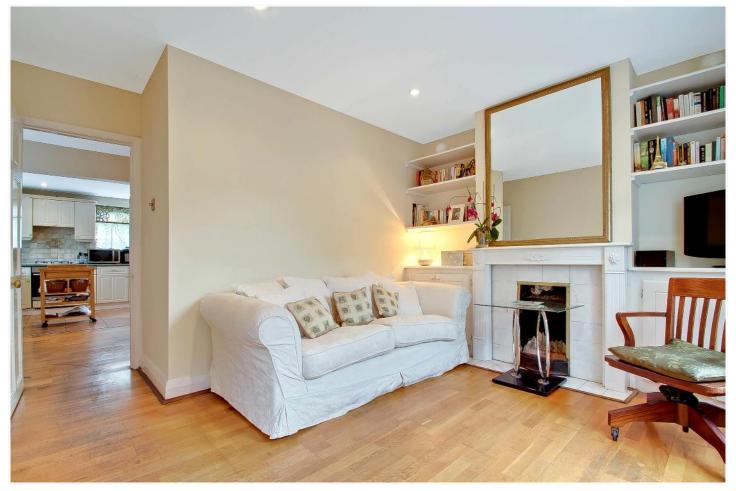

- \* GAS CENTRAL HEATING \* DOUBLE GLAZING \*
- \* FULL WIDTH FITTED KITCHEN/DINING ROOM AT REAR \*

\* 50' FRONT GARDEN \* REAR PATIO \* GARAGE \*

England, Scotland & Wales EU Directive 2002/91/EC