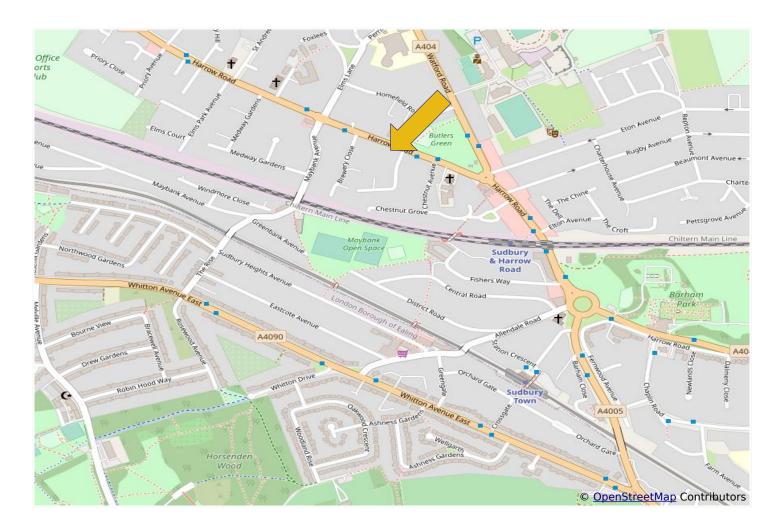

## DISTINCTIVE EXTENDED TWO BEDROOM SEMI-DETACHED HOUSE

Probably constructed during the 1920s this cottage style property occupies a secluded position off a private driveway leading from the Harrow Road approximately <sup>1</sup>/<sub>4</sub> mile from either Sudbury Town Piccadilly Line (Zone 4) or Sudbury & Harrow Road Chiltern Overground Station, as well as local shopping facilities and numerous bus routes.