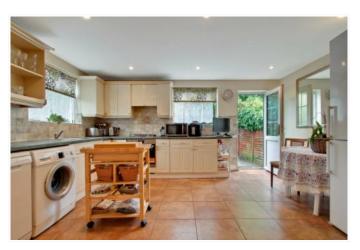

- \* GAS CENTRAL HEATING \* DOUBLE GLAZING \*
- \* FULL WIDTH FITTED KITCHEN/DINING ROOM AT REAR \*

\* 50' FRONT GARDEN \* REAR PATIO \* GARAGE \*

England, Scotland & Wales EU Directive 2002/91/EC