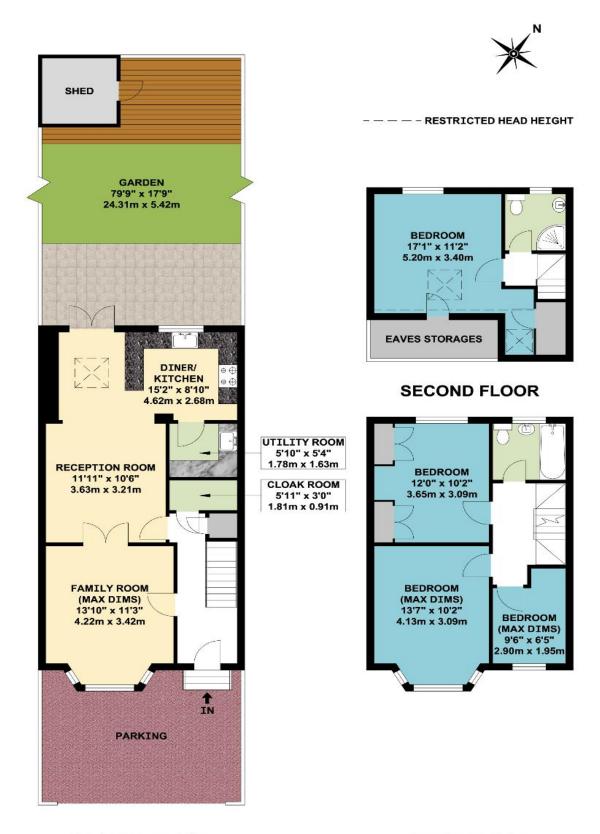

- \* TWO RECEPTION ROOMS \* KITCHEN & UTILITY ROOM \*
- \* SECOND FLOOR 4TH BEDROOM WITH SEPARATE SHOWER ROOM \*
  - \* 79' REAR GARDEN WITH PATIO AREA & SUN TERRACE \*
    - \* OFF STREET PARKING \*

**GROUND FLOOR** 

FIRST FLOOR

APPROX. GROSS INTERNAL FLOOR AREA 1270.14 SQ. FT / 118.00 SQ. M

These particulars are issued on the understanding that all negotiations are conducted through Phillips & Co. Whilst every care has been exercised in the preparation of particulars their accuracy is not guaranteed neither do they constitute an offer nor contract.