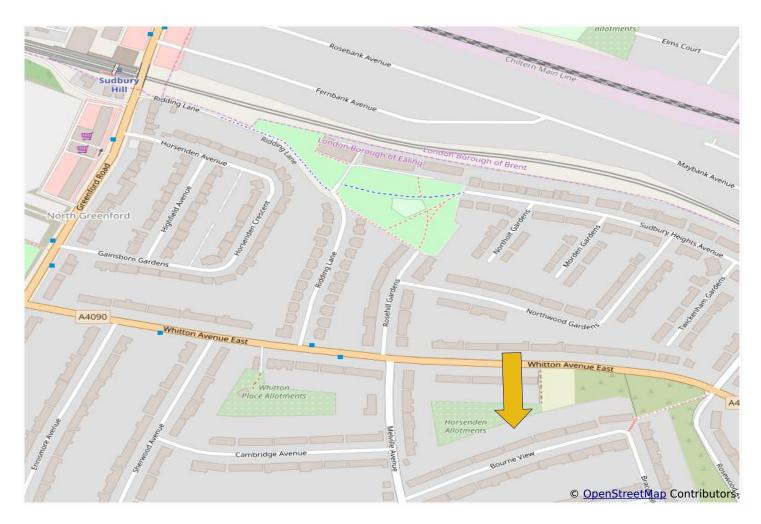

## EXTENDED AND WELL PRESENTED FOUR BEDROOM/TWO BATHROOM MID TERRACE HOUSE

Constructed during the 1930s the property is located in a residential side road located about ½ mile from Sudbury Hill Piccadillly Line station, Sudbury & Harrow Chiltern Branch Line station, local shops and bus routes. Horsenden Primary School and Horsenden Hill open space are within approximately ¼ mile.