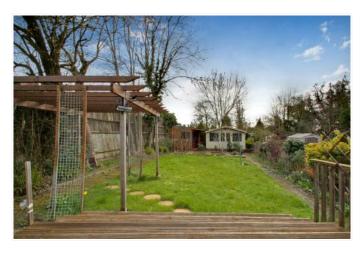

- \* GAS CENTRAL HEATING \* DOUBLE GLAZING \*
- \* THREE RECEPTION ROOMS \* FITTED KITCHEN EXTENSION \* UTILITY ROOM \*
- \* GUEST CLOAKROOM/WC \* ADDITIONAL GROUND FLOOR SHOWER ROOM/WC \*
  - \* 77' REAR GARDEN \* OFF STREET PARKING \*
    - \* NO UPPER CHAIN \*