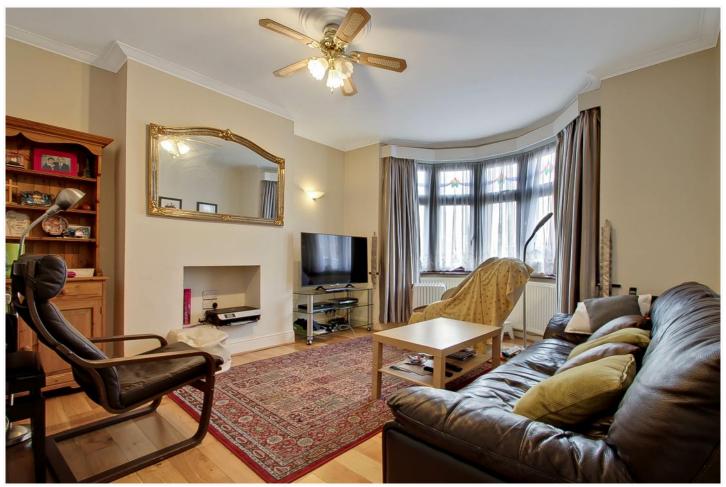

- \* GAS CENTRAL HEATING \* DOUBLE GLAZING \*
- \* THREE RECEPTION ROOMS \* FITTED KITCHEN EXTENSION \* UTILITY ROOM \*
- \* GUEST CLOAKROOM/WC \* ADDITIONAL GROUND FLOOR SHOWER ROOM/WC \*
  - \* 77' REAR GARDEN \* OFF STREET PARKING \*
    - \* NO UPPER CHAIN \*