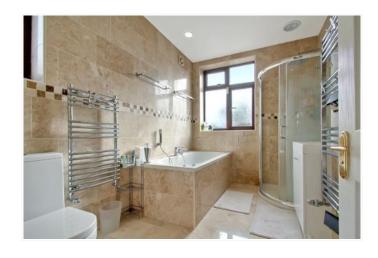

- \* GAS CENTRAL HEATING \* DOUBLE GLAZING \*
- \* THREE RECEPTION ROOMS \* FITTED KITCHEN EXTENSION \* UTILITY ROOM \*
- \* GUEST CLOAKROOM/WC \* ADDITIONAL GROUND FLOOR SHOWER ROOM/WC \*
  - \* 77' REAR GARDEN \* OFF STREET PARKING \*
    - \* NO UPPER CHAIN \*