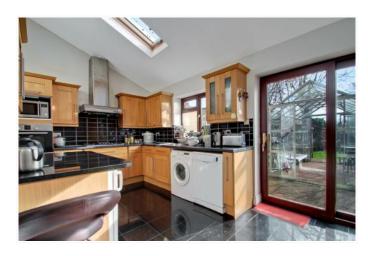

- \* GAS CENTRAL HEATING \* DOUBLE GLAZING \*
- \* THREE RECEPTION ROOMS \* FITTED KITCHEN EXTENSION \* UTILITY ROOM \*
- \* GUEST CLOAKROOM/WC \* ADDITIONAL GROUND FLOOR SHOWER ROOM/WC \*
  - \* 77' REAR GARDEN \* OFF STREET PARKING \*
    - \* NO UPPER CHAIN \*