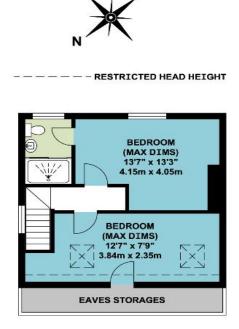

**SECOND FLOOR** 

**GROUND FLOOR** 

FIRST FLOOR

APPROX. GROSS INTERNAL FLOOR AREA 1844.61 SQ. FT / 171.37 SQ. M

These particulars are issued on the understanding that all negotiations are conducted through Phillips & Co. Whilst every care has been exercised in the preparation of particulars their accuracy is not guaranteed neither do they constitute an offer nor contract.