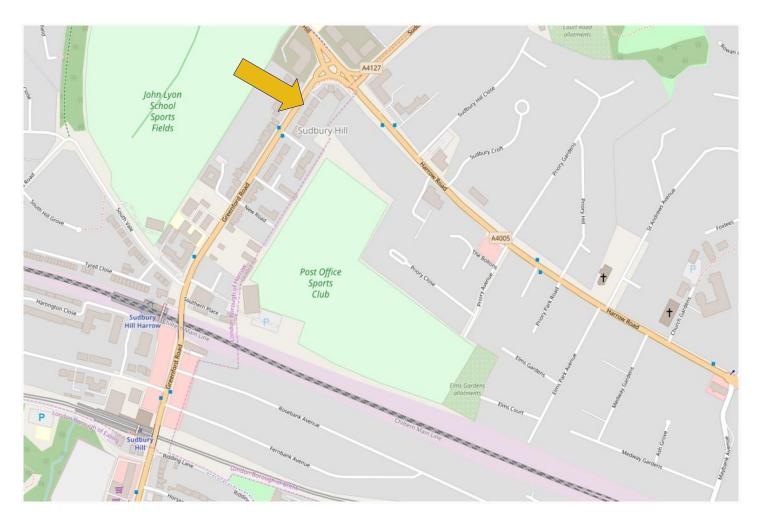

## SUBSTANTIALLY EXTENDED WELL PRESENTED FIVE BEDROOM SEMI-DETACHED HOUSE

Constructed during the 1930s, the property is situated approximately ¼ mile from Sudbury Hill Chiltern and Piccadilly Line (zone 4) stations, local shops, 92 and H17 bus routes.