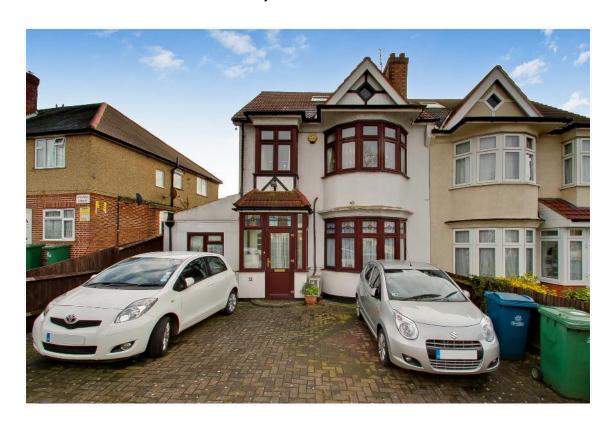

## GREENFORD ROAD, HARROW HA1 3QH £845,000 Freehold

## SUBSTANTIALLY EXTENDED WELL PRESENTED FIVE BEDROOM SEMI-DETACHED HOUSE

Constructed during the 1930s, the property is situated approximately ¼ mile from Sudbury Hill Chiltern and Piccadilly Line (zone 4) stations, local shops, 92 and H17 bus routes.

- \* GAS CENTRAL HEATING \* DOUBLE GLAZING \*
- \* THREE RECEPTION ROOMS \* FITTED KITCHEN EXTENSION \* UTILITY ROOM \*
- \* GUEST CLOAKROOM/WC \* ADDITIONAL GROUND FLOOR SHOWER ROOM/WC \*
  - \* 77' REAR GARDEN \* OFF STREET PARKING \*
    - \* NO UPPER CHAIN \*