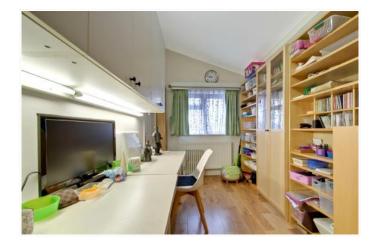

- \* GAS CENTRAL HEATING \* DOUBLE GLAZING \*
- \* THREE RECEPTION ROOMS \* FITTED KITCHEN EXTENSION \* UTILITY ROOM \*
- \* GUEST CLOAKROOM/WC \* ADDITIONAL GROUND FLOOR SHOWER ROOM/WC \*
  - \* 77' REAR GARDEN \* OFF STREET PARKING \*
    - \* NO UPPER CHAIN \*