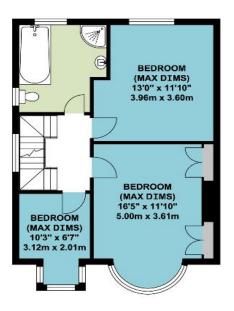

**SECOND FLOOR** 

**GROUND FLOOR** 

FIRST FLOOR

APPROX. GROSS INTERNAL FLOOR AREA 1844.61 SQ. FT / 171.37 SQ. M

These particulars are issued on the understanding that all negotiations are conducted through Phillips & Co. Whilst every care has been exercised in the preparation of particulars their accuracy is not guaranteed neither do they constitute an offer nor contract.