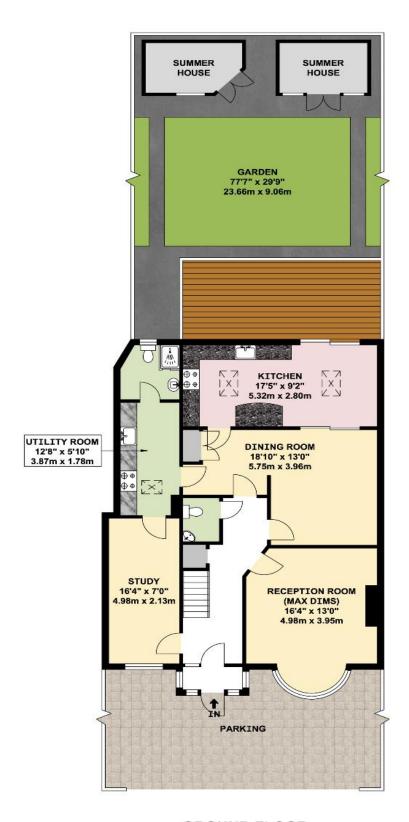

**SECOND FLOOR** 

**GROUND FLOOR** 

FIRST FLOOR

APPROX. GROSS INTERNAL FLOOR AREA 1844.61 SQ. FT / 171.37 SQ. M

These particulars are issued on the understanding that all negotiations are conducted through Phillips & Co. Whilst every care has been exercised in the preparation of particulars their accuracy is not guaranteed neither do they constitute an offer nor contract.