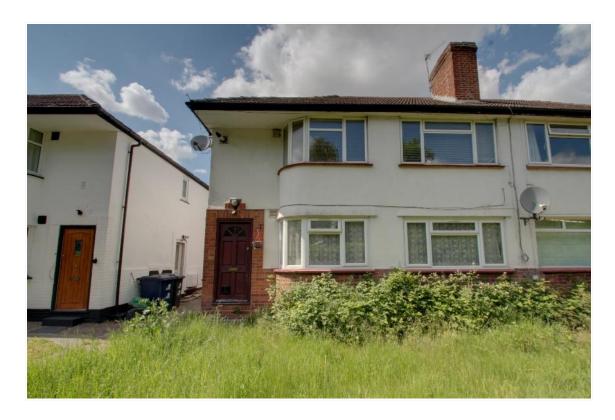

# WOOD END LANE, NORTHOLT UB5 4JN £340,000 Leasehold

#### SPACIOUS PURPOSE BUILT TWO BEDROOM GROUND FLOOR MAISONETTE

Constructed during the 1930s the property is conveniently located about  $\frac{1}{2}$  mile from Northolt Central Line Station and about  $\frac{1}{4}$  mile from Northolt Park Chiltern Line Station. Local shopping facilities are within approximately  $\frac{1}{2}$  mile and the property is a few hundred yards from the 140 and 487 bus routes.

- \* GAS CENTRAL HEATING \* DOUBLE GLAZING \*
  - \* 54' OWN REAR GARDEN \*
    - \* 900+ YEARS LEASE \*
      - \* NO UPPER CHAIN \*