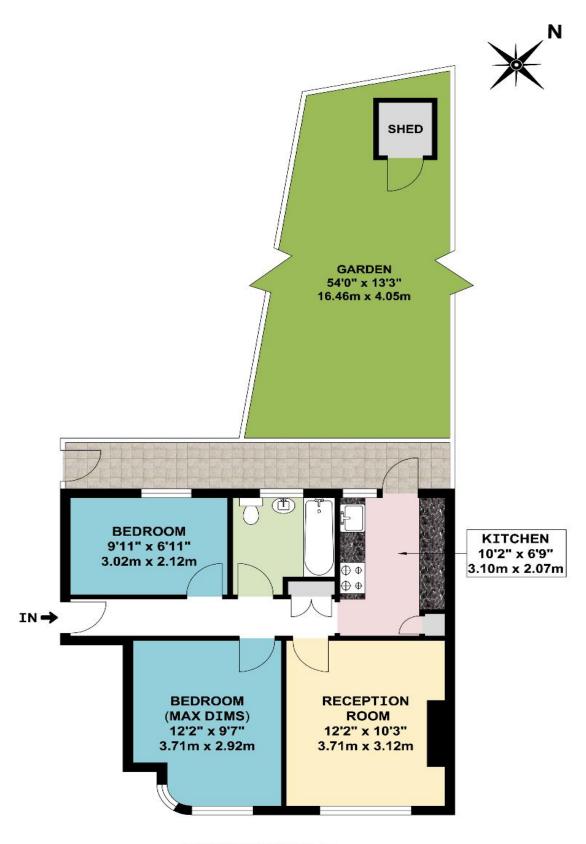

- \* GAS CENTRAL HEATING \* DOUBLE GLAZING \*
  - \* 54' OWN REAR GARDEN \*
    - \* 900+ YEARS LEASE \*
      - \* NO UPPER CHAIN \*

### **Lease Information**

The property is held on Leasehold Tenure for a term of 999 years from  $29^{th}$  September 1950 at a ground rent of £6.30 p.a.

**GROUND FLOOR FLAT** 

APPROX. GROSS INTERNAL FLOOR AREA 448.85 SQ. FT / 41.70 SQ. M