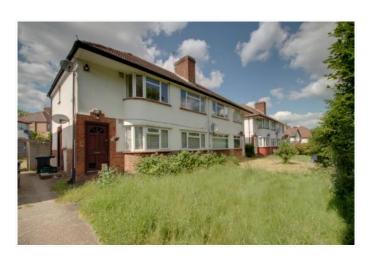

# WOOD END LANE, NORTHOLT UB5 4JN £340,000 Leasehold

#### SPACIOUS PURPOSE BUILT TWO BEDROOM GROUND FLOOR MAISONETTE

Constructed during the 1930s the property is conveniently located about  $\frac{1}{2}$  mile from Northolt Central Line Station and about  $\frac{1}{4}$  mile from Northolt Park Chiltern Line Station. Local shopping facilities are within approximately  $\frac{1}{2}$  mile and the property is a few hundred yards from the 140 and 487 bus routes.

- \* GAS CENTRAL HEATING \* DOUBLE GLAZING \*
  - \* 54' OWN REAR GARDEN \*
    - \* 900+ YEARS LEASE \*
      - \* NO UPPER CHAIN \*