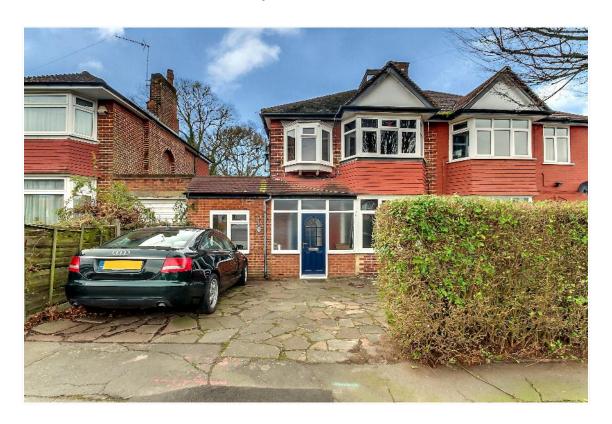

# WOODLAND RISE, GREENFORD UB6 ORD £670,000 Freehold

#### SPACIOUS, EXTENDED FOUR/FIVE BEDROOM SEMI DETACHED HOUSE

Constructed by Laing during the 1930s, the property is located in a popular residential position within a few hundred yards of Horsenden Hill open space and golf courses. The property is approximately ½ mile from Sudbury Town Piccadilly Line station, local shops and bus routes. Horsenden Primary School is within ¾ mile.

- \* GAS CENTRAL HEATING \* DOUBLE GLAZING \*
  - \* EXTENDED REAR RECEPTION ROOM \*
- \* GROUND FLOOR SHOWER ROOM & WC \* LOFT CONVERSION \*
  - \* OFF STREET PARKING \* REAR GARDEN \*
    - \* NO UPPER CHAIN \*