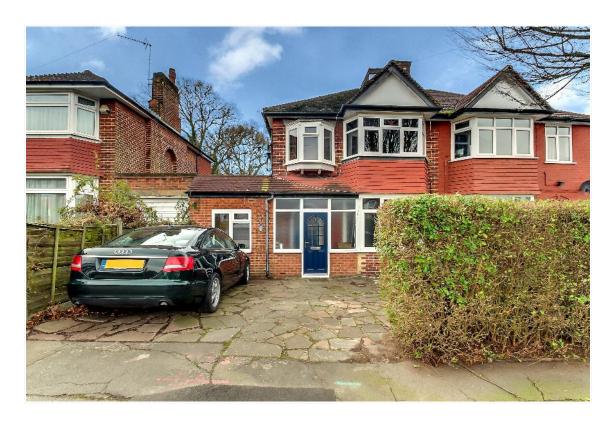

# WOODLAND RISE, GREENFORD UB6 0RD £699,950 Freehold

#### SPACIOUS, EXTENDED FOUR/FIVE BEDROOM SEMI DETACHED HOUSE

Constructed by Laing during the 1930s, the property is located in a popular residential position within a few hundred yards of Horsenden Hill open space and golf courses. The property is approximately ½ mile from Sudbury Town Piccadilly Line station, local shops and bus routes. Horsenden Primary School is within ¾ mile.

- \* GAS CENTRAL HEATING \* DOUBLE GLAZING \*
  - \* EXTENDED REAR RECEPTION ROOM \*
- \* GROUND FLOOR SHOWER ROOM & WC \* LOFT CONVERSION \*
  - \* OFF STREET PARKING \* REAR GARDEN \*
    - \* NO UPPER CHAIN \*