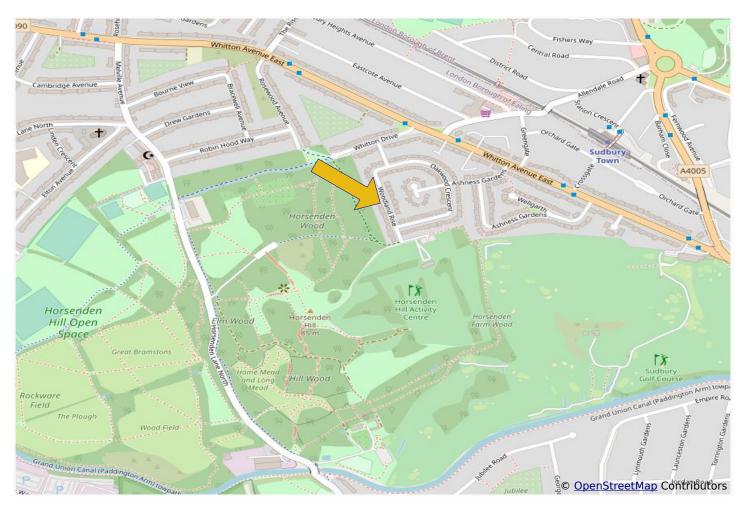

#### SPACIOUS, EXTENDED FOUR/FIVE BEDROOM SEMI DETACHED HOUSE

Constructed by Laing during the 1930s, the property is located in a popular residential position within a few hundred yards of Horsenden Hill open space and golf courses. The property is approximately ½ mile from Sudbury Town Piccadilly Line station, local shops and bus routes. Horsenden Primary School is within ¾ mile.