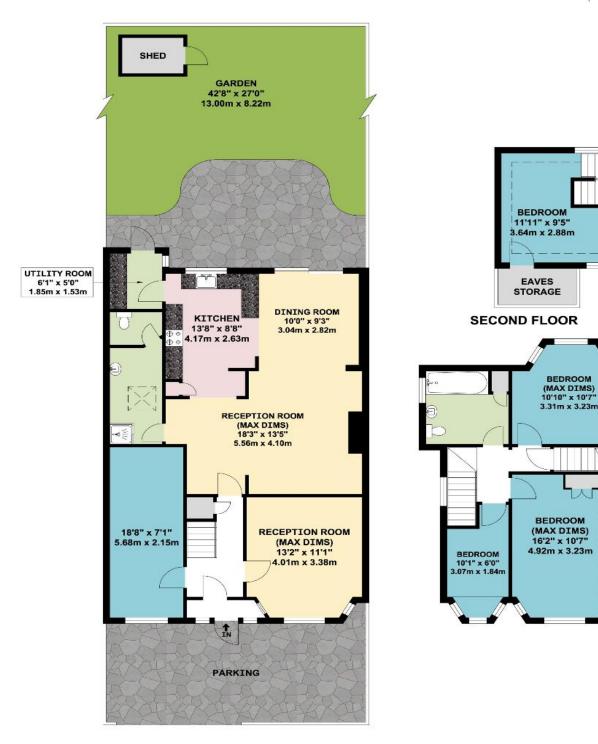

### WOODLAND RISE GREENFORD UB6

**GROUND FLOOR** 

FIRST FLOOR

#### APPROX. GROSS INTERNAL FLOOR AREA 1367.01 SQ. FT / 127.00 SQ. M

WHILST EVERY ATTEMPT HAS BEEN MADE TO ENSURE THE ACCURACY OF THE FLOOR PLAN CONTAINED HERE, MEASUREMENTS OF DOORS, WINDOWS, ROOMS AND ANY OTHER ITEMS ARE APPROXIMATE AND NO RESPONSIBILITY IS TAKEN FOR ANY ERROR, OMISSION, OR MIS-STATEMENT. THIS PLAN IS FOR ILLUSTRATIVE PURPOSES ONLY AND SHOULD BE USED AS SUCH, BY ANY PROSPECTIVE PURCHASER. FLOOR PLANS ARE NOT DONE TO "SCALE".