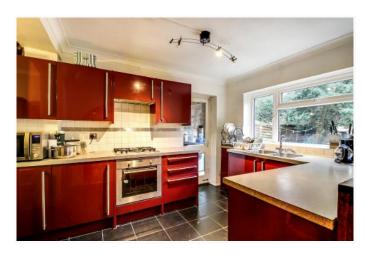

#### SPACIOUS, EXTENDED FOUR/FIVE BEDROOM SEMI DETACHED HOUSE

Constructed by Laing during the 1930s, the property is located in a popular residential position within a few hundred yards of Horsenden Hill open space and golf courses. The property is approximately ½ mile from Sudbury Town Piccadilly Line station, local shops and bus routes. Horsenden Primary School is within ¾ mile.

- \* GAS CENTRAL HEATING \* DOUBLE GLAZING \*
  - \* EXTENDED REAR RECEPTION ROOM \*
- \* GROUND FLOOR SHOWER ROOM & WC \* LOFT CONVERSION \*
  - \* OFF STREET PARKING \* REAR GARDEN \*
    - \* NO UPPER CHAIN \*