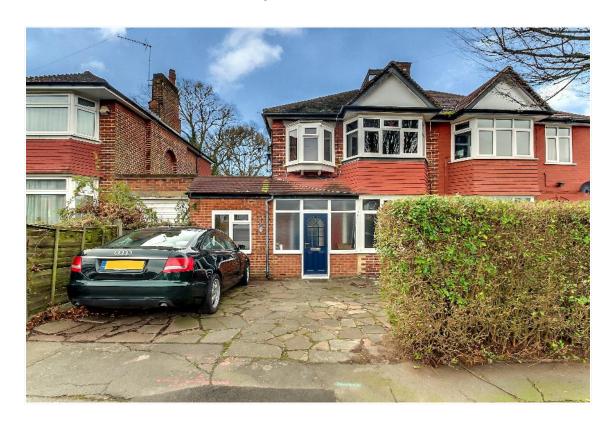

# WOODLAND RISE, GREENFORD UB6 0RD £729,000 Freehold

#### SPACIOUS, EXTENDED FOUR/FIVE BEDROOM SEMI DETACHED HOUSE

Constructed by Laing during the 1930s, the property is located in a popular residential position within a few hundred yards of Horsenden Hill open space and golf courses. The property is approximately ½ mile from Sudbury Town Piccadilly Line station, local shops and bus routes. Horsenden Primary School is within ¾ mile.

- \* GAS CENTRAL HEATING \* DOUBLE GLAZING \*
  - \* EXTENDED REAR RECEPTION ROOM \*
- \* GROUND FLOOR SHOWER ROOM & WC \* LOFT CONVERSION \*
  - \* OFF STREET PARKING \* REAR GARDEN \*
    - \* NO UPPER CHAIN \*