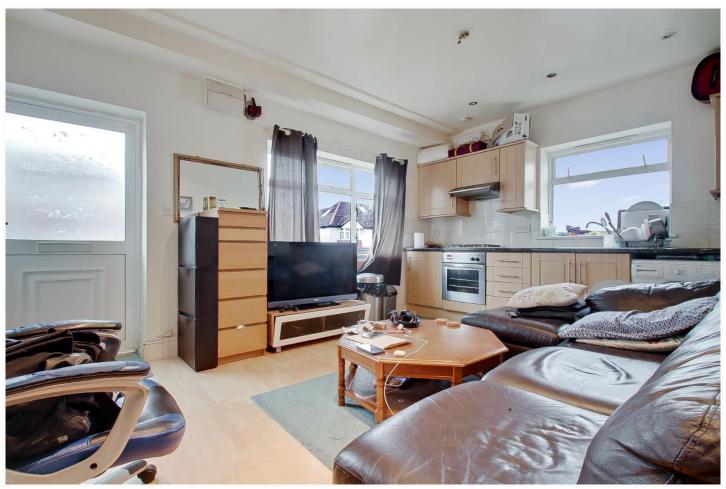

- \* DOUBLE GLAZING \* GAS CENTRAL HEATING \*
- \* OPEN PLAN KITCHEN / RECEPTION ROOM \*
- \* 125 YEAR LEASE FROM 5<sup>th</sup> SEPTEMBER 2007 PLUS SHARE OF FREEHOLD\*
  - \* OWN REAR GARDEN \* NO UPPER CHAIN \*