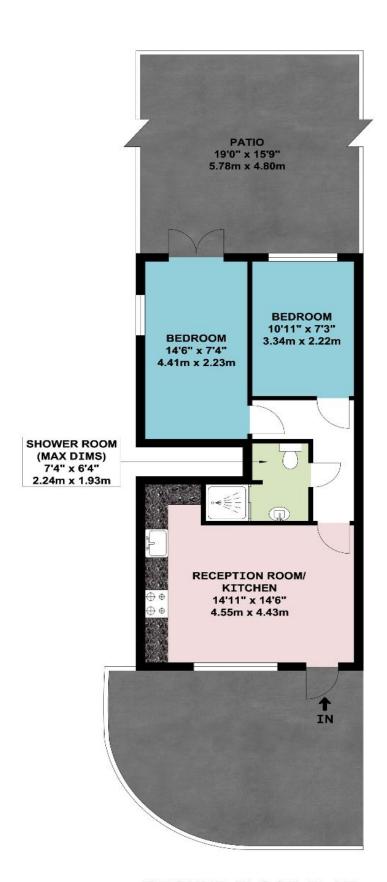

## APPROX. GROSS INTERNAL FLOOR AREA 459.18 SQ. FT / 42.66 SQ. M COUNCIL TAX BAND C

These particulars are issued on the understanding that all negotiations are conducted through Phillips & Co. Whilst every care has been exercised in the preparation of particulars their accuracy is not guaranteed neither do they constitute an offer nor contract.