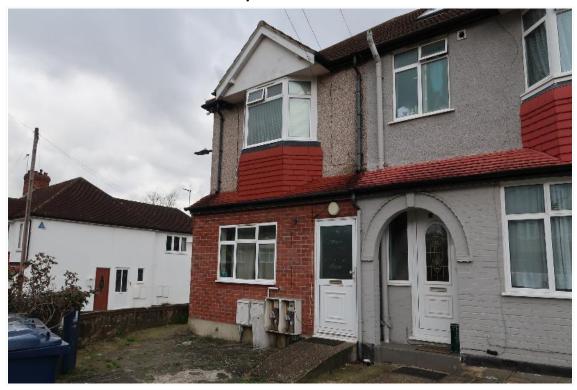

# WADHAM GARDENS GREENFORD UB6 0BP £320,000 Freehold

#### TWO BEDROOM GROUND FLOOR MAISONETTE

The property is located in a residential side road about ½ mile from Sudbury Hill Piccadilly Line zone 4 station, Chiltern Branch Line station, local shops and bus routes and is within ¾ mile of Greenford Central Line station and local primary schools.

- \* DOUBLE GLAZING \* GAS CENTRAL HEATING \*
- \* OPEN PLAN KITCHEN / RECEPTION ROOM \*
- \* 125 YEAR LEASE FROM 5<sup>th</sup> SEPTEMBER 2007 PLUS SHARE OF FREEHOLD\*
  - \* OWN REAR GARDEN \* NO UPPER CHAIN \*