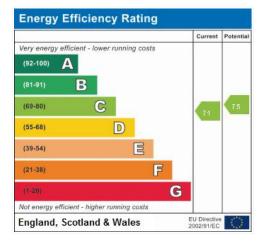

## APPROX. GROSS INTERNAL FLOOR AREA 459.18 SQ. FT / 42.66 SQ. M COUNCIL TAX BAND C

These particulars are issued on the understanding that all negotiations are conducted through Phillips & Co. Whilst every care has been exercised in the preparation of particulars their accuracy is not guaranteed neither do they constitute an offer nor contract.