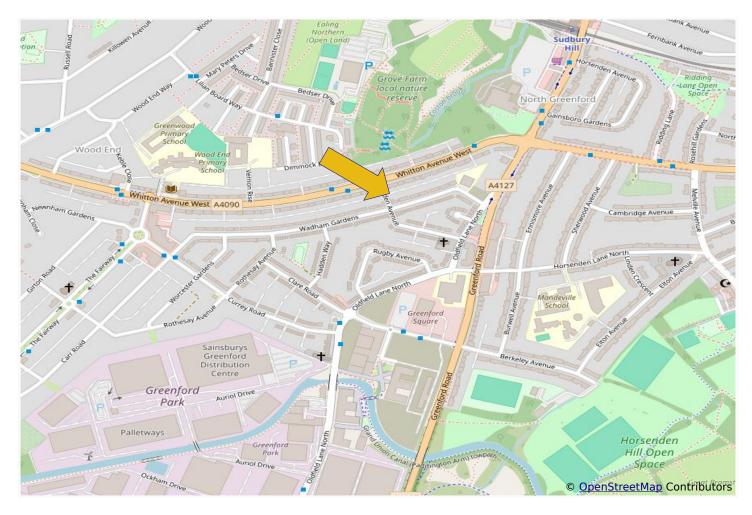

#### TWO BEDROOM GROUND FLOOR MAISONETTE

The property is located in a residential side road about ½ mile from Sudbury Hill Piccadilly Line zone 4 station, Chiltern Branch Line station, local shops and bus routes and is within ¾ mile of Greenford Central Line station and local primary schools.