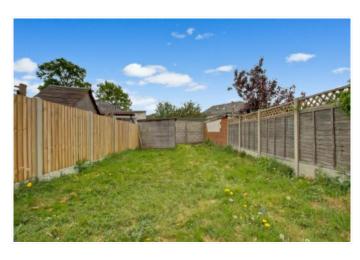

\* GAS CENTRAL HEATING \* DOUBLE GLAZING \*

\* 65' REAR GARDEN \* RE-TILED ROOF \*

\* NO UPPER CHAIN \*