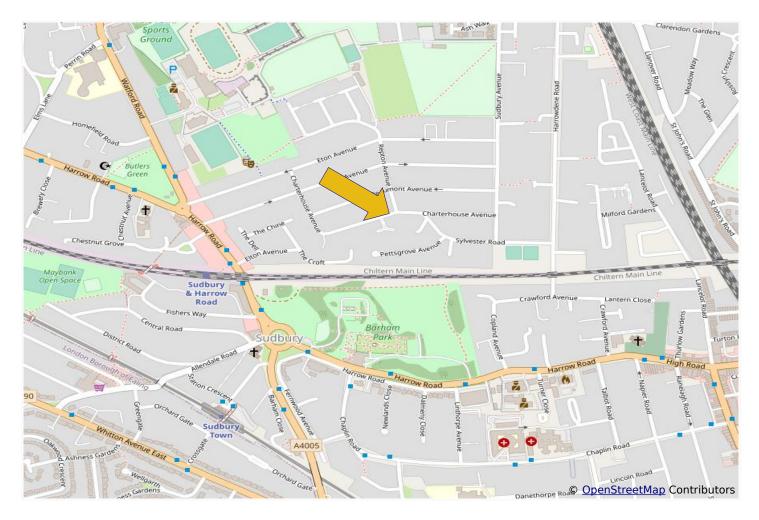

## WELL PRESENTED THREE BEDROOM DETACHED HOUSE

The property is situated in a residential location within ½ mile of Sudbury & Harrow Road Mainline Station, local shops, bus routes and park. Sudbury Town Piccadilly Line station is within1 mile. Sudbury Primary, Barham Primary and Wembley Technology College are all within ½ mile.