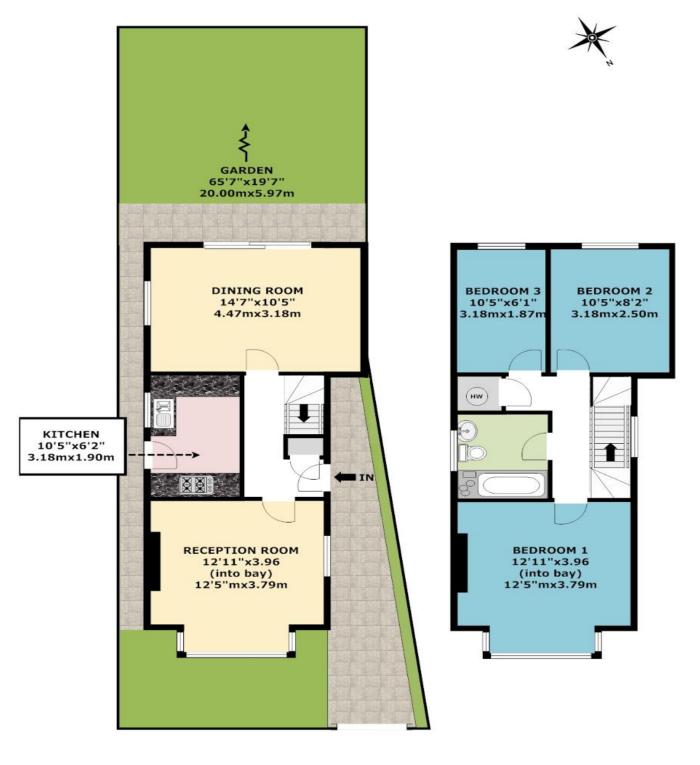

## CHARTERHOUSE AVENUE WEMBLEY HAO

GROUND FLOOR

FIRST FLOOR

APPROX. GROSS INTERNAL FLOOR AREA 883.00 SQ FT / 82.00 SQ M

WHILST EVERY ATTEMPT HAS BEEN MADE TO ENSURE THE ACCURACY OF THE FLOOR PLAN CONTAINED HERE, MEASUREMENTS OF DOORS WINDOWS, ROOMS AND ANY OTHER ITEMS ARE APPROXIMATE AND NO RESPONSIBILITY IS TAKEN FOR ANY ERRORS, OMISSIONS,OR MIS-ESTATEMENTS. THIS FLOOR PLAN IS FOR ILLUSTRATIVE PURPOSES ONLY AND SHOULD BE USED AS SUCH, BY ANY PROSPECTIVE PURCHASER