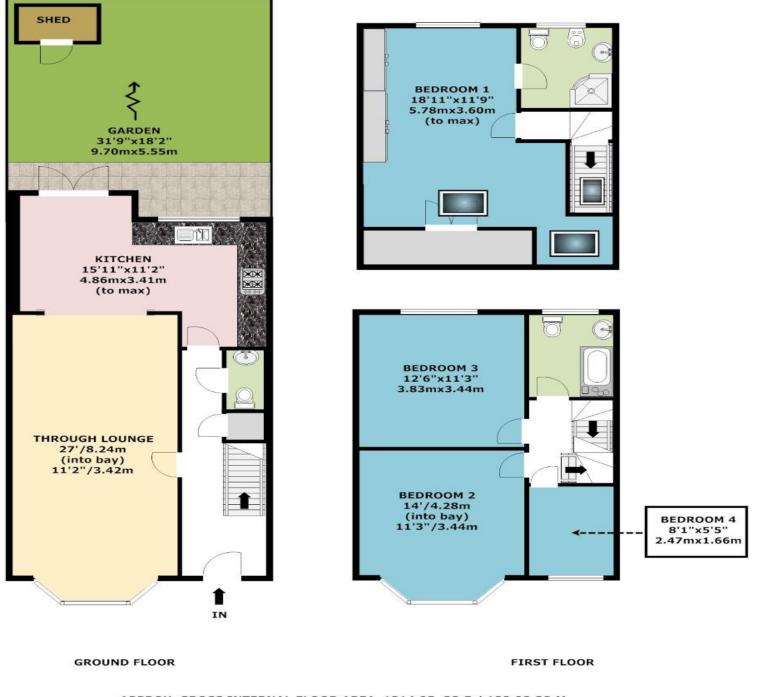

## ROSEBANK AVENUE WEMBLEY HA0

APPROX. GROSS INTERNAL FLOOR AREA 1314.05 SQ F / 122.08 SQ M

**COUNCIL TAX BAND D** 

These particulars are issued on the understanding that all negotiations are conducted through Phillips & Co. Whilst every care has been exercised in the preparation of particulars their accuracy is not guaranteed neither do they constitute an offer nor contract.