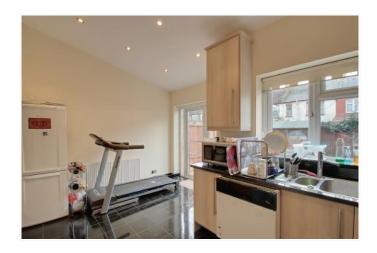

\* GAS CENTRAL HEATING \* DOUBLE GLAZING \*

\* GROUND FLOOR CLOAKROOM/WC \*

\* 27' THROUGH LOUNGE \* EXTENDED FITTED KITCHEN/DINING ROOM \*

\* 18'11 X 11'9 BEDROOM 4 WITH EN-SUITE SHOWER ROOM/WC \*

**\* NO UPPER CHAIN** 