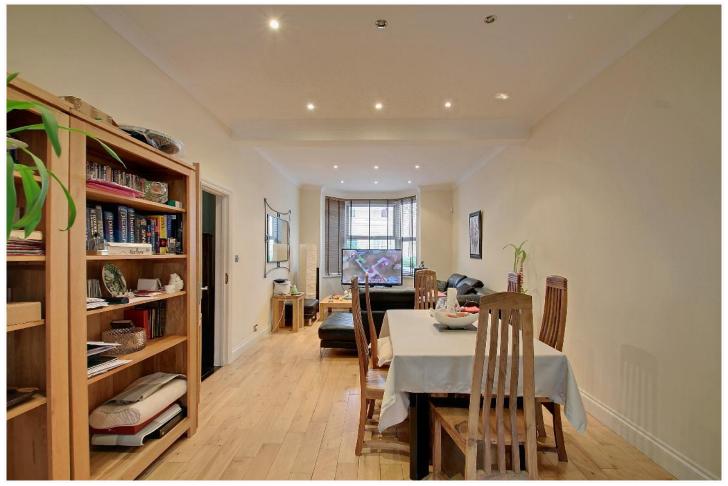

\* GAS CENTRAL HEATING \* DOUBLE GLAZING \*

\* GROUND FLOOR CLOAKROOM/WC \*

\* 27' THROUGH LOUNGE \* EXTENDED FITTED KITCHEN/DINING ROOM \*

\* 18'11 X 11'9 BEDROOM 4 WITH EN-SUITE SHOWER ROOM/WC \*

**\* NO UPPER CHAIN** 