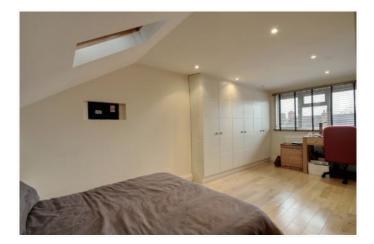

\* GAS CENTRAL HEATING \* DOUBLE GLAZING \*

\* GROUND FLOOR CLOAKROOM/WC \*

\* 27' THROUGH LOUNGE \* EXTENDED FITTED KITCHEN/DINING ROOM \*

\* 18'11 X 11'9 BEDROOM 4 WITH EN-SUITE SHOWER ROOM/WC \*

**\* NO UPPER CHAIN** 