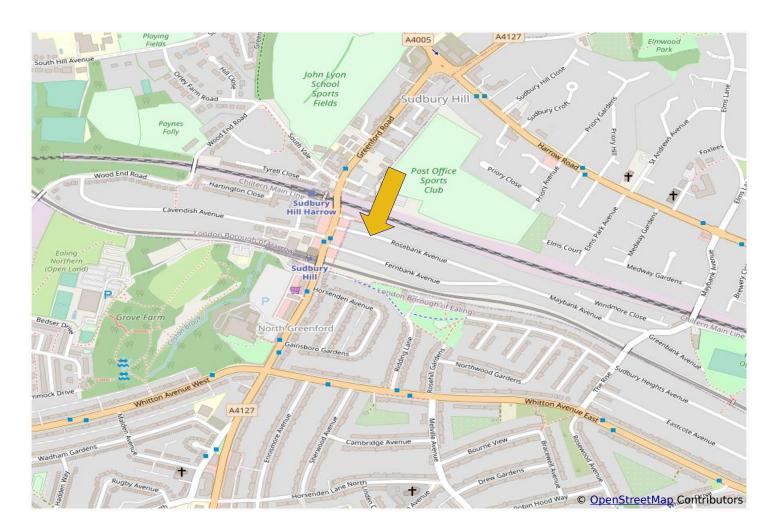

## SUBSTANTIALLY EXTENDED, MUCH IMPROVED & SPACIOUS FOUR BEDROOM HOUSE

Located in a residential side road the property is only a few hundred yards from Sudbury Hill Piccadilly Line (zone 4) station, local shopping facilities and 92 & H17 bus routes. Sudbury Hill Chiltern Branch Line station is within <sup>1</sup>/<sub>4</sub> mile.