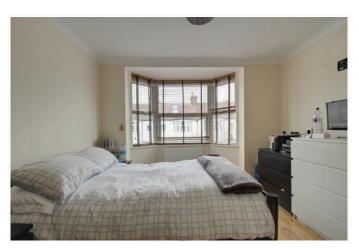

\* GAS CENTRAL HEATING \* DOUBLE GLAZING \*

\* GROUND FLOOR CLOAKROOM/WC \*

\* 27' THROUGH LOUNGE \* EXTENDED FITTED KITCHEN/DINING ROOM \*

\* 18'11 X 11'9 BEDROOM 4 WITH EN-SUITE SHOWER ROOM/WC \*

**\* NO UPPER CHAIN** 