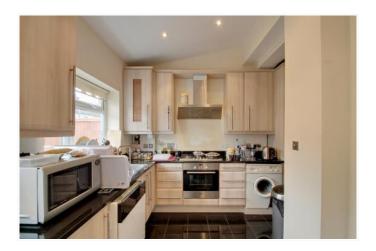

\* GAS CENTRAL HEATING \* DOUBLE GLAZING \*

\* GROUND FLOOR CLOAKROOM/WC \*

\* 27' THROUGH LOUNGE \* EXTENDED FITTED KITCHEN/DINING ROOM \*

\* 18'11 X 11'9 BEDROOM 4 WITH EN-SUITE SHOWER ROOM/WC \*

**\* NO UPPER CHAIN** 