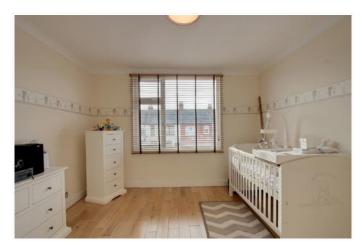

\* GAS CENTRAL HEATING \* DOUBLE GLAZING \*

\* GROUND FLOOR CLOAKROOM/WC \*

\* 27' THROUGH LOUNGE \* EXTENDED FITTED KITCHEN/DINING ROOM \*

\* 18'11 X 11'9 BEDROOM 4 WITH EN-SUITE SHOWER ROOM/WC \*

**\* NO UPPER CHAIN** 